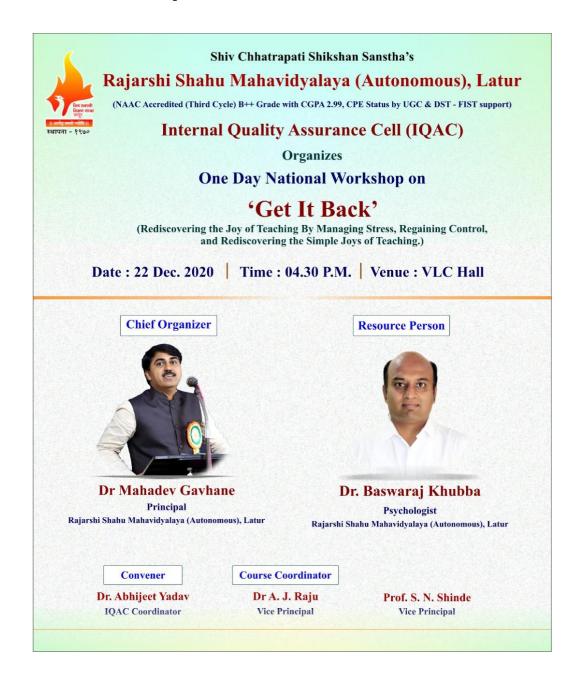

# Shiv Chhatrapati Shikshan Sanstha's Rajarshi Shahu Mahavidyalaya (Autonomous), Latur Internal Quality Assurance Cell A) A Summary Report of the Activity

| 1) Title of Programme:                                                     |                            | One Day National Workshop on Get It<br>Back (Rediscovering the joy of Teaching<br>by Managing Stress, Regaining Control<br>and Rediscovering the Simple Joy of<br>Teaching) |                                                                                               |       |  |  |
|----------------------------------------------------------------------------|----------------------------|-----------------------------------------------------------------------------------------------------------------------------------------------------------------------------|-----------------------------------------------------------------------------------------------|-------|--|--|
| 2) Name of Organizing Depart                                               | ment/Unit:                 | Internal Qual                                                                                                                                                               | Internal Quality Assurance Cell                                                               |       |  |  |
| 3) Name of the Coordinator(s)/ Convener(s)/ Organizer(s) of the Programme: |                            | Convener: Dr                                                                                                                                                                | Chief Organizer: Dr Mahadev Gavhane<br>Convener: Dr Abhijit Yadav<br>Coordinator: Dr A J Raju |       |  |  |
| 4) Date(s) of the Programme:                                               |                            | 22 <sup>nd</sup> December, 2020                                                                                                                                             |                                                                                               |       |  |  |
| 5) Venue/Mode                                                              | 5) Venue/Mode              |                                                                                                                                                                             | VLC                                                                                           |       |  |  |
| 6) Target Group:                                                           | 6) Target Group:           |                                                                                                                                                                             | Teachers                                                                                      |       |  |  |
| 7) Number of Participants:                                                 | 7) Number of Participants: |                                                                                                                                                                             | Female                                                                                        | Total |  |  |
| A separate list with                                                       | Teaching                   | 65                                                                                                                                                                          | 22                                                                                            | 87    |  |  |
| signatures be maintained in the department/Unit)                           | Non-<br>Teaching           |                                                                                                                                                                             |                                                                                               |       |  |  |
|                                                                            | Students                   |                                                                                                                                                                             |                                                                                               |       |  |  |
| 8) Name(s) and details of Resource Person(s), if any:                      |                            | Dr Basawraj I                                                                                                                                                               | Dr Basawraj Khubba: Psychologist                                                              |       |  |  |
| 9) Total Expenditure for the Programme:                                    |                            | Free                                                                                                                                                                        | Free                                                                                          |       |  |  |
| 10) Source of Funding:                                                     |                            | Not Applicabl                                                                                                                                                               | Not Applicable                                                                                |       |  |  |

# B) Report

i. Title: One Day National Workshop on Get It Back (Rediscovering the joy of Teaching by Managing Stress, Regaining Control and Rediscovering the Simple Joy of Teaching)

### ii. Introduction

Rajarshi Shahu Mahavidyalaya (Autonomous), Latur's Internal Quality Assurance Cell (IQAC) arranged under Faculty Training Programme a One Day National Workshop on Get It Back (Rediscovering the joy of Teaching by Managing Stress, Regaining Control and Rediscovering the Simple Joy of Teaching) on 22<sup>nd</sup> Dec, 2020 at 4.30 in the VLC hall of the college. For this workshop Dr Basawraj Khubba was a resource person.

# v. Brief Summary of Events/ Sessions

Rajarshi Shahu Mahavidyalaya (Autonomous), Latur's Internal Quality Assurance Cell (IQAC) arranged One Day National Workshop on Get It Back (Rediscovering the joy of Teaching by Managing Stress, Regaining Control and Rediscovering the Simple Joy of Teaching) organized on 22<sup>nd</sup> Dec, 2020 at 4.30 pm in the VLC hall of the college. Dr Abhijit Yadav had given introduction of the workshop. The workshop was taken after pandemic situation to make the teachers tension free from the pandemic situation for the teaching.

Dr Basawraj Khubba was the resource person for the workshop. Through PPT and Videos, he mentioned that how could we make teaching tension free in online as well as offline. The workshop ended with the presidential address by Dr Mahadev Gavhane, Principal of the college. Anchoring and oath of thanks done by Prof Suryakant Chavan.