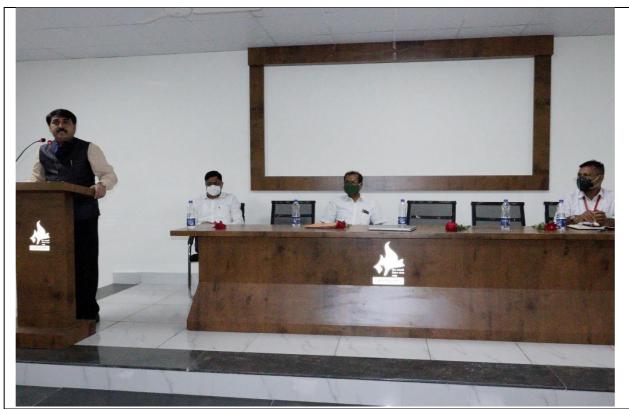

# c) Geotagged Photographs/Screenshots

Dr Mahadev Gavhane Principal of the college delivering presidential address

Participants in the workshop

D) Link of Video of the programme: NIL

Dr Basawraj Khubba was the resource person for the workshop. Through PPT and Videos, he mentioned that how could we make teaching tension free in online as well as offline. The workshop ended with the presidential address by Dr Mahadev Gavhane, Principal of the college. Anchoring and oath of thanks done by Prof Suryakant Chavan.