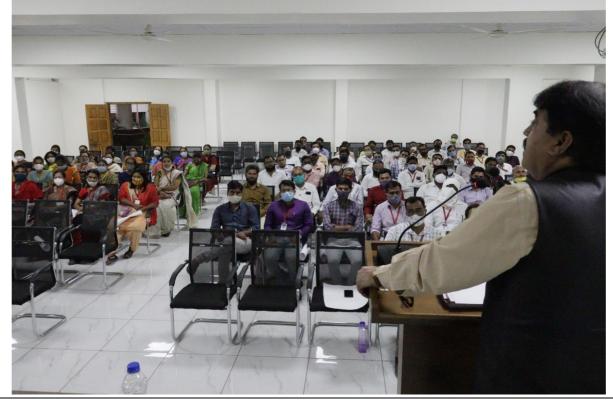

# c) Geotagged Photographs/Screenshots

Dr Mahadev Gavhane Principal of the college delivering presidential address

Participants in the workshop

D) Link of Video of the programme: NIL

# iv. Details of Participants

87 Teachers participated in the workshop.