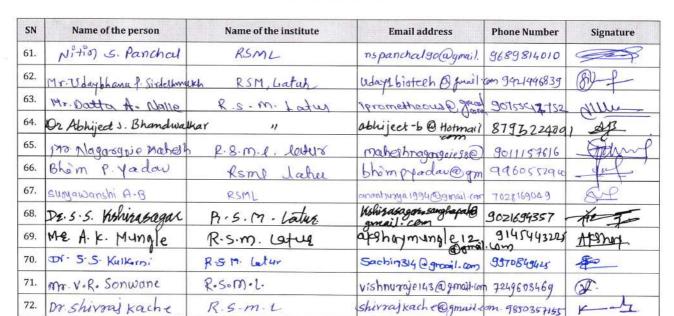

#### Faculty Development Program on NEP-2020 and NAAC

| SN   | Name of the person     | Name of the institute                                                          | Email address                      | Phone Number        | Signature |
|------|------------------------|--------------------------------------------------------------------------------|------------------------------------|---------------------|-----------|
| 133. | Mawargire Poonam D.    | Rajarshi shahu Mahavidyala                                                     | poonamwawazgise@gmo<br>ya,         | ilcom<br>96041603&7 | Present   |
| 134. | Sayyed Heena.k         | Rajarshi shahy Mahavidyala                                                     | ya heenasayyed2017@<br>9mail:com   | 9209220602          | (Acena.   |
| 135. | Komatwal · Karung · 3. | Rajoushi Statu Mahavidyalaya, latu                                             | . sany 2 a co780@gmail-com         |                     | Kaus      |
| 136. | De Manisha A - Dhotee  | Rajasehi Shahu Mahareldyalaya                                                  | vinysha @ gurail.com               | 1890901339          | Handsha   |
| 137. | Devarshe Ashwini M.    | Rajaeshi Shahu Mahaviduku a                                                    | ashwinderarshe ga@gmai).           | 7770088272          | Think     |
| 138. |                        | Rajasshi Shahu Mahavidyaby,                                                    | gwatisaami386@gmall                | 3975813469          | Quel;     |
| 139. | Shubhangi G. Bansude   | Rajarshi Shahu Mahavidyalaya<br>Latur (Autonomous)                             | ban Sude Shubhangi 90<br>gmail con | 8766984268          | man angi  |
| 140. | Kamble Supriya S.      | Rajarshi Shahu Mahavidjalan                                                    |                                    |                     | Schulz    |
| 141. | Patil Kiran Ralaji     | Kajarshi shahu maharidyalaya                                                   | Patikiron 240@gmaj                 | 9156626824          | - Latte   |
| 142. | m. &uchilta k. kasbe   | Rajarshi Shahu mahandyalaya<br>Rajarshi Shahu Mahavidyal<br>(Autonomous) Latyr | ya suchiteakasbe. 22               | 8275692510          | 基土        |
| 143. |                        |                                                                                | 0                                  |                     | 1         |
| 144. |                        |                                                                                |                                    |                     |           |