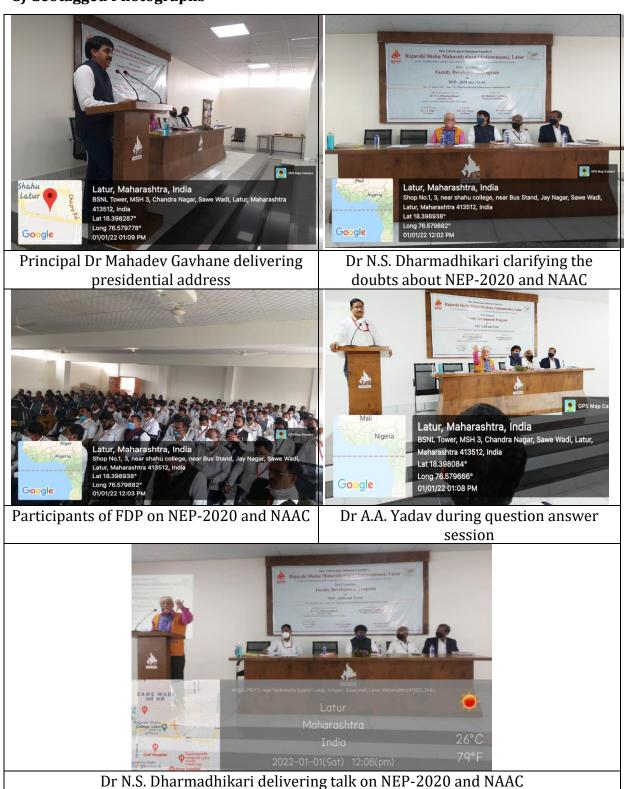

#### v. Brief Summary of Events/ Sessions

Shri N.S. Dharmadhikari, Educationist, Pune was present as a resource person. He explained revised accreditation framework of NAAC A & A Process. He provided the Criteria wise detailed information about activities to be organized and documentation which is necessary for each and every metric. Shri N.S. Dharmadhikari also guided about DVV process and peer team visit. Principal Dr Mahadev Gavhane was the chairperson for the FDP. Dr Mahadev Gavhane in his address highlighted the importance of NAAC in quality enhancement and implementation of NEP-2020.

Dr A.J. Raju proposed the vote of thanks. Dr A.A. Yadav presented the concept note and introduced the resource person.

#### C) Geotagged Photographs