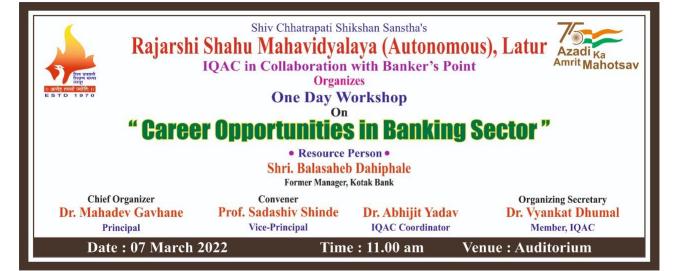

#### i. Title

One Day Workshop on 'Career Opportunities in Banking Sector' in Collaboration with Banker's Point, Latur.

### Rajarshi Shahu Mahavidyalaya (Autonomous), Latur IQAC in Collaboration with Banker's Point One day workshop on "Career Opportunities in Banking Sector"

#### Programme Schedule

| Date: 07th March, 2022 | Time : 11.00 am                                                                     | Venue : Auditorium |
|------------------------|-------------------------------------------------------------------------------------|--------------------|
| Programme Chairperson  | : Prof. Sadashiv Shinde<br>Vice-Principal, Rajarshi Sh<br>(Autonomous), Latur       | ahu Mahavidyalaya, |
| Resource Person        | : Shri Balasaheb Dahiph<br>Former Manager, Kotak Ba<br>Director, Banker's Point, La | nk and             |
| Introductory speech    | : Dr Vyankat Dhumal<br>IQAC Member, Rajarshi Sh<br>(Autonomous), Latur              | ahu Mahavidyalaya, |
| Resource Person Speech | : Shri Balasaheb Dahiph<br>(Sub : Career Opportunitie                               |                    |
| Chairpersons Speech    | : Prof. Sadashiv Shinde                                                             |                    |
| Anchor                 | : Miss Asia Beg (B.Com. )                                                           | II)                |
| Vote of thanks         | : Miss. Rutuja Mali (B.Co                                                           | о <b>т.</b> П)     |