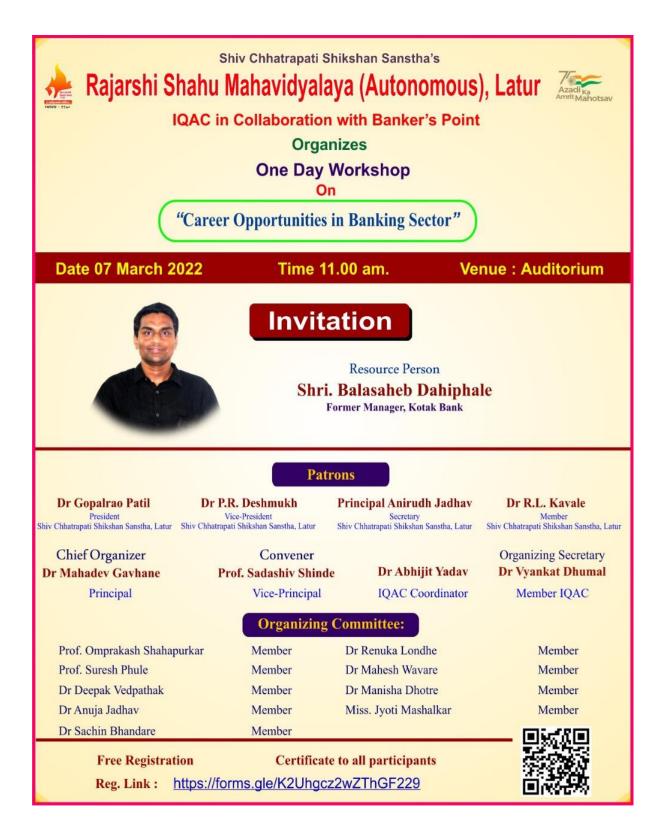

# Shiv Chhatrapati Shikshan Sanstha's

# Rajarshi Shahu Mahavidyalaya (Autonomous), Latur

#### i. Title

One Day Workshop on 'Career Opportunities in Banking Sector' in Collaboration with Banker's Point, Latur.

#### ii. Introduction

The career guidance helped students to prepare for suitable careers and created a lot of job opportunities for them. The IQAC conducted workshop on career orientation to make the students aware of educational and career in banking sector. There was a need of a workshop on career opportunities in banking sector to students. IQAC in association with Banker's Point, Latur conducted workshop on 'Career Opportunities in Banking Sector' on 7<sup>th</sup> March, 2022. The registration through google form was made from the interested students for organization of the workshop on this subject. 628 students were shown their interest. The resource person for this workshop was Mr. Balasaheb Dahiphale, Former Manger, Kotak Bank. This workshop was benefited the student in taking their decision about the career in banking sector.

#### v. Brief Summary of Events/ Sessions

Vice-Principal Prof. Sadashiv N.Shinde was the Chairperson for the workshop. He motivated to the students regarding the available opportunities in the banking sector. The resource person Mr. Balasaheb Dahiphle gave the brief idea about the banking sector as well as the available job opportunities in this sector. He explained the examination pattern and their syllabus for the competitive examination organized by IBPS. Dr Dr V.D.Dhumal proposed the vote of thanks.

### Rajarshi Shahu Mahavidyalaya (Autonomous), Latur IQAC in Collaboration with Banker's Point One day workshop on "Career Opportunities in Banking Sector"

#### Programme Schedule

| Date: 07th March, 2022 | Time : 11.00 am                                                                     | Venue : Auditorium |
|------------------------|-------------------------------------------------------------------------------------|--------------------|
| Programme Chairperson  | : Prof. Sadashiv Shinde<br>Vice-Principal, Rajarshi Sh<br>(Autonomous), Latur       | ahu Mahavidyalaya, |
| Resource Person        | : Shri Balasaheb Dahiph<br>Former Manager, Kotak Ba<br>Director, Banker's Point, La | nk and             |
| Introductory speech    | : Dr Vyankat Dhumal<br>IQAC Member, Rajarshi Sh<br>(Autonomous), Latur              | ahu Mahavidyalaya, |
| Resource Person Speech | : Shri Balasaheb Dahiph<br>(Sub : Career Opportunitie                               |                    |
| Chairpersons Speech    | : Prof. Sadashiv Shinde                                                             |                    |
| Anchor                 | : Miss Asia Beg (B.Com. )                                                           | II)                |
| Vote of thanks         | : Miss. Rutuja Mali (B.Co                                                           | о <b>т.</b> П)     |