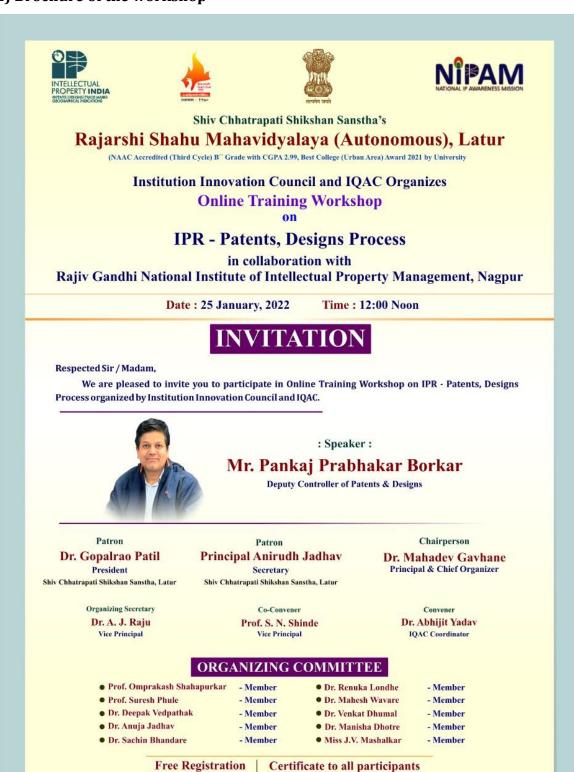

#### E) Brochure of the workshop

F) Any Other Publicity Material: NIL

#### ii. Introduction

Online Training Workshop on IPR – Patents, Designs Process was organized by Institution Innovation Council and IQAC in collaboration with Rajiv Gandhi National Institute of Intellectual Property Management, Nagpur under National IP Awareness Mission on 25<sup>th</sup> January, 2022 at 12.00 noon through Webex Platform.

The workshop received 1136 online registrations from pan India, out of which 426 participants attended the workshop. Mr Pankaj Prabhakar Borkar, Deputy Controller of Patents and Designs, Rajiv Gandhi National Institute of Intellectual Property Management, Nagpur was the resource person for the workshop.

#### v. Brief Summary of Events/ Sessions

Mr Pankaj Prabhakar Borkar, Deputy Controller of Patents and Designs, Rajiv Gandhi National Institute of Intellectual Property Management, Nagpur in his talk on IPR-Patents, Designs process highlighted the significance protection of intellectual property.

Dr A.J. Raju was the Chairperson for the training workshop. He appreciated the efforts of Ministry of Commerce and Industry, Govt. of India for conducting IPR training workshop under National Intellectual Property Awareness Mission (NIPAM) as a part of Azadi ka Amrut Mahotsav. Dr Omprakash Shahapurkar proposed the vote of thanks. Dr A.A. Yadav presented the concept note and introduced the speaker.