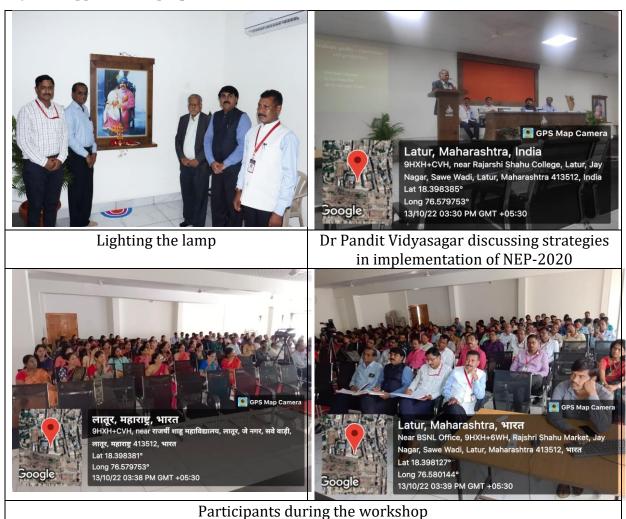

### Workshop on Strategies in Implementation of NEP-2020

Date: 13/10/2022 Programme Schedule

| Time    | Theme                                            | Speakers                                                               |
|---------|--------------------------------------------------|------------------------------------------------------------------------|
| 3:00 PM | Lighting of lamp                                 |                                                                        |
| 3:02 PM | Concept Note and Introduction to Resource Person | Dr Abhijit Yadav                                                       |
| 3:05 PM | Address by Resource Person                       | Dr Pandit Vidyasagar, Former Vice Chancellor, SRTM University, Nanded. |
| 3:50 PM | Principal Anirudh Jadh                           |                                                                        |
| 4:00 PM | Vote of Thanks                                   | Dr Omprakash Shahapurkar                                               |
| S R R   | Conduct of Programme                             | Dr Anuja Jadhav                                                        |