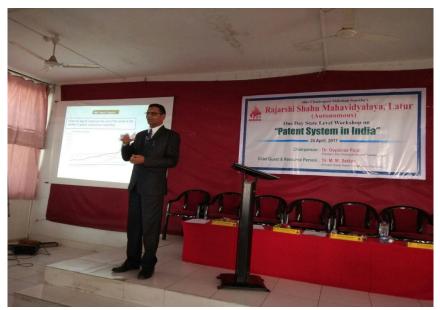

Convener, Dr. S.J. Phule briefed the purpose of organisation of this workshop. Then Dr. M.M. Betkar presented his ppt on 'Patent System in India'. In his Power Point presentation he explored preface to Intellectual Property (IP) and its rights, need for protection of IP, basics for filing patent, patent filing actions, categories of Patents, its prosecution, time limits for various steps and expenses for patents. Also he outlined his perceptions regarding various forms of IPs and explained, how the institute or individual can own the rights of the IPs. He elaborated his discussion on rights for substantial property and IPR. He exemplified various tools used in IPR. He gave focus on various types of IPR such as Trademark, Copyrights, Industrial Designs, Patents, etc. In his elegance talk he put the ways to file patent applications, conventions and patent filling procedures, etc.