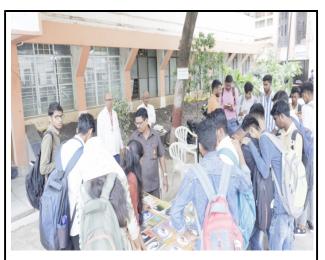

### C) Geotagged Photographs :

Principal Dr. Mahadev Gavhane, Librarian S. B. Maske & Student participated in bal gangadhar tilak death anniversary & Annabhau sathe Birth Anniversary

Student participated in book exhibition

Principal Dr. Mahadev Gavhane & student participated in book exhibition

Book Display Students looking at books.

**D)** Notice of Programme:

राजर्षी शाहू महाविद्यालय (खायत्त), लातूर ग्रंथालय विभाग सूचना दि. ३०-०७-२०२२ महाविद्यालयातील सर्व शिक्षक, शिक्षकेत्तर कर्मचारी व विद्यार्थ्यांना सूचित करण्यात येते की, दि. ०१/०८/२०२२ रोजी लोकमान्य बाळ गंगाधर टिळक यांच्या स्मृती दिनांचे औचित्य साधून **ग्रंथालयात नवीन खरेदी करण्यात आलेल्या ग्रंथाचे प्रदर्शन** सकाळी १०.३० ते १.३० या वेळात महाविद्यालयाच्या प्रांगणात आयोजित करण्यात आलेले आहे. तरी सर्व शिक्षक, शिक्षकेत्तर कर्मचारी व विद्यार्थ्यांनी ग्रंथ प्रदर्शनाचा लाभ घ्यावा शाह महाविद्यालय (स्वायत्त), लातूर