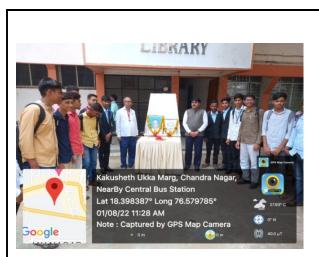

### C) Geotagged Photographs :

Principal Dr. Mahadev Gavhane, Librarian S. B. Maske & Student participated in bal gangadhar tilak death anniversary & Annabhau sathe Birth Anniversary

Student participated in book exhibition

Principal Dr. Mahadev Gavhane & student participated in book exhibition

Book Display Students looking at books.

**D)** Notice of Programme:

राजर्षी शाहू महाविद्यालय (खायत्त), लातूर ग्रंथालय विभाग सूचना दि. ३०-०७-२०२२ महाविद्यालयातील सर्व शिक्षक, शिक्षकेत्तर कर्मचारी व विद्यार्थ्यांना सूचित करण्यात येते की, दि. ०१/०८/२०२२ रोजी लोकमान्य बाळ गंगाधर टिळक यांच्या स्मृती दिनांचे औचित्य साधून **ग्रंथालयात नवीन खरेदी करण्यात आलेल्या ग्रंथाचे प्रदर्शन** सकाळी १०.३० ते १.३० या वेळात महाविद्यालयाच्या प्रांगणात आयोजित करण्यात आलेले आहे. तरी सर्व शिक्षक, शिक्षकेत्तर कर्मचारी व विद्यार्थ्यांनी ग्रंथ प्रदर्शनाचा लाभ घ्यावा शाह महाविद्यालय (स्वायत्त), लातूर