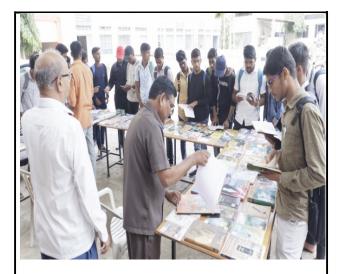

### C) Geotagged Photographs :

Principal Dr. Mahadev Gavhane, Librarian S. B. Maske & Student participated in bal gangadhar tilak death anniversary & Annabhau sathe Birth Anniversary

Student participated in book exhibition

Principal Dr. Mahadev Gavhane & student participated in book exhibition

Book Display Students looking at books.

**D)** Notice of Programme:

राजर्षी शाहू महाविद्यालय (खायत्त), लातूर ग्रंथालय विभाग सूचना दि. ३०-०७-२०२२ महाविद्यालयातील सर्व शिक्षक, शिक्षकेत्तर कर्मचारी व विद्यार्थ्यांना सूचित करण्यात येते की, दि. ०१/०८/२०२२ रोजी लोकमान्य बाळ गंगाधर टिळक यांच्या स्मृती दिनांचे औचित्य साधून **ग्रंथालयात नवीन खरेदी करण्यात आलेल्या ग्रंथाचे प्रदर्शन** सकाळी १०.३० ते १.३० या वेळात महाविद्यालयाच्या प्रांगणात आयोजित करण्यात आलेले आहे. तरी सर्व शिक्षक, शिक्षकेत्तर कर्मचारी व विद्यार्थ्यांनी ग्रंथ प्रदर्शनाचा लाभ घ्यावा शाह महाविद्यालय (स्वायत्त), लातूर