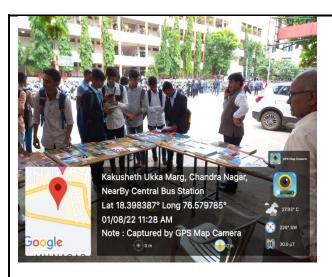

### C) Geotagged Photographs :

Principal Dr. Mahadev Gavhane, Librarian S. B. Maske & Student participated in bal gangadhar tilak death anniversary & Annabhau sathe Birth Anniversary

Student participated in book exhibition

Principal Dr. Mahadev Gavhane & student participated in book exhibition

Book Display Students looking at books.

**D)** Notice of Programme:

राजर्षी शाहू महाविद्यालय (खायत्त), लातूर ग्रंथालय विभाग सूचना दि. ३०-०७-२०२२ महाविद्यालयातील सर्व शिक्षक, शिक्षकेत्तर कर्मचारी व विद्यार्थ्यांना सूचित करण्यात येते की, दि. ०१/०८/२०२२ रोजी लोकमान्य बाळ गंगाधर टिळक यांच्या स्मृती दिनांचे औचित्य साधून **ग्रंथालयात नवीन खरेदी करण्यात आलेल्या ग्रंथाचे प्रदर्शन** सकाळी १०.३० ते १.३० या वेळात महाविद्यालयाच्या प्रांगणात आयोजित करण्यात आलेले आहे. तरी सर्व शिक्षक, शिक्षकेत्तर कर्मचारी व विद्यार्थ्यांनी ग्रंथ प्रदर्शनाचा लाभ घ्यावा शाह महाविद्यालय (स्वायत्त), लातूर