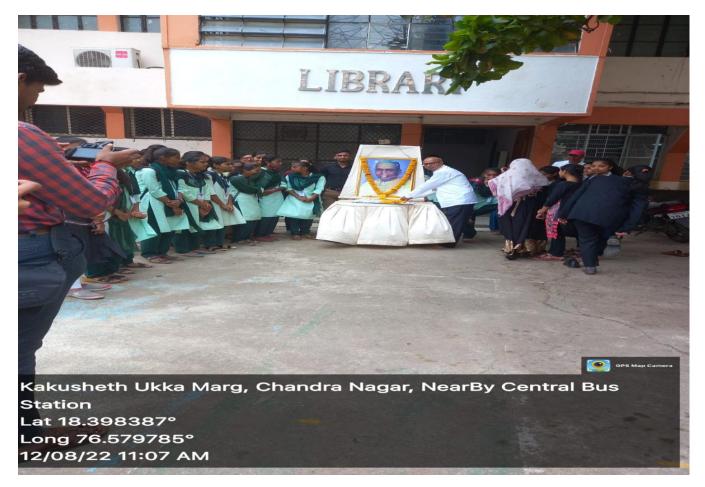

### C) Photograph of jio-tagged

Students participated in the national librarian day (Dr. S. R. Rangnathan Birth anniversary)

Librarian shri S. B. Maske introducing the Library of the college

Students participated in the library parichay sapatha