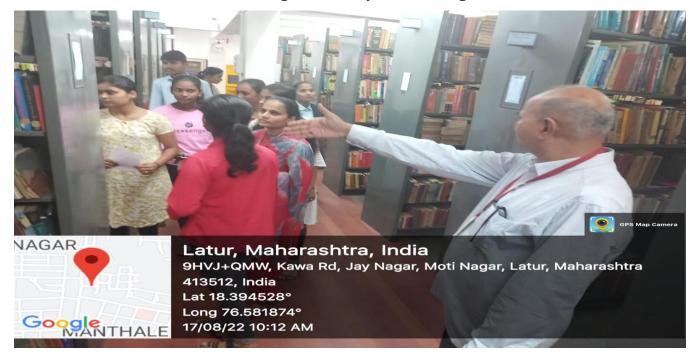

Students participated in the library parichay sapatha

Libararian Shri S. B. Maske introducing the types of reference books