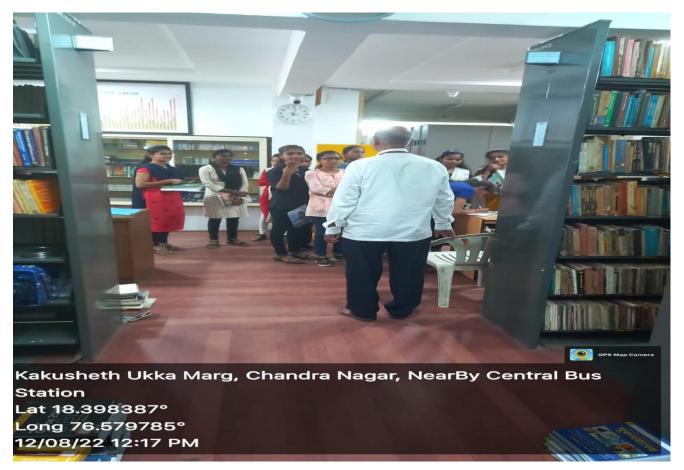

### C) Photograph of jio-tagged

Students participated in the national librarian day (Dr. S. R. Rangnathan Birth anniversary)

Librarian shri S. B. Maske introducing the Library of the college

Students participated in the library parichay sapatha

Students participated in the library parichay sapatha

Libararian Shri S. B. Maske introducing the types of reference books