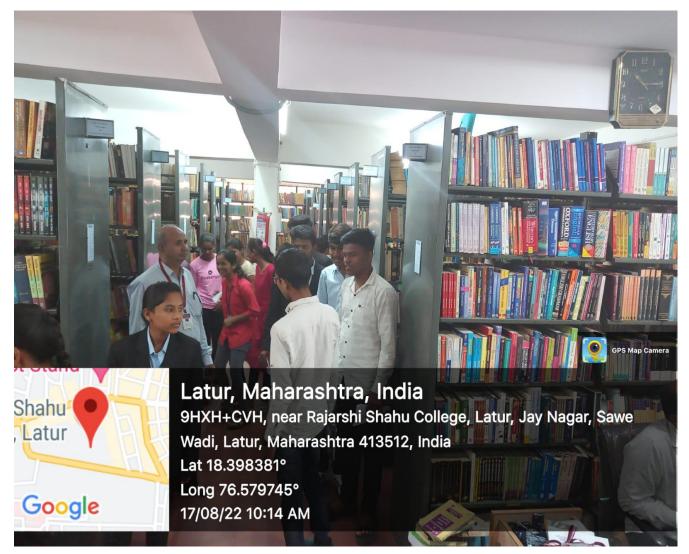

Students participated in the library parichay sapatha

Libararian Shri S. B. Maske introducing the types of reference books