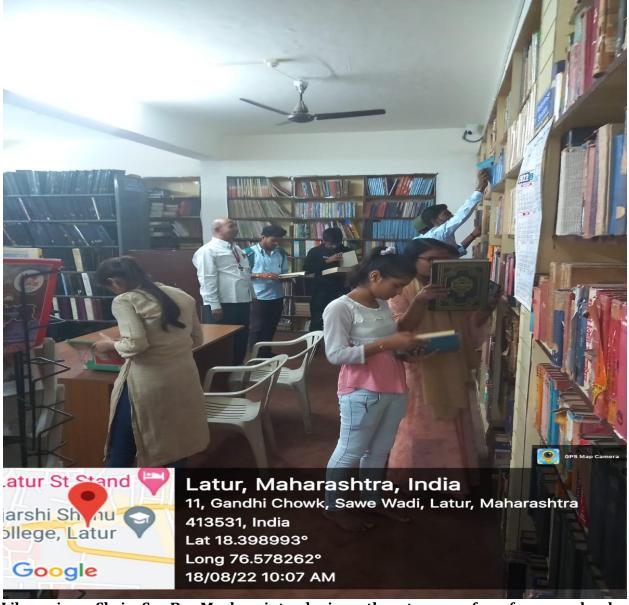

### C) Photograph of jio-tagged

Students participated in the national librarian day (Dr. S. R. Rangnathan Birth anniversary)

Librarian shri S. B. Maske introducing the Library of the college

Students participated in the library parichay sapatha

Students participated in the library parichay sapatha

Libararian Shri S. B. Maske introducing the types of reference books