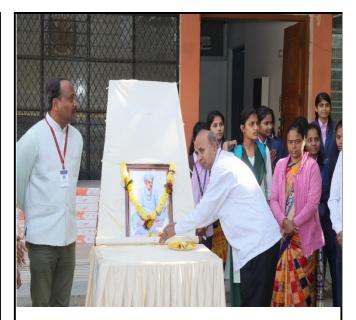

#### v. Brief Summary :

Librarian S. B. Maske inaugurated the Jayanti program by carrying floral wreaths to the image of Sant Shri Santaji Jagannade Maharaj. The 398th birth anniversary of Saint Shri Santaji Jaganade Maharaj was celebrated on behalf of the library department on 08/12/2022 in the premises of the college. Librarian Prof. S. B. Maske explained his role in celebrating the birth anniversary. Co-ordinator of NSS department Dr. Kalyan Sawant guided the students about religious work of Santaji Jagnade Maharaj. Students, Dr. Prakash Rodia, Dr. Dnyaneshwar Rathod, Prof. Shubham Jadhav, Prof. Vijay Gawli, office and library staff participated on this occasion. Library staff took efforts of the jayanti program. Prof Vijay Gawali thanked the all participated.

### C) Photograph of jio-tagged :

Students, teaching and Nonteaching staff participated in the program.

Librarian S .B. Maske paying floral tribute to the statue of *Sant Santaji Jagnade Maharaj* 

Dr. Kalyan Sawant guided the students about religious work of Santaji Jagnade Maharaj.