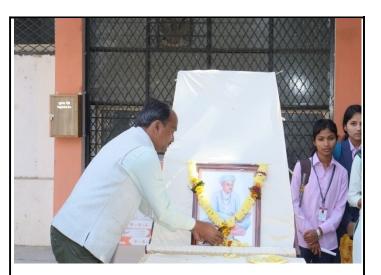

#### v. Brief Summary :

Librarian S. B. Maske inaugurated the Jayanti program by carrying floral wreaths to the image of Sant Shri Santaji Jagannade Maharaj. The 398th birth anniversary of Saint Shri Santaji Jaganade Maharaj was celebrated on behalf of the library department on 08/12/2022 in the premises of the college. Librarian Prof. S. B. Maske explained his role in celebrating the birth anniversary. Co-ordinator of NSS department Dr. Kalyan Sawant guided the students about religious work of Santaji Jagnade Maharaj. Students, Dr. Prakash Rodia, Dr. Dnyaneshwar Rathod, Prof. Shubham Jadhav, Prof. Vijay Gawli, office and library staff participated on this occasion. Library staff took efforts of the jayanti program. Prof Vijay Gawali thanked the all participated.

### C) Photograph of jio-tagged :

Students, teaching and Nonteaching staff participated in the program.

Librarian S .B. Maske paying floral tribute to the statue of *Sant Santaji Jagnade Maharaj* 

Dr. Kalyan Sawant guided the students about religious work of Santaji Jagnade Maharaj.