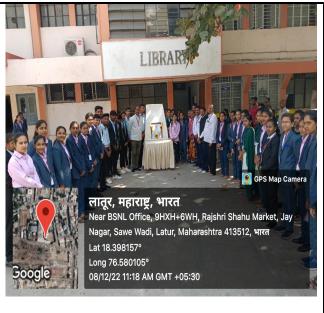

### C) Photograph of jio-tagged :

Students, teaching and Nonteaching staff participated in the program.

Librarian S .B. Maske paying floral tribute to the statue of *Sant Santaji Jagnade Maharaj* 

Dr. Kalyan Sawant guided the students about religious work of Santaji Jagnade Maharaj.

N.S.S. Co-ordinator Kalyan Sawant paying floral tribute to the statue of Sant Santaji Jagnade Maharaj

D) Notice of the Programme :