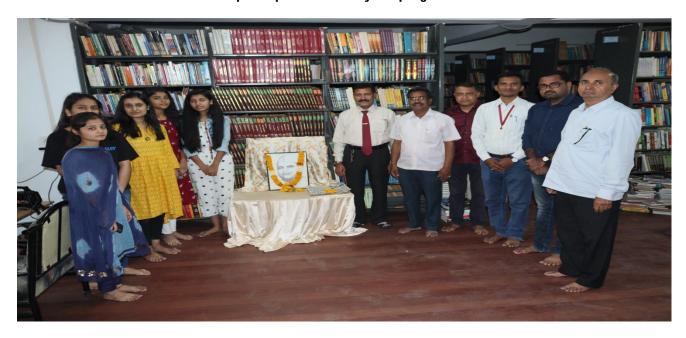

#### C) Photograph of jio-tagged

Dr. Omprakash Shapurkar, Pro. Vijay Gavali, Pro. Shrinivash More, Pro. Nanashaheb Kale and student were participated in the Jayanti progarm

College faculty and students participated on this occasion.