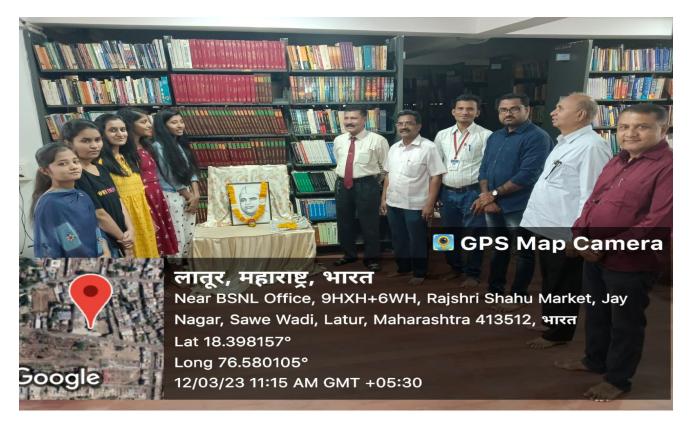

#### C) Photograph of jio-tagged

Dr. Omprakash Shapurkar, Pro. Vijay Gavali, Pro. Shrinivash More, Pro. Nanashaheb Kale and student were participated in the Jayanti progarm

College faculty and students participated on this occasion.