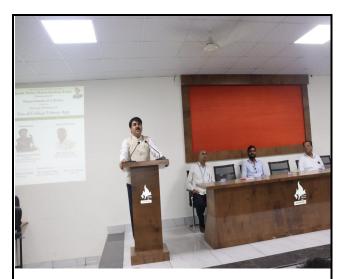

### v. Brief Summary :

On 19<sup>th</sup> August, 2023 One day workshop was organized by the department of library on the use of College Library App. The workshop was inaugurated by the Principal Hon. Dr. Mahadev Gavhane. Librarian Shri S. B. Maske introduced the role workshop. Hon. Shri Kiran Kore, Chief Operating Officer, Matter Software Pvt. Ltd. Was a resource person of this workshop. He guided detail to the students how to use the college library aap. Honorable Vice Principal Prof. S. N. Shinde was a special presence for the said workshop. Students, teachers and library staff were participeated in this workshop. Student Representative of library comity Shri Gokul Sirsat thanked the attendees.

### C) Photograph of jio-tagged

Hon. Mahadev Gavhane, Principal guiding the inauguration

Hon. Mr. Kiran Kore, Chief Executive Officer, while guiding about college library App

Librarian Shri. S. B. Maske While introducing the workshop