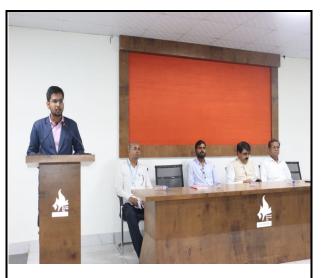

### v. Brief Summary :

On 19<sup>th</sup> August, 2023 One day workshop was organized by the department of library on the use of College Library App. The workshop was inaugurated by the Principal Hon. Dr. Mahadev Gavhane. Librarian Shri S. B. Maske introduced the role workshop. Hon. Shri Kiran Kore, Chief Operating Officer, Matter Software Pvt. Ltd. Was a resource person of this workshop. He guided detail to the students how to use the college library aap. Honorable Vice Principal Prof. S. N. Shinde was a special presence for the said workshop. Students, teachers and library staff were participeated in this workshop. Student Representative of library comity Shri Gokul Sirsat thanked the attendees.

### C) Photograph of jio-tagged

Hon. Mahadev Gavhane, Principal guiding the inauguration

Hon. Mr. Kiran Kore, Chief Executive Officer, while guiding about college library App

Librarian Shri. S. B. Maske While introducing the workshop