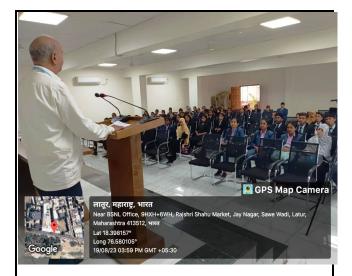

### v. Brief Summary :

On 19<sup>th</sup> August, 2023 One day workshop was organized by the department of library on the use of College Library App. The workshop was inaugurated by the Principal Hon. Dr. Mahadev Gavhane. Librarian Shri S. B. Maske introduced the role workshop. Hon. Shri Kiran Kore, Chief Operating Officer, Matter Software Pvt. Ltd. Was a resource person of this workshop. He guided detail to the students how to use the college library aap. Honorable Vice Principal Prof. S. N. Shinde was a special presence for the said workshop. Students, teachers and library staff were participeated in this workshop. Student Representative of library comity Shri Gokul Sirsat thanked the attendees.

### C) Photograph of jio-tagged

Hon. Mahadev Gavhane, Principal guiding the inauguration

Hon. Mr. Kiran Kore, Chief Executive Officer, while guiding about college library App

Librarian Shri. S. B. Maske While introducing the workshop