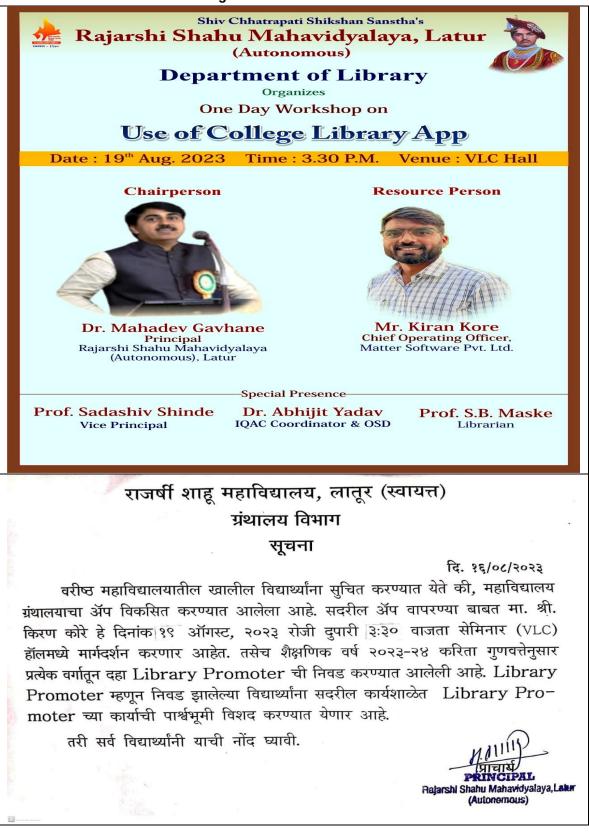

### i. Title :

One Day Workshop on Use of College Library App

### ii. Introduction :

On 19<sup>th</sup> August, 2023 One Day Workshop on Use of College Library App was organized by the department of library in the Seminar hall.

### v. Brief Summary :

On 19<sup>th</sup> August, 2023 One day workshop was organized by the department of library on the use of College Library App. The workshop was inaugurated by the Principal Hon. Dr. Mahadev Gavhane. Librarian Shri S. B. Maske introduced the role workshop. Hon. Shri Kiran Kore, Chief Operating Officer, Matter Software Pvt. Ltd. Was a resource person of this workshop. He guided detail to the students how to use the college library aap. Honorable Vice Principal Prof. S. N. Shinde was a special presence for the said workshop. Students, teachers and library staff were participeated in this workshop. Student Representative of library comity Shri Gokul Sirsat thanked the attendees.