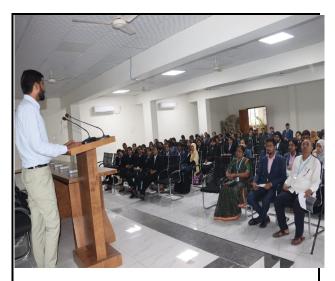

### v. Brief Summary :

On 19<sup>th</sup> August, 2023 One day workshop was organized by the department of library on the use of College Library App. The workshop was inaugurated by the Principal Hon. Dr. Mahadev Gavhane. Librarian Shri S. B. Maske introduced the role workshop. Hon. Shri Kiran Kore, Chief Operating Officer, Matter Software Pvt. Ltd. Was a resource person of this workshop. He guided detail to the students how to use the college library aap. Honorable Vice Principal Prof. S. N. Shinde was a special presence for the said workshop. Students, teachers and library staff were participeated in this workshop. Student Representative of library comity Shri Gokul Sirsat thanked the attendees.

### C) Photograph of jio-tagged

Hon. Mahadev Gavhane, Principal guiding the inauguration

Hon. Mr. Kiran Kore, Chief Executive Officer, while guiding about college library App

Librarian Shri. S. B. Maske While introducing the workshop