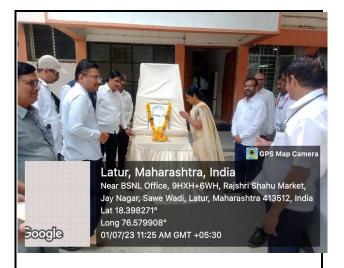

### C) Photograph of jio-tagged

Dr. Karjakar paying floral tributes to the image of Vasantrao Naik

Smt. Swati Sawant paying floral tributes to the image of Vasantrao

Naik

Students, Teaching and non-teaching staff were participated in Vasantrao Naik birth anniversary.