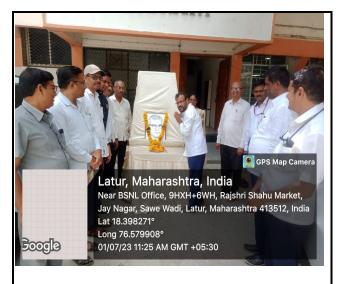

### C) Photograph of jio-tagged

Dr. Karjakar paying floral tributes to the image of Vasantrao Naik

Smt. Swati Sawant paying floral tributes to the image of Vasantrao

Naik

Students, Teaching and non-teaching staff were participated in Vasantrao Naik birth anniversary.