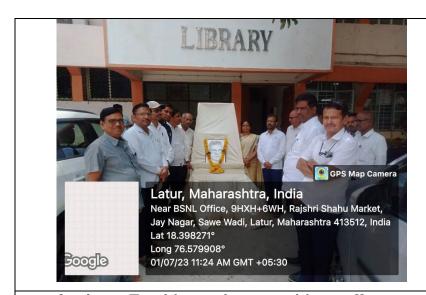

### C) Photograph of jio-tagged

Dr. Karjakar paying floral tributes to the image of Vasantrao Naik

Smt. Swati Sawant paying floral tributes to the image of Vasantrao

Naik

Students, Teaching and non-teaching staff were participated in Vasantrao Naik birth anniversary.