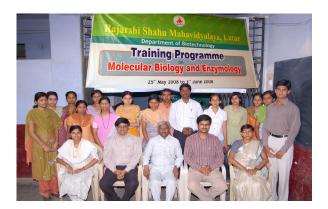

Training programme on molecular Biology and Enzymology

We have invited several eminent scientists to deliver their learned lalk. Because of the interaction with them, our students are becoming academically rich and confident. The invited scientist are from National laboratories like NCL, Pune, CFTRI, Mysore, NIO, Goa, CICT, Hyderabad