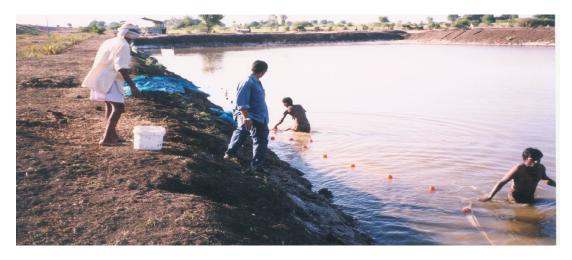

**Organization of Road Safety Campaign** 

**Organization of Blood Donation camp** 

**Participation in Cultural activities** 

<u>Aquaculture</u>: I have worked as fish farming consultant for a big fish farm in our region (Sudarshan Fisheries Corporation, Ltd.), located near Parbhani. In addition to this, I am extending services to fish farmers. Technical guidance is also given to fishermen and entrepreneurs.