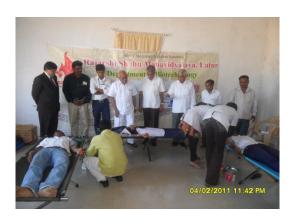

**Organization of Road Safety Campaign** 

**Organization of Blood Donation camp** 

**Participation in Cultural activities** 

<u>Aquaculture</u>: I have worked as fish farming consultant for a big fish farm in our region (Sudarshan Fisheries Corporation, Ltd.), located near Parbhani. In addition to this, I am extending services to fish farmers. Technical guidance is also given to fishermen and entrepreneurs.