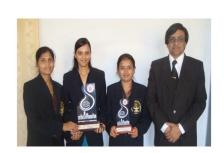

Success in Research Festival-Avishkar: Since the inception of Avishkar, every year our students fetch at least first two prizes.

Besides Avishkar, Our students are motivated to participate in different regional or state level science competitions.

Avishkar 2008- at SNDT, Mumbai – First

Avishkar- 2010- Second

VALEDICTORY FUNCTION

First Two prizes fetched Avishkar-2011