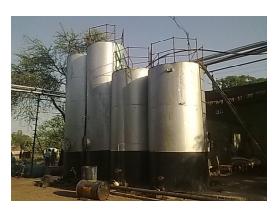

have signed MoU with Lille-1 University, France. It is agreed to work in collaboration in the research areas of mutual interest. Exchange programme for PG students were also decided. The first batch of 2 PG students was sent to undertake internship / research project of 4 months duration. They were supported financially by Lille 1 University. These two students appeared in the merit list and are now selected for further Ph.D. programme in Lille1 University, France.

Miss Aditi Hiraskar and Miss Priyanka Dure – Students of M.Sc. II year (BT) Felicitated by Shiv Chhatrapati Shikshan Sanstha Officials









Our students with their colleague- in Lille-1 University, France

We are establishing Biofertilizer production unit in collaboration with Sunrise Agrovision, Ltd.





**Fermenters** 



Storage Tank



Posphate Solubalizing Bacteria