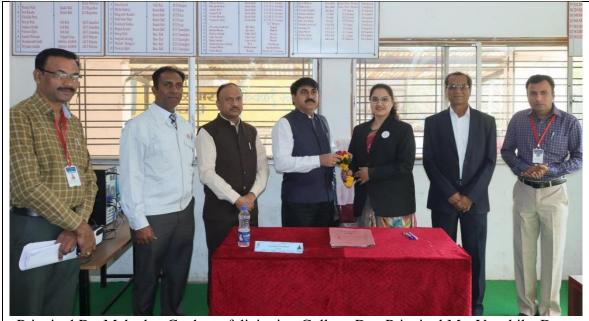

Principal Dr. Mahadev Gavhane felicitating College Day Principal Ms. Vanshika Dang