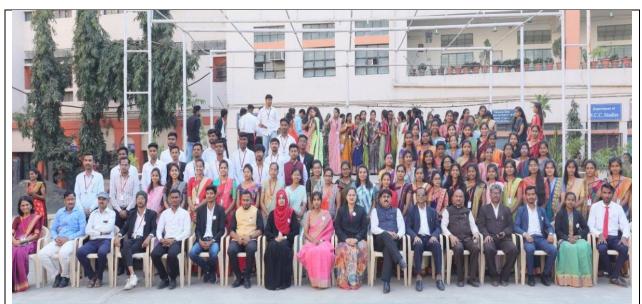

Year : 2022-23

**College Day:** Principal Dr. Mahadev Gavhane, Vice-Principal Prof. Sadashiv Shinde, College Teaching Staff & 'College Day' Teaching Staff

**College Day:** Principal Dr. Mahadev Gavhane, Vice-Principal Prof. Sadashiv Shinde, College Teaching Staff & 'College Day' Teaching Staff