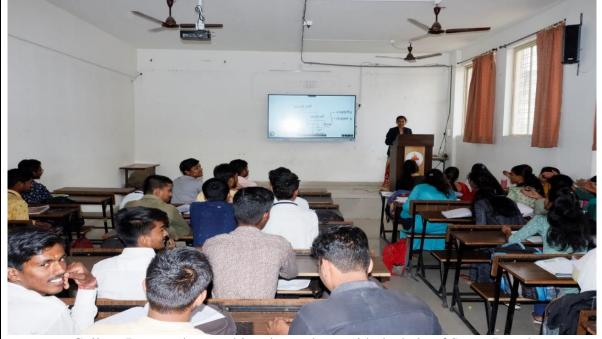

College Day Principal Ms. Vanshika Dang and Staff in the Meeting of College Day

College Day teacher conducting practical in Laboratory