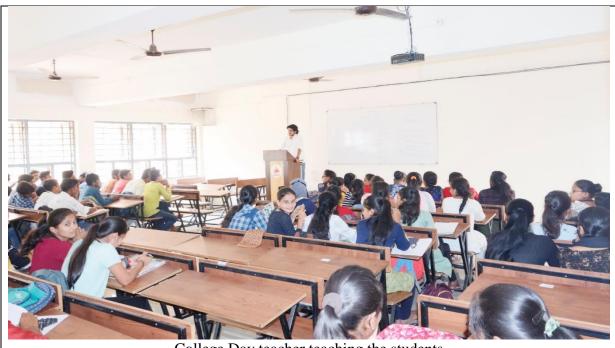

College Day Principal Ms. Vanshika Dang and Staff in the Meeting of College Day

College Day teacher conducting practical in Laboratory