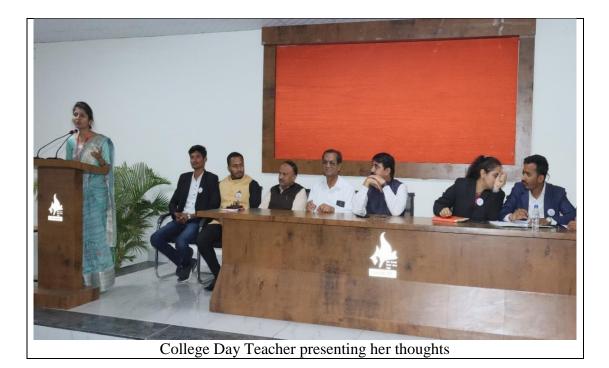

2015



Glimpses of Prize Distribution



Vice Principal of College Day Ms. Asiya Beg sharing her thoughts



# Rajarshi Shahu Mahavidyalaya, Latur (Autonomous)

Kaku Seth Ukka Marg, Chandra Nagar, Latur – 413512 (Maharashtra)
 (Affiliated to Swami Ramanand Teerth Marathwada University, Nanded)
 NAAC Accredited Grade B++ (Cycle 3) with CGPA 2.99, UGC-CPE (Phase-III) ISO: 9001:2015



Principal of College Day Ms. Vanshika Dang sharing her experiences





# Rajarshi Shahu Mahavidyalaya, Latur (Autonomous)

Kaku Seth Ukka Marg, Chandra Nagar, Latur – 413512 (Maharashtra)
 (Affiliated to Swami Ramanand Teerth Marathwada University, Nanded)
 NAAC Accredited Grade B++ (Cycle 3) with CGPA 2.99, UGC-CPE (Phase-III) ISO: 9001:2015



College Day Teachers presenting their thoughts and experiences





# Rajarshi Shahu Mahavidyalaya, Latur (Autonomous)

Kaku Seth Ukka Marg, Chandra Nagar, Latur – 413512 (Maharashtra)
 (Affiliated to Swami Ramanand Teerth Marathwada University, Nanded)
 NAAC Accredited Grade B++ (Cycle 3) with CGPA 2.99, UGC-CPE (Phase-III) ISO: 9001:2015



College Day Teacher sharing his experiences



Vice-Principal Prof. Sadashiv Shinde appreciating students on College Day



# Rajarshi Shahu Mahavidyalaya, Latur (Autonomous)

Kaku Seth Ukka Marg, Chandra Nagar, Latur – 413512 (Maharashtra)
 (Affiliated to Swami Ramanand Teerth Marathwada University, Nanded)
 NAAC Accredited Grade B++ (Cycle 3) with CGPA 2.99, UGC-CPE (Phase-III) ISO: 9001:2015



Principal Dr. Mahadev Gavhane encouraging and appreciating students on College Day





# Rajarshi Shahu Mahavidyalaya