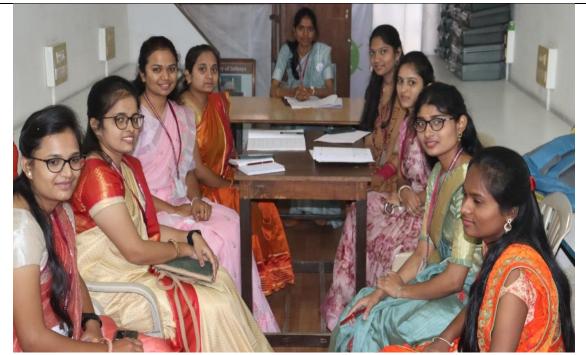

College Day Principal Ms. Vanshika Dang and Staff in the Meeting of College Day

College Day teacher conducting practical in Laboratory