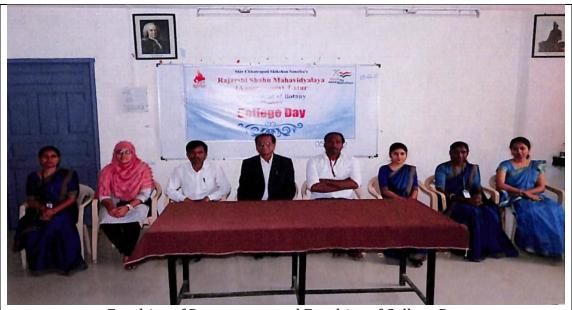

Year : 2022-23

**College Day:** Principal Dr. Mahadev Gavhane, Vice-Principal Prof. Sadashiv Shinde, College Teaching Staff & 'College Day' Teaching Staff

**College Day:** Principal Dr. Mahadev Gavhane, Vice-Principal Prof. Sadashiv Shinde, College Teaching Staff & 'College Day' Teaching Staff