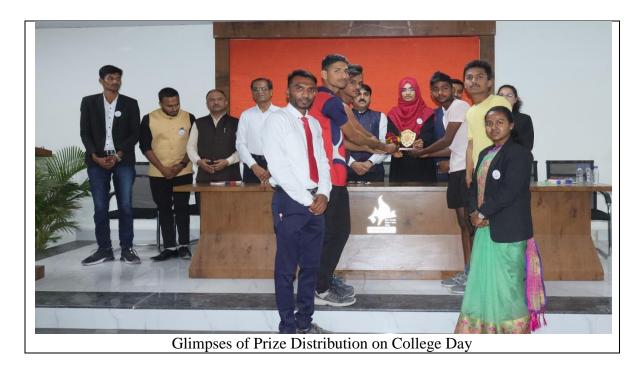

Glimpses of Prize Distribution

Vice Principal of College Day Ms. Asiya Beg sharing her thoughts