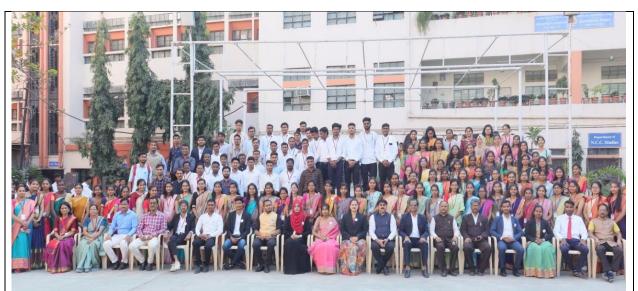

College Day: Principal Dr. Mahadev Gavhane, Vice-Principal Prof. Sadashiv Shinde, College Teaching Staff & 'College Day' Teaching Staff

College Day: Principal Dr. Mahadev Gavhane, Vice-Principal Prof. Sadashiv Shinde, College Teaching Staff & 'College Day' Teaching Staff