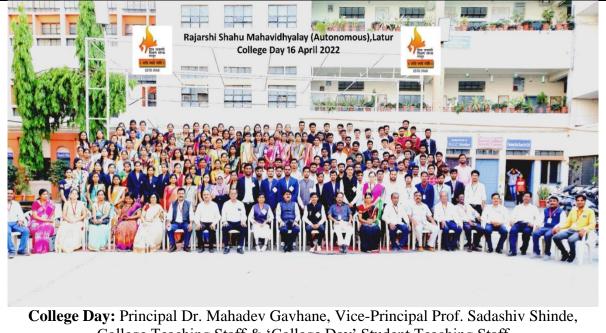

Year : 2022-23

**College Day:** Principal Dr. Mahadev Gavhane, Vice-Principal Prof. Sadashiv Shinde, College Teaching Staff & 'College Day' Teaching Staff

**College Day:** Principal Dr. Mahadev Gavhane, Vice-Principal Prof. Sadashiv Shinde, College Teaching Staff & 'College Day' Teaching Staff