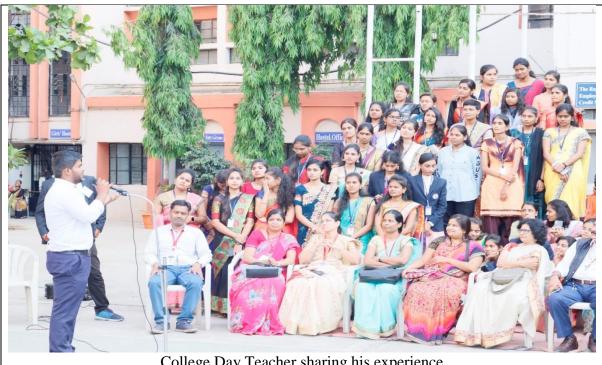

College Day Teacher sharing his experiences

Vice-Principal Prof. Sadashiv Shinde appreciating students on College Day