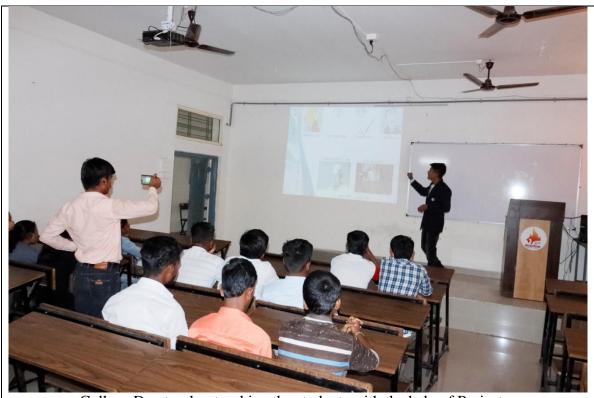

College Day teacher conducting practical on Smart Board

College Day teacher teaches the students with the help of Smart Board