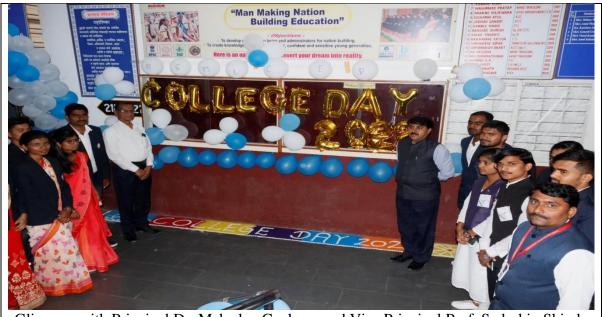

Year : 2022-23

**College Day:** Principal Dr. Mahadev Gavhane, Vice-Principal Prof. Sadashiv Shinde, College Teaching Staff & 'College Day' Teaching Staff

**College Day:** Principal Dr. Mahadev Gavhane, Vice-Principal Prof. Sadashiv Shinde, College Teaching Staff & 'College Day' Teaching Staff