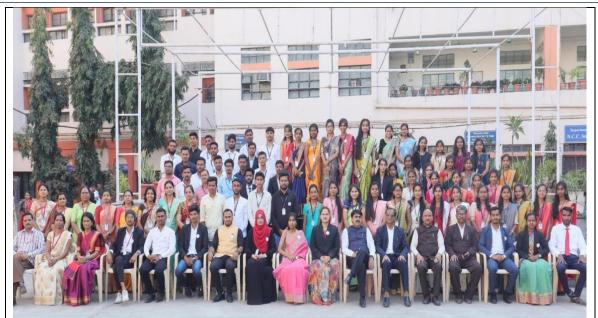

Year : 2022-23

**College Day:** Principal Dr. Mahadev Gavhane, Vice-Principal Prof. Sadashiv Shinde, College Teaching Staff & 'College Day' Teaching Staff

**College Day:** Principal Dr. Mahadev Gavhane, Vice-Principal Prof. Sadashiv Shinde, College Teaching Staff & 'College Day' Teaching Staff