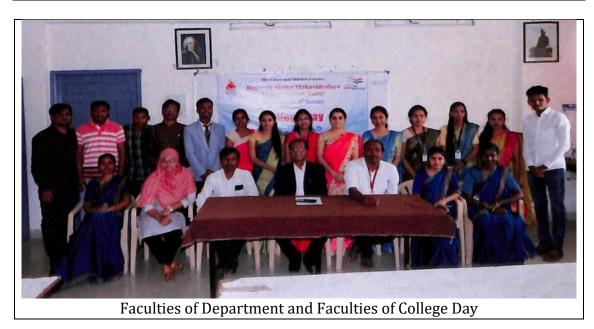

| Deavid             |
|                           |           | 90tu<br>जो. संज्ञाजी परिते | Julyalaya<br>Duri Mutanaya<br>Biley + Ungu | Rajarshi Shahu.Maha<br>(Autonomous), I | vidyalaya          |
|                           |           | College                    | Day Teachers' N                            |                                        |                    |



# Rajarshi Shahu Mahavidyalaya, Latur

#### (Autonomous)

Kaku Seth Ukka Marg, Chandra Nagar, Latur – 413512 (Maharashtra)
 (Affiliated to Swami Ramanand Teerth Marathwada University, Nanded)
 NAAC Accredited Grade B++ (Cycle 3) with CGPA 2.99, UGC-CPE (Phase-III) ISO: 9001:2015

#### **Department of Botany** Date: 05-04-2022



Faculties of Department and Faculties of College Day



Date: 21/01/2024

#### Principal