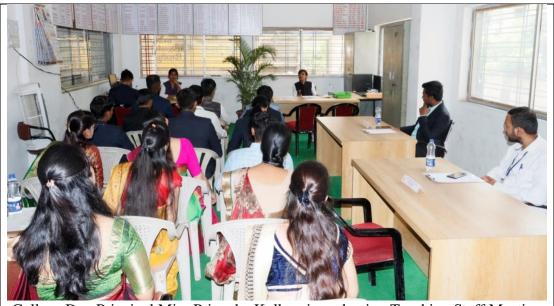

College Day Principal Ms. Vanshika Dang and Staff in the Meeting of College Day

College Day teacher conducting practical in Laboratory