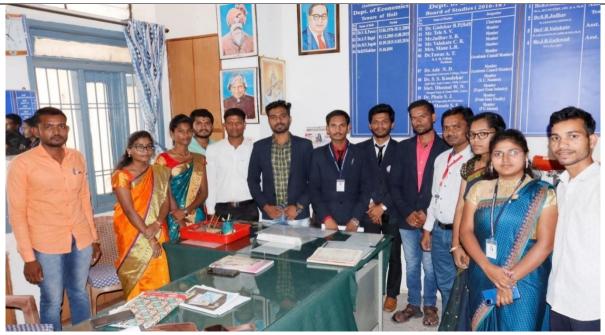

College Day Principal Ms. Vanshika Dang and Staff in the Meeting of College Day

College Day teacher conducting practical in Laboratory