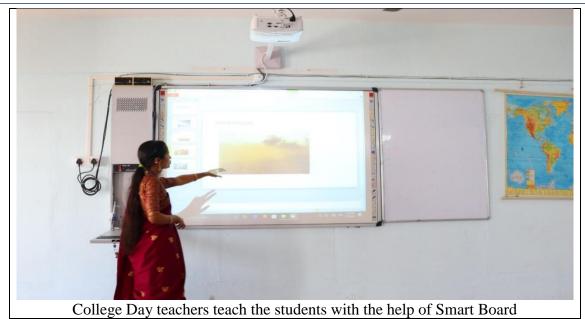

College Day teacher conducting practical on Smart Board

College Day teacher teaches the students with the help of Smart Board