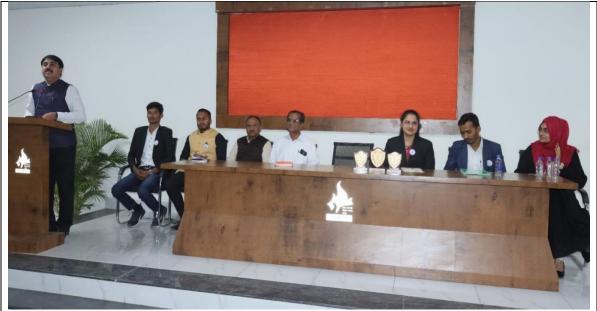

Year : 2022-23

**College Day:** Principal Dr. Mahadev Gavhane, Vice-Principal Prof. Sadashiv Shinde, College Teaching Staff & 'College Day' Teaching Staff

**College Day:** Principal Dr. Mahadev Gavhane, Vice-Principal Prof. Sadashiv Shinde, College Teaching Staff & 'College Day' Teaching Staff