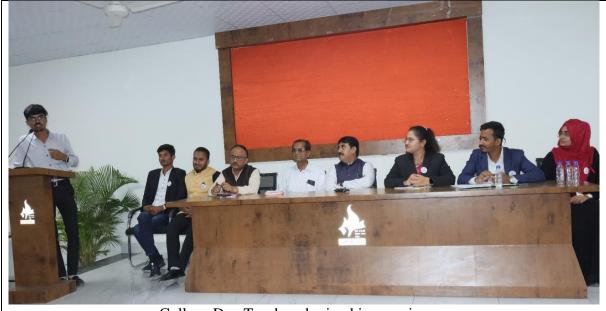

College Day Teacher sharing his experiences

Vice-Principal Prof. Sadashiv Shinde appreciating students on College Day