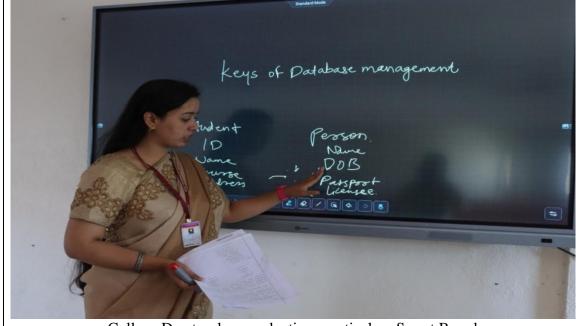

College Day teacher conducting practical on Smart Board

College Day teacher teaches the students with the help of Smart Board