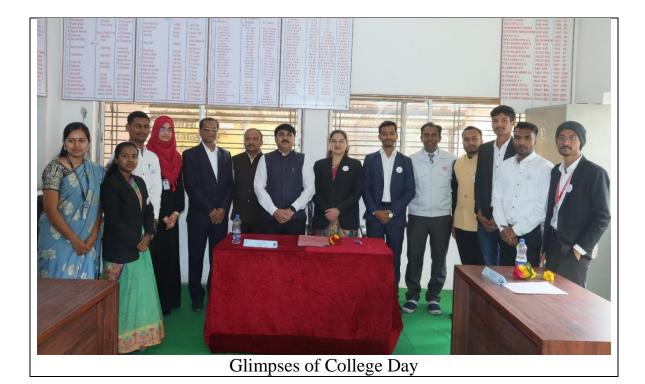

Year : 2022-23

**College Day:** Principal Dr. Mahadev Gavhane, Vice-Principal Prof. Sadashiv Shinde, College Teaching Staff & 'College Day' Teaching Staff

**College Day:** Principal Dr. Mahadev Gavhane, Vice-Principal Prof. Sadashiv Shinde, College Teaching Staff & 'College Day' Teaching Staff