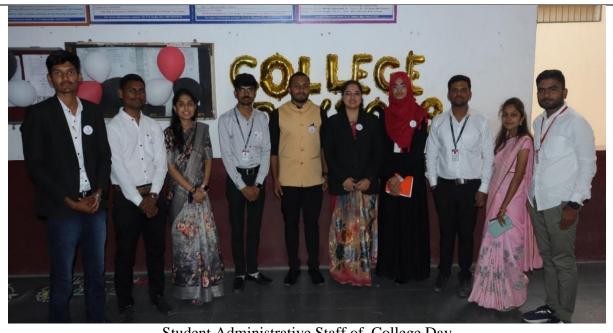

, UGC-CPE (Phase-III) ISO: 9001:2015



Principal Dr. Mahadev Gavhane felicitating College Day Principal Ms. Vanshika Dang





# Rajarshi Shahu Mahavidyalaya, Latur (Autonomous)

Kaku Seth Ukka Marg, Chandra Nagar, Latur – 413512 (Maharashtra)
 (Affiliated to Swami Ramanand Teerth Marathwada University, Nanded)
 NAAC Accredited Grade B++ (Cycle 3) with CGPA 2.99, UGC-CPE (Phase-III) ISO: 9001:2015



National Anthem on the occasion of College Day College Day Staff



College Day Staff



# Rajarshi Shahu Mahavidyalaya, Latur (Autonomous)

Kaku Seth Ukka Marg, Chandra Nagar, Latur – 413512 (Maharashtra)
 (Affiliated to Swami Ramanand Teerth Marathwada University, Nanded)
 NAAC Accredited Grade B++ (Cycle 3) with CGPA 2.99, UGC-CPE (Phase-III) ISO: 9001:2015



Glimpses of the College Day



Student Administrative Staff of College Day



# Rajarshi Shahu Mahavidyalaya, Latur (Autonomous)

Kaku Seth Ukka Marg, Chandra Nagar, Latur – 413512 (Maharashtra) (Affiliated to Swami Ramanand Teerth Marathwada University, Nanded) NAAC Accredited Grade B++ (Cycle 3) with CGPA 2.99, UGC-CPE (Phase-III) ISO: 9001:2015



College Day Principal Ms. Vanshika Dang and Staff in the Meeting of College Day



College Day teacher conducting practical in Laboratory



# Rajarshi Shahu Mahavidyalaya, Latur (Autonomous)

Kaku Seth Ukka Marg, Chandra Nagar, Latur – 413512 (Maharashtra)
 (Affiliated to Swami Ramanand Teerth Marathwada University, Nanded)
 NAAC Accredited Grade B++ (Cycle 3) with CGPA 2.99, UGC-CPE (Phase-III) ISO: 9001:2015



College Day teacher conducting practical on Smart Board