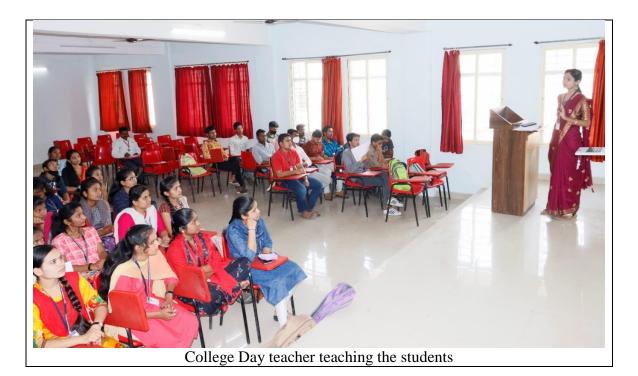

College Day teacher teaches the students

College Day teacher communicating with the students