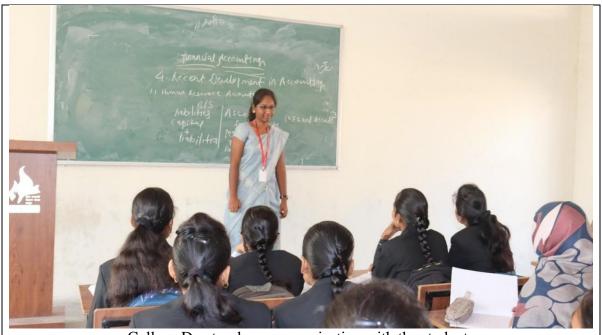

# 2.2.1: The institution assesses the learning levels of the students and organizes special Programmes to cater to differential learning needs of the student

College Day Program is organised to provide the students platform to develop their teaching skills. On this day advanced learners play the role of Principal, Viceprincipal, Teachers, Administrative officers. On this day students run the institute for a day and advance learners from various departments work as teachers and teach the peers their respective subject.

College Day teacher teaches the students

College Day teacher communicating with the students