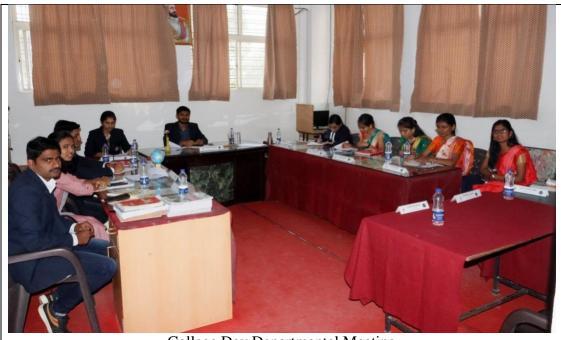

College Day teacher explaining the topics

College Day Teachers in Departmental Meeting (Mathematics)