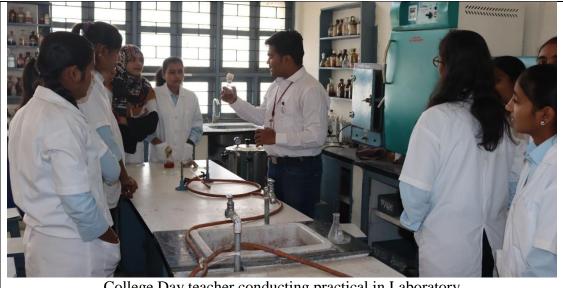

College Day Principal Ms. Vanshika Dang and Staff in the Meeting of College Day

College Day teacher conducting practical in Laboratory