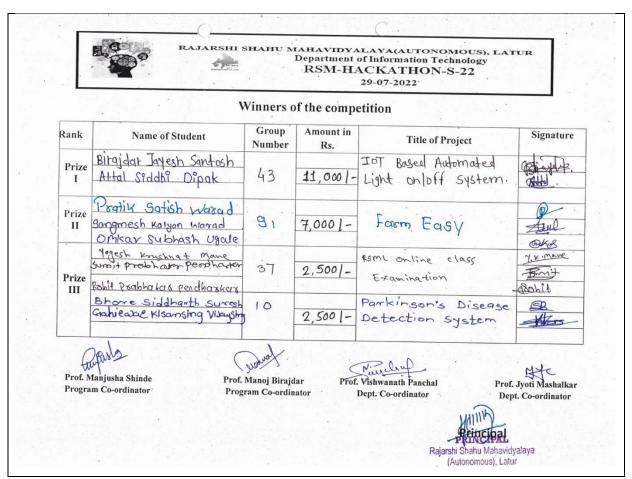

### **Winner List:**

### RSM - HACKATHON-S-2022

(Date: 29-07-2022)

### Winners List: