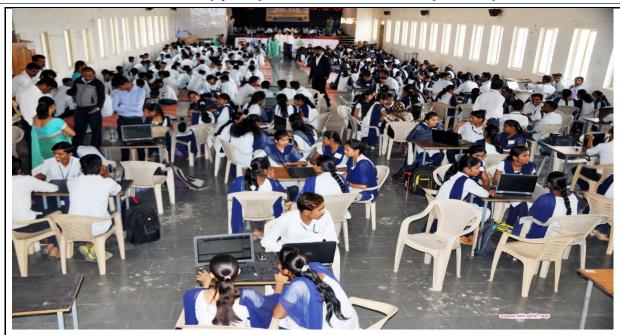

### **RSM-HACKATHON Project Competition**

RSM-HACKATHON is an initiative taken by the Department of Information Technology to provide a platform for students to solve the real life problems, to get acquainted with the project and problem solving techniques. This competition enables the students to implement their ideas with the help of programming languages and encourage them to initiate startups. The department has started to organize this competition from the academic year 2018-19. For this competition the problem statements are given to the advanced learners to present their own ideas for solving real life problems. The areas covered for problem solving included Education, Healthcare, Good Governance, Social issues, Gender Equality and Women Empowerment, Environmental Sustainability and business problems. The Department of Information Technology has started to organize this competition at National Level from the academic year 2020-2021.

During competition, the participants present various applications such as software applications, mobile applications, web applications, IoT based projects, etc. The industry experts having expertise in that domain are invited for judging these projects. During last five years 282 students have participate in this competition.

| Sr.<br>No. | Academic Year      | Date             | No. of Advanced Learners Participated |
|------------|--------------------|------------------|---------------------------------------|
| 1          | 2022-23            | 12-04-2023       | 49                                    |
| 2          | 2021-22            | 29-07-2022       | 39                                    |
|            |                    | 05-07-2021       |                                       |
| 3          | 2020-21            | to               | 22                                    |
|            |                    | 14-07-2021       |                                       |
| 4          | 2018-19            | 15-02-2019       | 172                                   |
|            | Total Number of Ad | dvanced Learners | 282                                   |