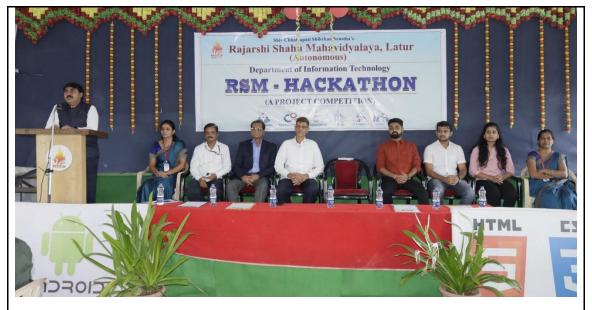

### RSM-HACKATHON S-23

(Date: 12-04-2023)

स्पर्धेचे उद्घाटन महाविद्यालयाचे प्राचार्य डॉ. महादेव गव्हाणे यांच्या हस्ते झाले. याप्रसंगी प्लेसमेंट ऑफीसर डॉ. निशांक पिंपळे व स्पर्धेचे प्रायोजक अशोक पांचाळ उपस्थित होते. या स्पर्धेत राज्यातील विविध महाविद्यालयाचे १०७ ग्रुप सहभागी झाले होते.

लात्र : राजर्षी शाह महाविद्यालय (स्वायत्त) येथील माहिती तंत्रज्ञान विभागातर्फे आर.एस.एम.- हॅकेथॉन-एस-२०२३' स्पर्धा दि. १२ एप्रिल. २०२३ रोजी महाविद्यालयात संपन्न झाली. या स्पर्धेचे उद्घाटन प्राचार्य डॉ. महादेव गव्हाणे यांच्या हस्ते झाले. याप्रसंगी प्लेसमेंट ऑफीसर डॉ. निशांक पिंपळे व स्पर्धेचे प्रायोजक अशोक पांचाळ उपस्थित होते.