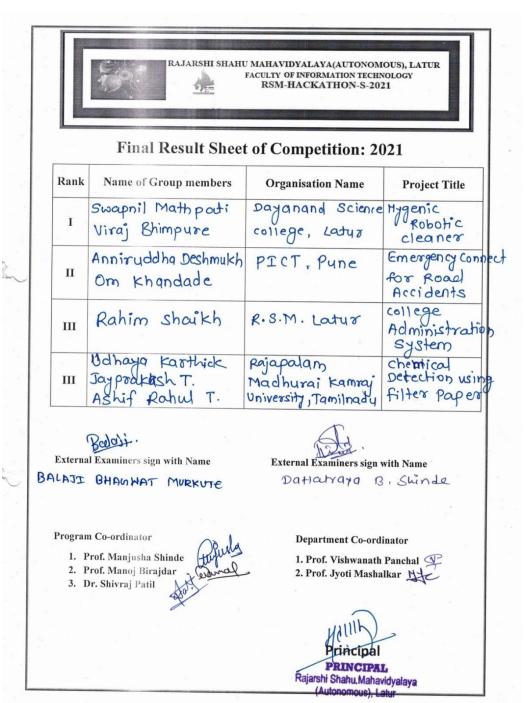

vidyalaya, Latur

(Autonomous)

Kaku Seth Ukka Marg, Chandra Nagar, Latur - 413512 (Maharashtra)

(Affiliated to Swami Ramanand Teerth Marathwada University, Nanded)







# Rajarshi Shahu Mahavidyalaya, Latur

(Autonomous)

Kaku Seth Ukka Marg, Chandra Nagar, Latur – 413512 (Maharashtra)

(Affiliated to Swami Ramanand Teerth Marathwada University, Nanded)

NAAC Accredited Grade B++ (Cycle 3) with CGPA 2.99, UGC-CPE (Phase-III) ISO: 9001:2015



Participants presenting their projects to guests





# Rajarshi Shahu Mahavidyalaya, Latur

(Autonomous)

Kaku Seth Ukka Marg, Chandra Nagar, Latur – 413512 (Maharashtra)

(Affiliated to Swami Ramanand Teerth Marathwada University, Nanded)

NAAC Accredited Grade B++ (Cycle 3) with CGPA 2.99, UGC-CPE (Phase-III) ISO: 9001:2015

### Winners List:





# Rajarshi Shahu Mahavidyalaya, Latur

(Autonomous)

Kaku Seth Ukka Marg, Chandra Nagar, Latur – 413512 (Maharashtra)

(Affiliated to Swami Ramanand Teerth Marathwada University, Nanded)

NAAC Accredited Grade B++ (Cycle 3) with CGPA 2.99, UGC-CPE (Phase-III) ISO: 9001:2015

Year: 2018-19

### **RSMHACKATHON-S-19**

(Date: 15-02-2019)

शिव छत्रपती शिक्षण संस्था लातूर || आरोह तमसो ज्योति।|

Rajarshi Shahu Mahavidyalaya, Latur
(Autonomous)

Department of Comp. Sci &

Information Technology

### RSMHACKATHON-S-19

**TOPICS:** 1. Web Page / Website

2. Logical or Graphical Application

in 'C' / 'C++'

3. Android / iOS App

4..NET / JAVA Windows Application

5. Any Module

DATE: Friday, 15 Feb 2019

TIME: 10 AM to 2 PM

**VENUE:** College Auditorium

**More Contact:** 

1. Mrs. Shinde Manju