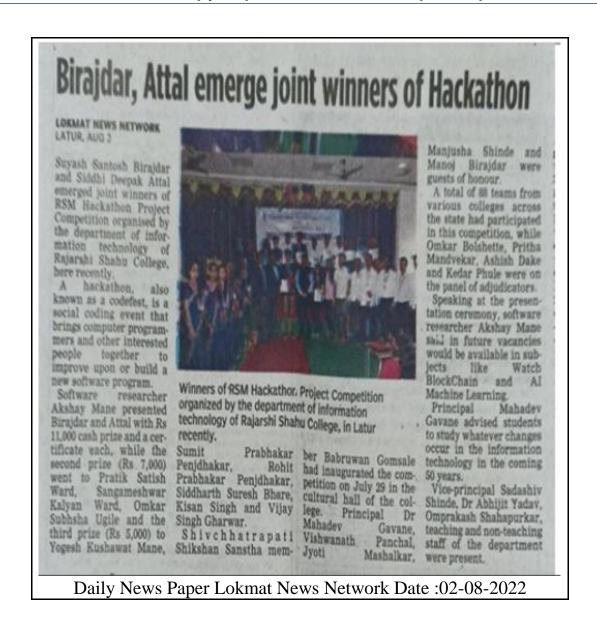

# राजर्षी शाहू महाविद्यालयातील हॅकेथॉन स्पर्धेस भरघोस प्रतिसाद

लातूर : प्रतिनिधी

येथील माहिती विभागातर्फे 'आर. एस. एम.-हॅकेथॉन- एस-२०२३' स्पर्घा दि. १२ एप्रिल रोजी महाविद्यालयात झाली. या स्पर्धेस चांगला प्रतिसाद मिळाला.

स्पर्धेचे उद्घाटन महाविद्यालयाचे प्राचार्य डॉ. महादेव गव्हाणे यांच्या हस्ते झाले. याप्रसंगी प्लेसमेंट ऑफीसर डॉ. निशांक पिंपळे व स्पर्धेचे प्रायोजक अशोक पांचाळ उपस्थित होते. या स्पर्धेत राज्यातील विविध महाविद्यालयाचे १०७ ग्रुप सहभागी झाले होते.

स्पर्धेचे परीक्षण करण्यासाठी परीक्षक म्हणून महेश जाधव, कन्हैया मडोळे यांनी काम पाहिले. या स्पर्धेचे प्रथम पारितोषिक ११ हजार सुवश शिंदे, अभिषेक शर्मा व आरती शर्मा, द्वितीय पारितोषिक ७ हजार रुपये रेवती माळी, भक्ती पट्टेवार

व अनोखी मंत्री ततीय पारितोषिक रुपेश पाटील, आशिष डाके, व ५ हजार रुपये पठाण शाहेबाज अजमेर यांनी मिळवले. त्याचबरोबर क्वीनशेरा सॉफ्टवेअर कंपनीतर्फे प्रथम पारितोषिक-अथर्व वेदपाठक आणि आयुष्यमान पटनायक द्वितीय पारितोषिक - प्रज्योत पवार व तृतीय पारितोषिक - स्नेहा शिंदे व विकास शेलार यांना प्रदान करण्यात आले. त्याचबरोबर २२ विद्यार्थ्यांना विविध कंपन्याद्वारे फ्री इंटर्निशिप देऊ करण-

या प्रसंगी महाविद्यालयाचे उपप्राचार्य प्रा. सदाशिव शिंदे, डॉ.

अभिजित यादव, डॉ. ओमप्रकाश शहापुरकर, प्रा. विश्वनाथ पांचाळ, प्रा. ज्योती माशाळकर तसेच स्पर्धेचे समन्वयक प्रा. मंजुषा शिंदे, प्रा. मनोज बिराजदार, प्रा.भैरवनाथ गोरडे व आयटी विभागातील सर्व प्राध्यापक व शिक्षकेतार कर्मचारी उपस्थित होते.