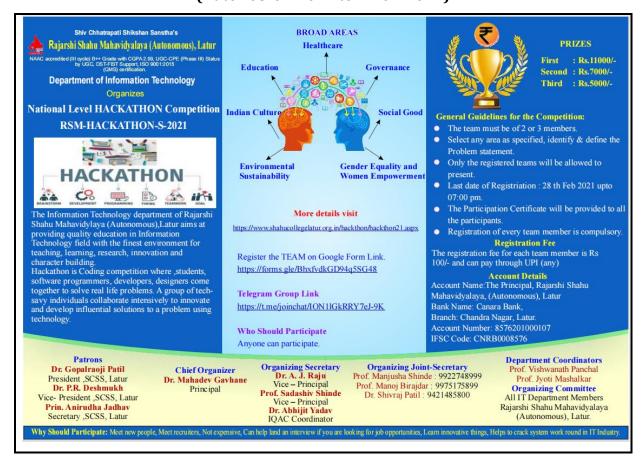

### **RSM-HACKATHON Project Competition**

RSM-HACKATHON is an initiative taken by the Department of Information Technology to provide a platform for students to solve the real life problems, to get acquainted with the project and problem solving techniques. This competition enables the students to implement their ideas with the help of programming languages and encourage them to initiate startups. The department has started to organize this competition from the academic year 2018-19. For this competition the problem statements are given to the advanced learners to present their own ideas for solving real life problems. The areas covered for problem solving included Education, Healthcare, Good Governance, Social issues, Gender Equality and Women Empowerment, Environmental Sustainability and business problems. The Department of Information Technology has started to organize this competition at National Level from the academic year 2020-2021.

During competition, the participants present various applications such as software applications, mobile applications, web applications, IoT based projects, etc. The industry experts having expertise in that domain are invited for judging these projects. During last five years 282 students have participate in this competition.