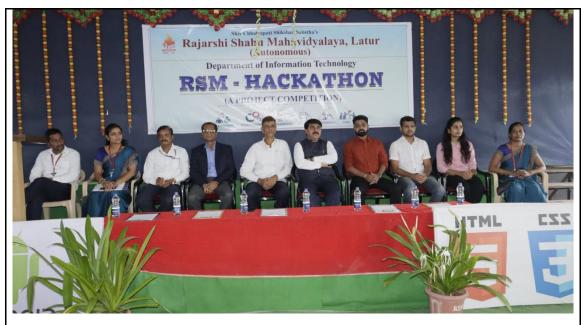

### RSM-HACKATHON S-23

(Date: 12-04-2023)

# Rajarshi Shahu Mahavidyalaya, Latur

(Autonomous)

Kaku Seth Ukka Marg, Chandra Nagar, Latur – 413512 (Maharashtra)

(Affiliated to Swami Ramanand Teerth Marathwada University, Nanded)

**Prize Distribution Ceremony** 

First Prize winners of the RSM-HACKATHON S-23