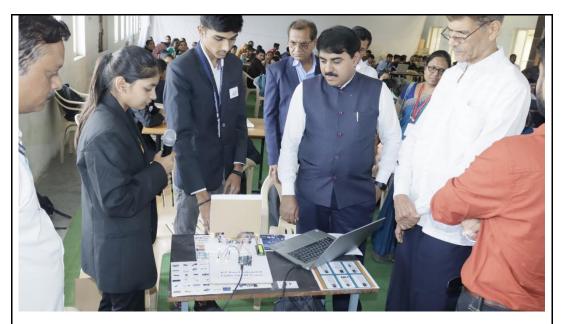

### RSM-HACKATHON S-23

(Date: 12-04-2023)

# Rajarshi Shahu Mahavidyalaya, Latur

(Autonomous)

Kaku Seth Ukka Marg, Chandra Nagar, Latur – 413512 (Maharashtra)

(Affiliated to Swami Ramanand Teerth Marathwada University, Nanded)

Participants presenting their models to guests