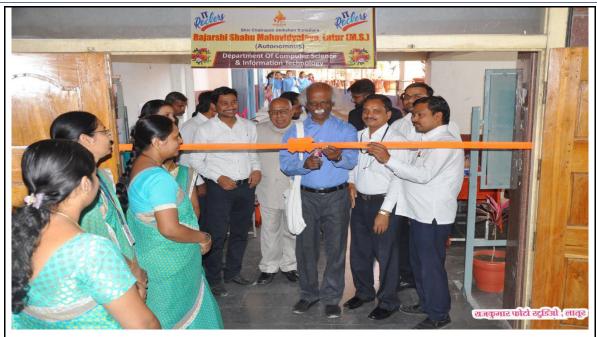

# Rajarshi Shahu Mahavidyalaya, Latur

(Autonomous)

Kaku Seth Ukka Marg, Chandra Nagar, Latur – 413512 (Maharashtra)

(Affiliated to Swami Ramanand Teerth Marathwada University, Nanded)

Inauguration ceremony of RSM-HACKATHON S-22

Principal Dr. Mahadev Gavhane Guiding and Encouraging participants