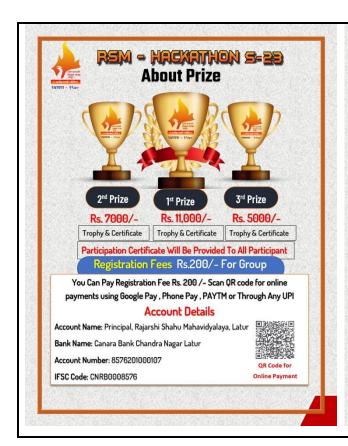

### RSM-HACKATHON S-23

(Date: 12-04-2023)

स्पर्धेचे परीक्षण करण्यासाठी परीक्षक म्हणून महेश जाधव, कन्हैया मडोळे यांनी काम पाहिले. या स्पर्धेचे प्रथम पारितोषिक ११ हजार सुवश शिंदे, अभिषेक शर्मा व आरती शर्मा, द्वितीय पारितोषिक ७ हजार रुपये रेवती माळी, भक्ती पट्टेवार

व अनोखी मंत्री ततीय पारितोषिक रुपेश पाटील, आशिष डाके, व ५ हजार रुपये पठाण शाहेबाज अजमेर यांनी मिळवले. त्याचबरोबर क्वीनशेरा सॉफ्टवेअर कंपनीतर्फे प्रथम पारितोषिक-अथर्व वेदपाठक आणि आयुष्यमान पटनायक द्वितीय पारितोषिक - प्रज्योत पवार व तृतीय पारितोषिक - स्नेहा शिंदे व विकास शेलार यांना प्रदान करण्यात आले. त्याचबरोबर २२ विद्यार्थ्यांना विविध कंपन्याद्वारे फ्री इंटर्निशिप देऊ करण-

या स्पर्धेत राज्यातील विविध महाविद्यालयाचे १०७ ग्रुप सहभागी झाले होते. स्पर्धेचे परीक्षण करण्यासाठी परीक्षक म्हणून महेश जाधव, रुपेश पाटील, आशिष डाके व कन्हैया मडोळे यांनी काम पाहिले. या स्पर्धेचे प्रथम पारितोषिक ११ हजार रूपये सुयश शिंदे, अभिषेक शर्मा व आरती शर्मा.

द्वितीय पारितोषिक ७ हजार रेवती माळी, भक्ती पट्टेवार व अनोखी मंत्री तृतीय पारितोषिक ५ हजार रुपये पठाण शाहेबाज अजमेर यांनी मिळवले. त्याचबरोबर क्वीनशेरा सॉफ्टवेअर कंपनीतर्फे प्रथम पारितोषिक अथर्व वेदपाठक आणि आयुष्यमान पटनायक, द्वितीय पारितोषिक प्रज्योत पवार व तृतीय पारितोषिक स्नेहा शिंदे व विकास शेलार यांना प्रदान करण्यात आले. त्याचबरोबर २२ विद्याश्रयांना विविध कंपन्याद्वारे फ्री इंटर्निशिप देऊ करण्यात

# NATIONAL LEVEL HACKATHON COMPETITION

Winners of the competition (12/04/2023)

| Name of Student                          | Group<br>Number                                                                                              | Amount in<br>Rs.                                                      | Title of Project                                                                                   | Signature                                                                                                                                |
|------------------------------------------|--------------------------------------------------------------------------------------------------------------|-----------------------------------------------------------------------|----------------------------------------------------------------------------------------------------|------------------------------------------------------------------------------------------------------------------------------------------|
| Suposh Satish Shinle<br>Abhishere Sharma | G-23                                                                                                         | 11000/-                                                               | Plastatic: Regard                                                                                  | Julian                                                                                                                                   |
|                                          | G-53                                                                                                         | 7,000   -                                                             | Advance farming methodology                                                                        | 極                                                                                                                                        |
|                                          | G-06                                                                                                         | 5000  -                                                               | Health monitoring                                                                                  | itai                                                                                                                                     |
|                                          | Supath Satish Shinda<br>Abhishek Sharma<br>Revati Vijaz Meli<br>Bhakti Amel pattewer<br>Anokhi vishel Mantri | Supash Satish Shirth G-23  Rough Vijag meli Bhalch Amel pattewer G-53 | Supath Satish shirth Abhisher Sharma  Renati Vijag meli Rheleti Amil pettener Anokhi vishel mandri | Supash Satish shinh G-23 110001- Plastatic: Recyclul Plastic  Renati Vijag meli Rhelchi Amil pettener G-53 7,0001-  Anokhi vishel mandri |