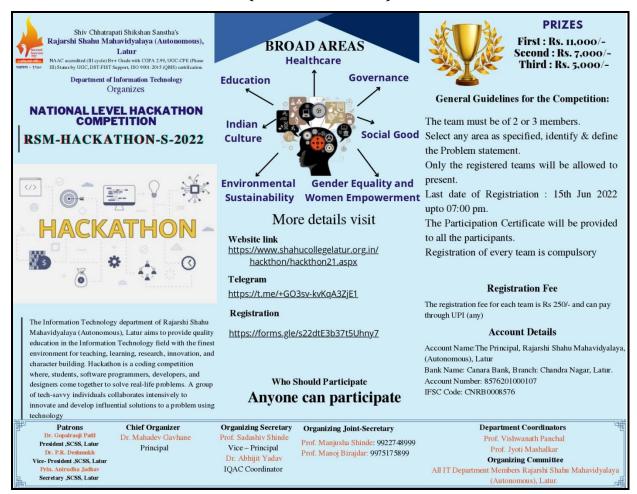

### Rajarshi Shahu Mahavidyalaya (Autonomous), Latur Department of Information Technology Organizes

# NATIONAL LEVEL HACKATHON COMPETITION

Winners of the competition (12/04/2023)

| Name of Student                          | Group<br>Number                                                                                              | Amount in<br>Rs.                                                      | Title of Project                                                                                   | Signature                                                                                                                                |
|------------------------------------------|--------------------------------------------------------------------------------------------------------------|-----------------------------------------------------------------------|----------------------------------------------------------------------------------------------------|------------------------------------------------------------------------------------------------------------------------------------------|
| Suposh Satish Shinle<br>Abhishere Sharma | G-23                                                                                                         | 11000/-                                                               | Plastatic: Regard                                                                                  | Julian                                                                                                                                   |
|                                          | G-53                                                                                                         | 7,000   -                                                             | Advance farming methodology                                                                        | 極                                                                                                                                        |
|                                          | G-06                                                                                                         | 5000  -                                                               | Health monitoring                                                                                  | itai                                                                                                                                     |
|                                          | Supath Satish Shinda<br>Abhishek Sharma<br>Revati Vijaz Meli<br>Bhakti Amel pattewer<br>Anokhi vishel Mantri | Supash Satish Shirth G-23  Rough Vijag meli Bhalch Amel pattewer G-53 | Supath Satish shirth Abhisher Sharma  Renati Vijag meli Rheleti Amil pettener Anokhi vishel mandri | Supash Satish shinh G-23 110001- Plastatic: Recyclul Plastic  Renati Vijag meli Rhelchi Amil pettener G-53 7,0001-  Anokhi vishel mandri |

### RSM - HACKATHON-S-2022

(Date: 29-07-2022)