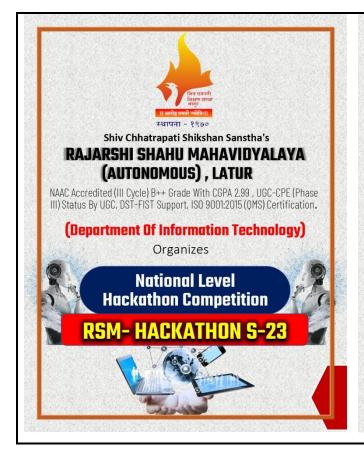

### **RSM-HACKATHON Project Competition**

RSM-HACKATHON is an initiative taken by the Department of Information Technology to provide a platform for students to solve the real life problems, to get acquainted with the project and problem solving techniques. This competition enables the students to implement their ideas with the help of programming languages and encourage them to initiate startups. The department has started to organize this competition from the academic year 2018-19. For this competition the problem statements are given to the advanced learners to present their own ideas for solving real life problems. The areas covered for problem solving included Education, Healthcare, Good Governance, Social issues, Gender Equality and Women Empowerment, Environmental Sustainability and business problems. The Department of Information Technology has started to organize this competition at National Level from the academic year 2020-2021.

Year: 2022-23

### RSM-HACKATHON S-23

(Date: 12-04-2023)