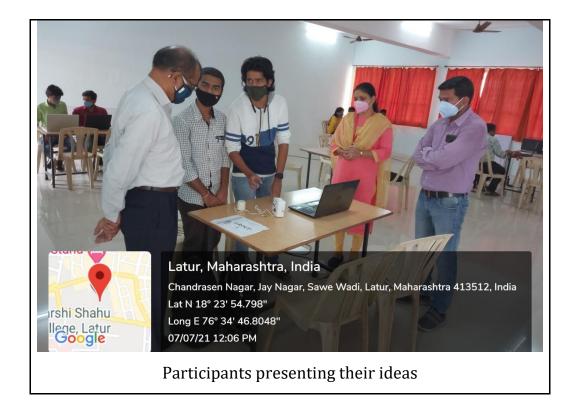

Y raj Patil B.Sc.CS SY shor Gavhane B.Sc.CS SY skash Nagashankare B.Sc.CS SY skash Nagashankare B.Sc.CS SY skash Gholap B.Sc.CS SY s More B.Sc.CS SY b Debadwar B.Sc.CS TY Baje B.Sc.CS TY Baje B.Sc.CS TY Blarat B.Sc.CS SY wind Kulkarni BCA SY ade BCA TY fan Soni B.Sc.CS SY |



# Rajarshi Shahu Mahavidyalaya, Latur

(Autonomous)

Kaku Seth Ukka Marg, Chandra Nagar, Latur - 413512 (Maharashtra)

(Affiliated to Swami Ramanand Teerth Marathwada University, Nanded)







# Rajarshi Shahu Mahavidyalaya, Latur

(Autonomous)

Kaku Seth Ukka Marg, Chandra Nagar, Latur – 413512 (Maharashtra)

(Affiliated to Swami Ramanand Teerth Marathwada University, Nanded)

NAAC Accredited Grade B++ (Cycle 3) with CGPA 2.99, UGC-CPE (Phase-III) ISO: 9001:2015



Participants presenting their projects to guests





# Rajarshi Shahu Mahavidyalaya, Latur

(Autonomous)

Kaku Seth Ukka Marg, Chandra Nagar, Latur – 413512 (Maharashtra)

(Affiliated to Swami Ramanand Teerth Marathwada University, Nanded)

NAAC Accredited Grade B++ (Cycle 3) with CGPA 2.99, UGC-CPE (Phase-III) ISO: 9001:2015

### Winners List:





# Rajarshi Shahu Mahavidyalaya, Latur

(Autonomous)

Kaku Seth Ukka Marg, Chandra Nagar, Latur – 413512 (Maharashtra)

(Affiliated to Swami Ramanand Teerth Marathwada University, Nanded)

NAAC Accredited Grade B++ (Cycle 3) with CGPA 2.99, UGC-CPE (Phase-III) ISO: 9001:2015

Year: 2018-19

### **RSMHACKATHON-S-19**

(Date: 15-02-2019)

शिव छत्रपती शिक्षण संस्था लातूर || आरोह तमसो ज्योति।|

Rajarshi Shahu Mahavidyalaya, Latur
(Autonomous)

Department of Comp. Sci &

Information Technology

###