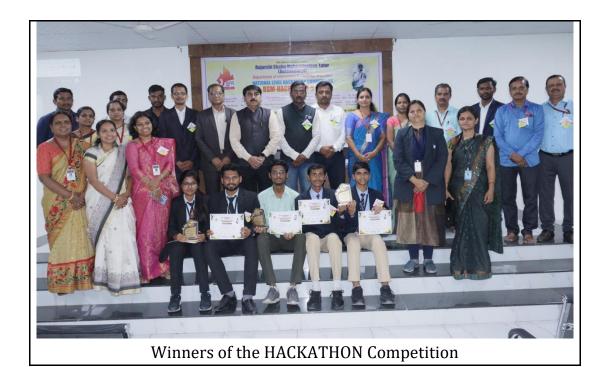

Nade        | B.Sc.CS FY |
| 48     | Saif Asif Naikwade             | B.Sc.CS FY |
| 49     | Supriya Sanjivan Rasal         | B.Sc.CS FY |
|        |                                |            |

Mes Shinde Manjuha Dept. of Information Technology R.S.M.(Autonomous), Latur

List of advanced learners participated in RSM -HACKATHON



# Rajarshi Shahu Mahavidyalaya, Latur

(Autonomous)

Kaku Seth Ukka Marg, Chandra Nagar, Latur – 413512 (Maharashtra)

(Affiliated to Swami Ramanand Teerth Marathwada University, Nanded)



**Prize Distribution Ceremony** 



First Prize winners of the RSM-HACKATHON S-23



# Rajarshi Shahu Mahavidyalaya, Latur

(Autonomous)

Kaku Seth Ukka Marg, Chandra Nagar, Latur – 413512 (Maharashtra)

(Affiliated to Swami Ramanand Teerth Marathwada University, Nanded)





# Rajarshi Shahu Mahavidyalaya, Latur

(Autonomous)

Kaku Seth Ukka Marg, Chandra Nagar, Latur – 413512 (Maharashtra)

(Affiliated to Swami Ramanand Teerth Marathwada University, Nanded)

NAAC Accredited Grade B++ (Cycle 3) with CGPA 2.99, UGC-CPE (Phase-III) ISO: 9001:2015



page- 3 15 Apr 2023

# राजर्षी शाहू महाविद्यालयातील हॅकेथॉन स्पर्धेस भरघोस प्रतिसाद

लातूर : प्रतिनिधी

येथील माहिती विभागातर्फे 'आर. एस. एम.-हॅकेथॉन- एस-२०२३' स्पर्घा दि. १२ एप्रिल रोजी महाविद्यालयात झाली. या स्पर्धेस चांगला प्रतिसाद मिळाला.

स्पर्धेचे उद्घाटन महाविद्यालयाचे प्राचार्य डॉ. महादेव गव्हाणे यांच्या हस्ते झाले. याप्रसंगी प्लेसमेंट ऑफीसर डॉ. निशांक पिंपळे व स्पर्धेचे प्रायोजक अशोक पांचाळ उपस्थित होते. या स्पर्धेत राज्यातील विविध महाविद्यालयाचे १०७ ग्रुप सहभागी झाले होते.

स्पर्धेचे परीक्षण करण्यासाठी