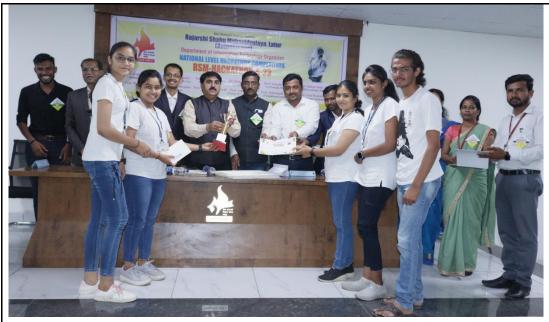

Year: 2022-23

### RSM-HACKATHON S-23

(Date: 12-04-2023)

# Rajarshi Shahu Mahavidyalaya, Latur

(Autonomous)

Kaku Seth Ukka Marg, Chandra Nagar, Latur – 413512 (Maharashtra)

(Affiliated to Swami Ramanand Teerth Marathwada University, Nanded)

**Prize Distribution Ceremony** 