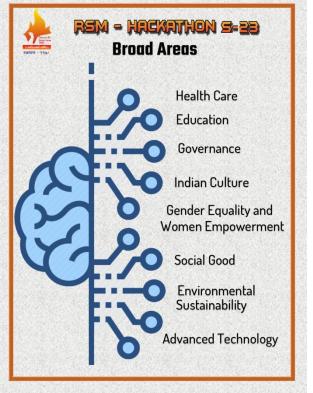

### **RSM-HACKATHON Project Competition**

RSM-HACKATHON is an initiative taken by the Department of Information Technology to provide a platform for students to solve the real life problems, to get acquainted with the project and problem solving techniques. This competition enables the students to implement their ideas with the help of programming languages and encourage them to initiate startups. The department has started to organize this competition from the academic year 2018-19. For this competition the problem statements are given to the advanced learners to present their own ideas for solving real life problems. The areas covered for problem solving included Education, Healthcare, Good Governance, Social issues, Gender Equality and Women Empowerment, Environmental Sustainability and business problems. The Department of Information Technology has started to organize this competition at National Level from the academic year 2020-2021.