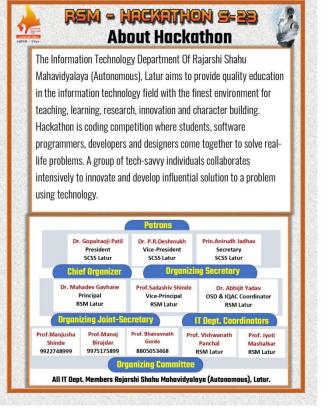

### **RSM-HACKATHON Project Competition**

RSM-HACKATHON is an initiative taken by the Department of Information Technology to provide a platform for students to solve the real life problems, to get acquainted with the project and problem solving techniques. This competition enables the students to implement their ideas with the help of programming languages and encourage them to initiate startups. The department has started to organize this competition from the academic year 2018-19. For this competition the problem statements are given to the advanced learners to present their own ideas for solving real life problems. The areas covered for problem solving included Education, Healthcare, Good Governance, Social issues, Gender Equality and Women Empowerment, Environmental Sustainability and business problems. The Department of Information Technology has started to organize this competition at National Level from the academic year 2020-2021.

During competition, the participants present various applications such as software applications, mobile applications, web applications, IoT based projects, etc. The industry experts having expertise in that domain are invited for judging these projects. During last five years 282 students have participate in this competition.