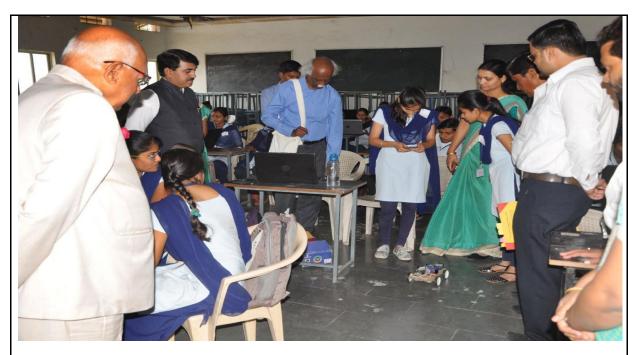

# Rajarshi Shahu Mahavidyalaya, Latur

(Autonomous)

Kaku Seth Ukka Marg, Chandra Nagar, Latur – 413512 (Maharashtra)

(Affiliated to Swami Ramanand Teerth Marathwada University, Nanded)

Inauguration ceremony of RSM-HACKATHON S-22

Principal Dr. Mahadev Gavhane Guiding and Encouraging participants

# Rajarshi Shahu Mahavidyalaya, Latur

(Autonomous)

Kaku Seth Ukka Marg, Chandra Nagar, Latur – 413512 (Maharashtra)

(Affiliated to Swami Ramanand Teerth Marathwada University, Nanded)

Participants presenting their models to guests