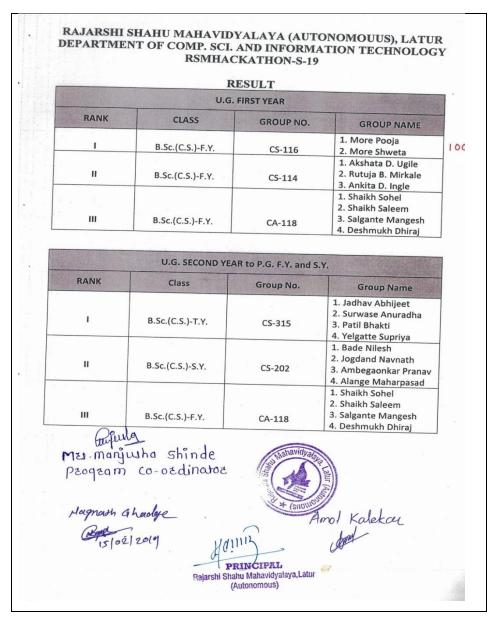

### **Winner List:**

### Rajarshi Shahu Mahavidyalaya (Autonomous), Latur Department of Information Technology Organizes

# NATIONAL LEVEL HACKATHON COMPETITION

Winners of the competition (12/04/2023)

| Name of Student                          | Group<br>Number                                                                                              | Amount in<br>Rs.                                                      | Title of Project                                                                                   | Signature                                                                                                                                |
|------------------------------------------|--------------------------------------------------------------------------------------------------------------|-----------------------------------------------------------------------|----------------------------------------------------------------------------------------------------|------------------------------------------------------------------------------------------------------------------------------------------|
| Suposh Satish Shinle<br>Abhishere Sharma | G-23                                                                                                         | 11000/-                                                               | Plastatic: Regard                                                                                  | Julian                                                                                                                                   |
|                                          | G-53                                                                                                         | 7,000   -                                                             | Advance farming methodology                                                                        | 極                                                                                                                                        |
|                                          | G-06                                                                                                         | 5000  -                                                               | Health monitoring                                                                                  | itai                                                                                                                                     |
|                                          | Supath Satish Shinda<br>Abhishek Sharma<br>Revati Vijaz Meli<br>Bhakti Amel pattewer<br>Anokhi vishel Mantri | Supash Satish Shirth G-23  Rough Vijag meli Bhalch Amel pattewer G-53 | Supath Satish shirth Abhisher Sharma  Renati Vijag meli Rheleti Amil pettener Anokhi vishel mandri | Supash Satish shinh G-23 110001- Plastatic: Recyclul Plastic  Renati Vijag meli Rhelchi Amil pettener G-53 7,0001-  Anokhi vishel mandri |