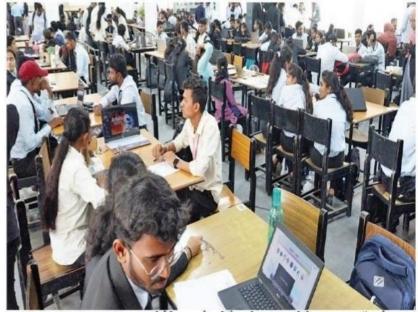

### **RSM-HACKATHON Project Competition**

RSM-HACKATHON is an initiative taken by the Department of Information Technology to provide a platform for students to solve the real life problems, to get acquainted with the project and problem solving techniques. This competition enables the students to implement their ideas with the help of programming languages and encourage them to initiate startups. The department has started to organize this competition from the academic year 2018-19. For this competition the problem statements are given to the advanced learners to present their own ideas for solving real life problems. The areas covered for problem solving included Education, Healthcare, Good Governance, Social issues, Gender Equality and Women Empowerment, Environmental Sustainability and business problems. The Department of Information Technology has started to organize this competition at National Level from the academic year 2020-2021.

During competition, the participants present various applications such as software applications, mobile applications, web applications, IoT based projects, etc. The industry experts having expertise in that domain are invited for judging these projects. During last five years 282 students have participate in this competition.

### RSM-HACKATHON S-23

(Date: 12-04-2023)