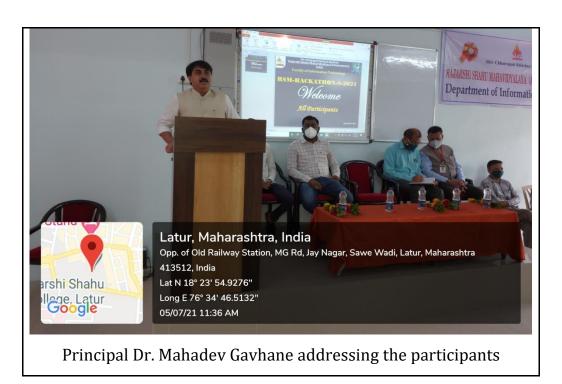

|
|                                       | shpande  I Amir imant More sh Mule raj Patil shor Gavhane skash Nagashankare Sunil Ranjankar ash Gholap s More h Debadwar Baje  Bharat ovind Kufkarni ade faan Soni | B.Sc.CS SY shpande BCA TY  I Amir BCA SY umant More BCA SY sh Mule B.Sc.CS FY raj Patil B.Sc.CS SY shor Gavhane B.Sc.CS SY skash Nagashankare B.Sc.CS SY skash Nagashankare B.Sc.CS SY skash Gholap B.Sc.CS SY s More B.Sc.CS SY b Debadwar B.Sc.CS TY Baje B.Sc.CS TY Baje B.Sc.CS TY Blarat B.Sc.CS SY wind Kulkarni BCA SY ade BCA TY fan Soni B.Sc.CS SY |



# Rajarshi Shahu Mahavidyalaya, Latur

(Autonomous)

Kaku Seth Ukka Marg, Chandra Nagar, Latur - 413512 (Maharashtra)

(Affiliated to Swami Ramanand Teerth Marathwada University, Nanded)







# Rajarshi Shahu Mahavidyalaya, Latur

(Autonomous)

Kaku Seth Ukka Marg, Chandra Nagar, Latur – 413512 (Maharashtra)

(Affiliated to Swami Ramanand Teerth Marathwada University, Nanded)

NAAC Accredited Grade B++ (Cycle 3) with CGPA 2.99, UGC-CPE (Phase-III) ISO: 9001:2015



Participants presenting their projects to guests





# Rajarshi Shahu Mahavidyalaya, Latur

(Autonomous)

Kaku Seth Ukka Marg, Chandra Nagar, Latur – 413512 (Maharashtra)

(Affiliated to Swami Ramanand Teerth Marathwada University, Nanded)

NAAC Accredited Grade B++ (Cycle 3) with CGPA 2.99, UGC-CPE (Phase-III) ISO: 9001:2015

### Winners List:





# Rajarshi Shahu Mahavidyalaya, Latur

(Autonomous)

Kaku Seth Ukka Marg, Chandra Nagar, Latur – 413512 (Maharashtra)

(Affiliated to Swami Ramanand Teerth Marathwad