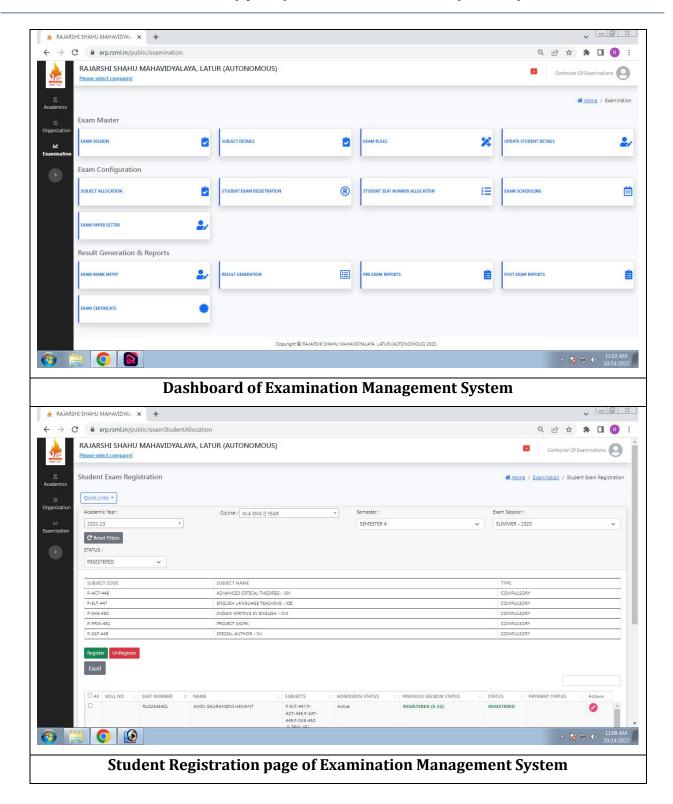

## **Key Indicator – 2.5: Evaluation Process and Reforms**

2.5.3: IT integration and reforms in the examination procedures and processes including Continuous Internal Assessment (CIA)/Formative Assessment have brought in considerable improvement in Examination Management System (EMS) of the Institution

Screenshots of IT integration in Examination Management System