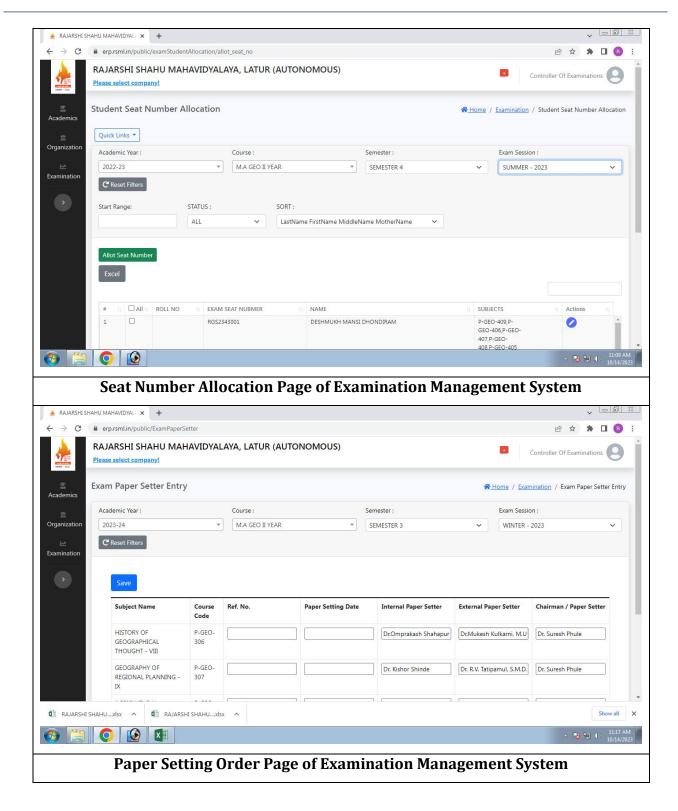

## **Key Indicator – 2.5: Evaluation Process and Reforms**

2.5.3: IT integration and reforms in the examination procedures and processes including Continuous Internal Assessment (CIA)/Formative Assessment have brought in considerable improvement in Examination Management System (EMS) of the Institution

Screenshots of IT integration in Examination Management System