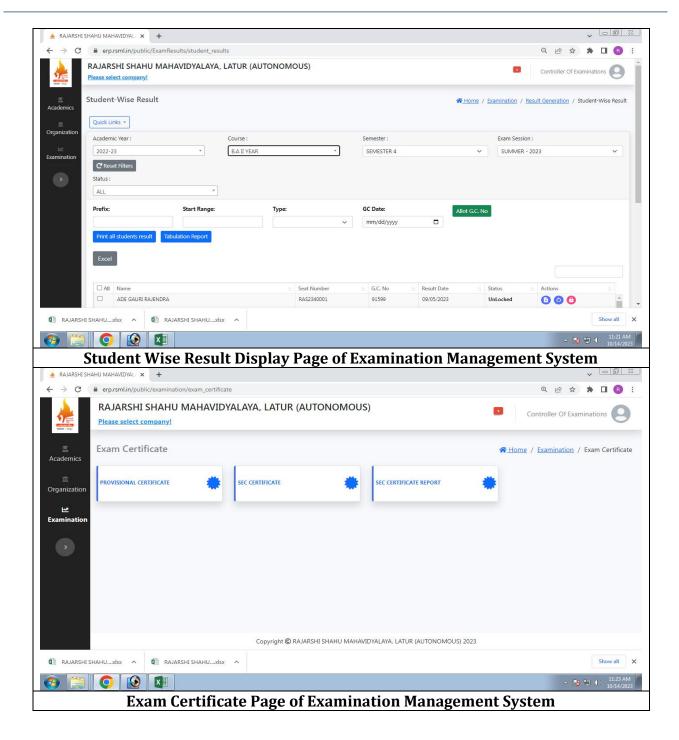

## **Key Indicator – 2.5: Evaluation Process and Reforms**

2.5.3: IT integration and reforms in the examination procedures and processes including Continuous Internal Assessment (CIA)/Formative Assessment have brought in considerable improvement in Examination Management System (EMS) of the Institution

Screenshots of IT integration in Examination Management System