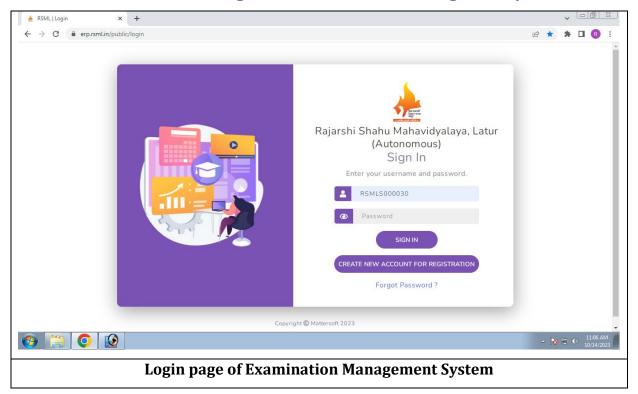

## **Key Indicator – 2.5: Evaluation Process and Reforms**

2.5.3: IT integration and reforms in the examination procedures and processes including Continuous Internal Assessment (CIA)/Formative Assessment have brought in considerable improvement in Examination Management System (EMS) of the Institution

Screenshots of IT integration in Examination Management System