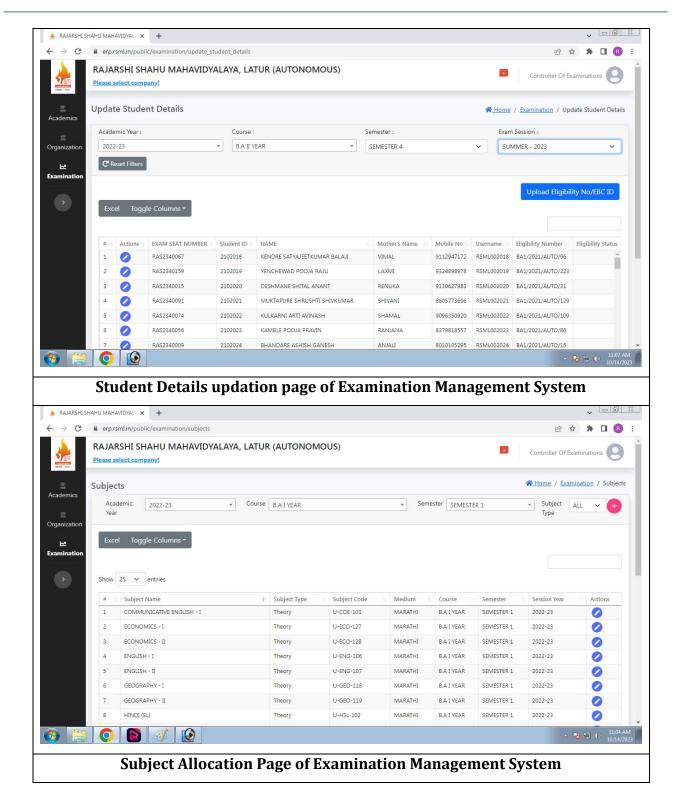

## **Key Indicator – 2.5: Evaluation Process and Reforms**

2.5.3: IT integration and reforms in the examination procedures and processes including Continuous Internal Assessment (CIA)/Formative Assessment have brought in considerable improvement in Examination Management System (EMS) of the Institution

Screenshots of IT integration in Examination Management System