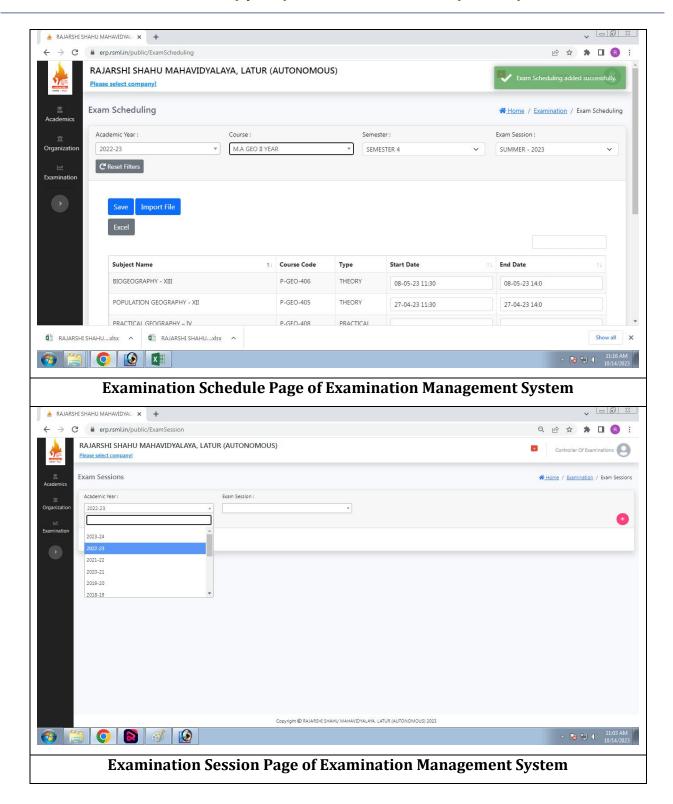

## **Key Indicator – 2.5: Evaluation Process and Reforms**

2.5.3: IT integration and reforms in the examination procedures and processes including Continuous Internal Assessment (CIA)/Formative Assessment have brought in considerable improvement in Examination Management System (EMS) of the Institution

Screenshots of IT integration in Examination Management System