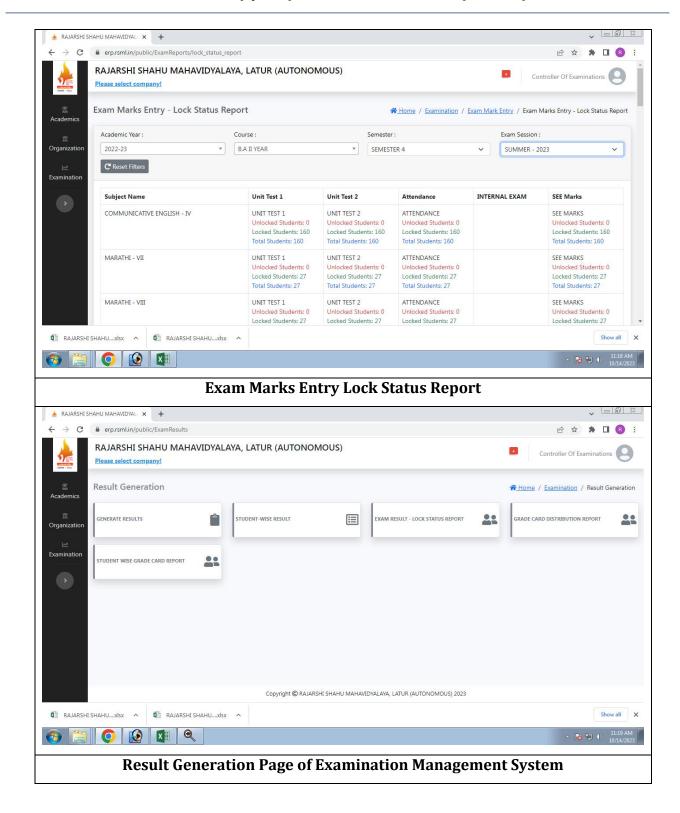

## **Key Indicator – 2.5: Evaluation Process and Reforms**

2.5.3: IT integration and reforms in the examination procedures and processes including Continuous Internal Assessment (CIA)/Formative Assessment have brought in considerable improvement in Examination Management System (EMS) of the Institution

Screenshots of IT integration in Examination Management System