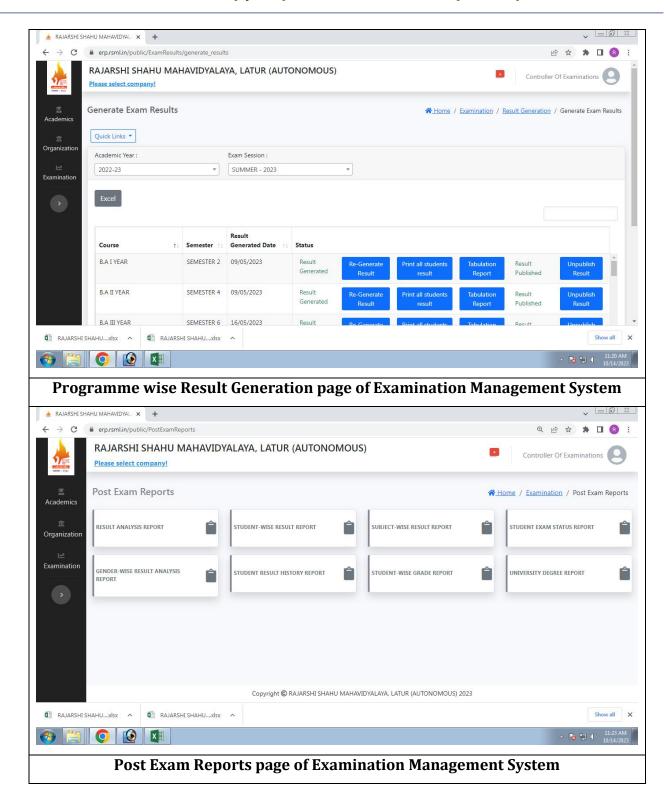

## **Key Indicator – 2.5: Evaluation Process and Reforms**

2.5.3: IT integration and reforms in the examination procedures and processes including Continuous Internal Assessment (CIA)/Formative Assessment have brought in considerable improvement in Examination Management System (EMS) of the Institution

Screenshots of IT integration in Examination Management System