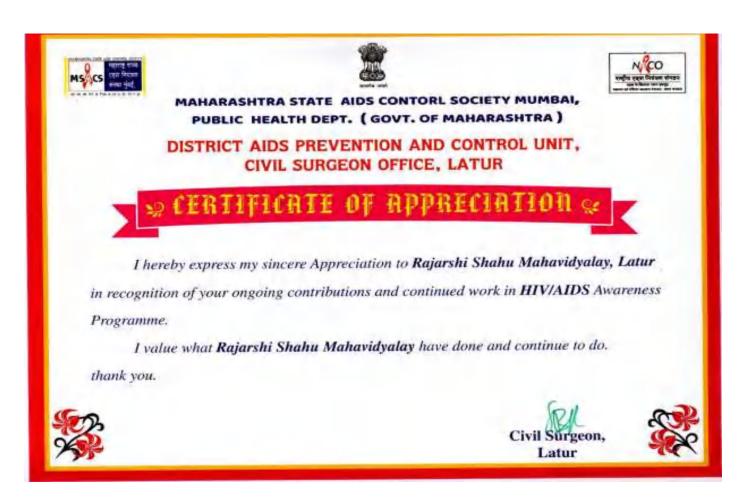

<sup>\*</sup> Not up to marks (Issue show cause notice to the college)

Certificate of Appreciation from District AIDs Prevention and Control Unit, Civil Surgeon Office, Latur

Appreciation Letter from Advocate Dr. Vijaygopal Agrawal Deaf and Dumb School, Latur for Distributing Sweets to Students