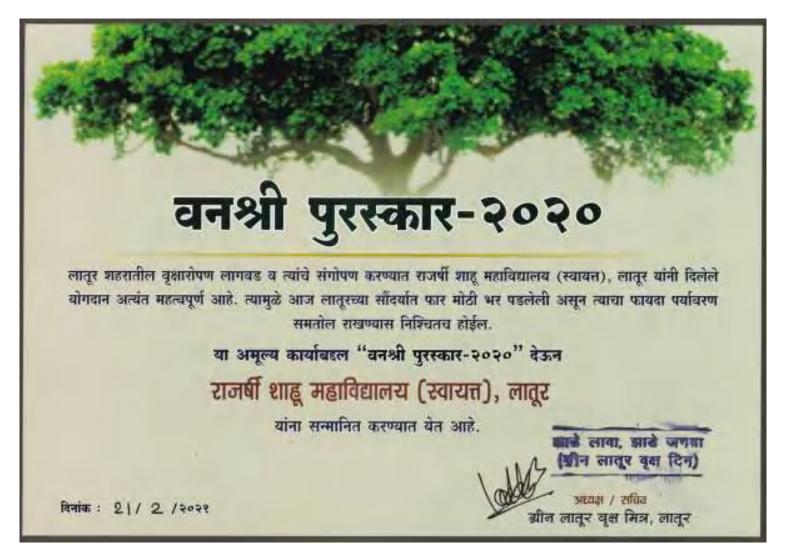

संस्पंच ग्रामपंचायत कार्यालय, हारवाडी ता. रेणापूर जि. लातूर

Appreciation letter from Sarpanch of Harwadi, Tq. Renapur, Dist Latur for conduct of Health Checkup Camp and other activities

Vanashree Award - 2020 by Green Latur Vruksh Mitra, Latur

## पर्यावरण मित्र पुरस्कार - २०२०-२१

शिव छत्रपती शिक्षण संस्था संचालित राजर्षी शाहू महाविद्यालय (स्वायत्त), लातूर यांनी लातूर परिसरातील वृक्षराजीची कमतरता व पर्यावरणाचा -हास होत असल्याचे लक्षात घेऊन मुबलक प्रमाणात वृक्षारोपण केले व पर्यावरणाच्या संवर्धनाचे महत्तम कार्य केले त्यांच्या या योगदानाबद्दल "पर्यावरण मित्र पुरस्कार - २०२०-२९" देऊन गौरविण्यात येत आहे.