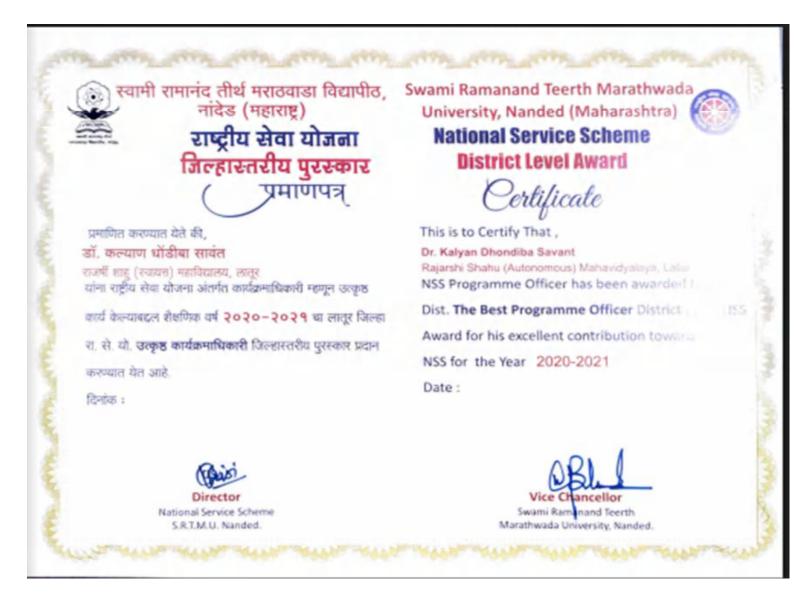

# महाराष्ट्र शासन उच्च व तंत्र शिक्षण विभाग

प्रमाणित करण्यात येते की, डॉ. कल्याण धींडीचा सावंत राजश्री शाहू महाविद्यालय, लातूर (स्वामी रामनंद तीर्थ मराठवाडा विद्यापीठ, नांदेड) यांना राष्ट्रीय सेवा योजनांतर्गत उत्कृष्ट कार्य केल्याबद्दल वर्ष २०२०-२०२१ चा राज्यस्तरीय सर्वोत्कृष्ट कार्यक्रम अधिकारी पुरस्कार प्रदान करण्यात येत आहे.

> राज्य संपर्क अधिकारी व विशेष कार्य अधिकारी, राष्ट्रीय सेवा योजना State Liaison Officer Officer on Special Duty, NSS Cell

This is to certify that

Dr. Kalyan Dhondiba Sawant,
Rajashri Shahu College, Latur
(Swami Ramanand Teerth Marathwada
University, Nanded

for the outstanding contribution towards NSS programmes for the year 2020-2021 State Level Best Programme Officer Award

> प्रधान सचिव उच्च व तंत्र शिक्षण विभाग

Principal Secretary Higher & Technical Education

State level Best Program Officer Award by Govt. of Maharashtra(NSS)

**University level Best Program Officer Award (NSS)** 

मित , मा , भान्यार्च राजधी गारू भराविद्यालय (स्वायत) भातूर.

विषय :- मीजे हारवाडी येथे विविद्य कार्यक्रम रावविव्यान