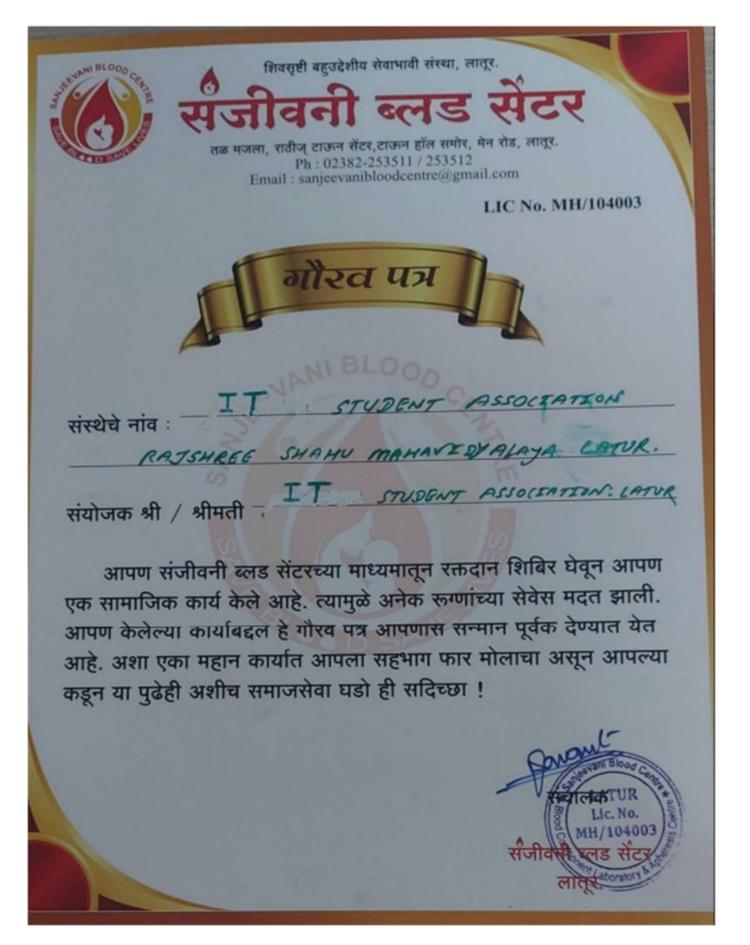

# ग्रामपंचायत कार्यालय, कासारगाव हणुमंतवाडी ता.जि. लातूर

# श्रमसंस्कार पुरस्कार-२०१९

राजर्षी शाहू महाविद्यालय (स्वायत्त), लातूर येथील रा.से.यो. चे कार्यक्रमअधिकारी प्रा. डॉ. कल्याण धोंडीबा सावंत यांनी विद्यार्थ्यांसमवेत मौजे कासारगांव ता.जि. लातर या गावामध्ये २०१७-१८ आणि २०१८-१९ या वर्षात स्वच्छता, स्वच्छतापर समाजप्रबोधन, वृक्षारोपण आणि श्रमदान करून आमच्या गावाच्या विकासामध्ये अमुल्य असे योगदान दिले.

सदरील कार्याची दखल घेवून सन २०१९ <mark>चा श्रमदान पुरस्कार प्रा. डॉ. कल्याण धोंडीबा सावंत, राजर्षी शाहू</mark> महाविद्यालय, लातूर यांना प्रदान करण्यात येत आहे.

दि. : २० मार्च २०१९

स्थळ : मौजे कासारगाव

उपसरपंच

ग्रामपंचायत, मौजे कासारगांव

ता.जि. लातूर

सरपंच

ग्रामपंचायत, मौजे कासारगांव

ता.जि. लातूर

Shramsanskar Award-2019 to NSS Program Officer by Grampanchayat Office, Kasargaon Hanumaantwadi to College