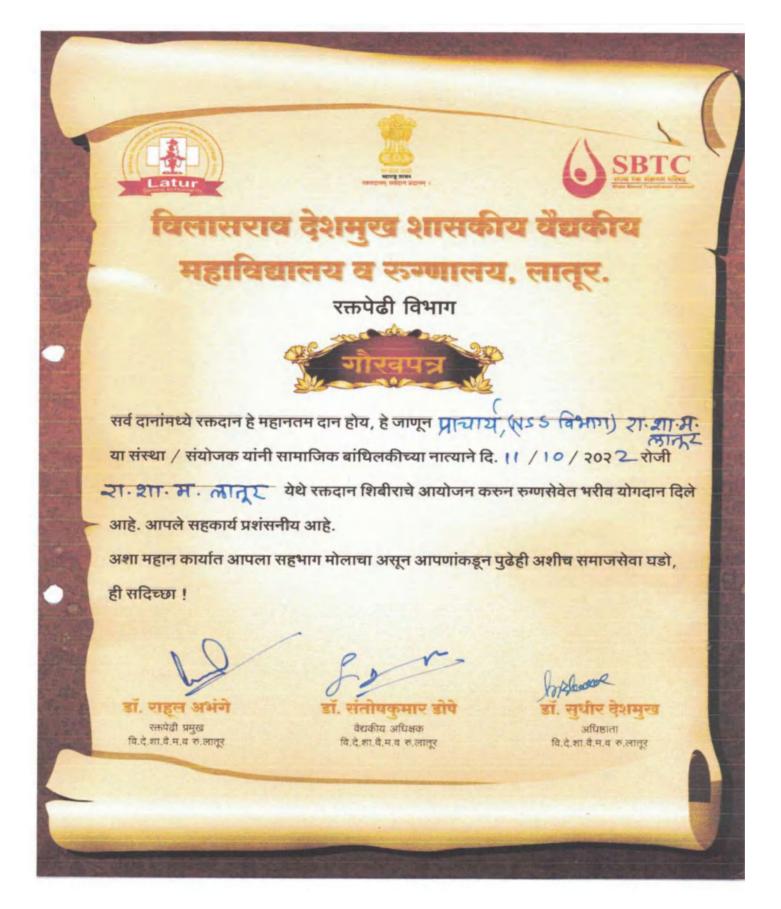

# ग्रामपंचायत कार्यालय, कासारगाव हणुमंतवाडी ता.जि. लातूर

# श्रमसंस्कार पुरस्कार-२०१९

राजर्षी शाहू महाविद्यालय (स्वायत्त), लातूर येथील रा.से.यो. चे कार्यक्रमअधिकारी प्रा. डॉ. कल्याण धोंडीबा सावंत यांनी विद्यार्थ्यांसमवेत मौजे कासारगांव ता.जि. लातर या गावामध्ये २०१७-१८ आणि २०१८-१९ या वर्षात स्वच्छता, स्वच्छतापर समाजप्रबोधन, वृक्षारोपण आणि श्रमदान करून आमच्या गावाच्या विकासामध्ये अमुल्य असे योगदान दिले.

सदरील कार्याची दखल घेवून सन २०१९ <mark>चा श्रमदान पुरस्कार प्रा. डॉ. कल्याण धोंडीबा सावंत, राजर्षी शाहू</mark> महाविद्यालय, लातूर यांना प्रदान करण्यात येत आहे.

दि. : २० मार्च २०१९

स्थळ : मौजे कासारगाव

उपसरपंच

ग्रामपंचायत, मौजे कासारगांव

ता.जि. लातूर

सरपंच

ग्रामपंचायत, मौजे कासारगांव

ता.जि. लातूर

Shramsanskar Award-2019 to NSS Program Officer by Grampanchayat Office, Kasargaon Hanumaantwadi to College