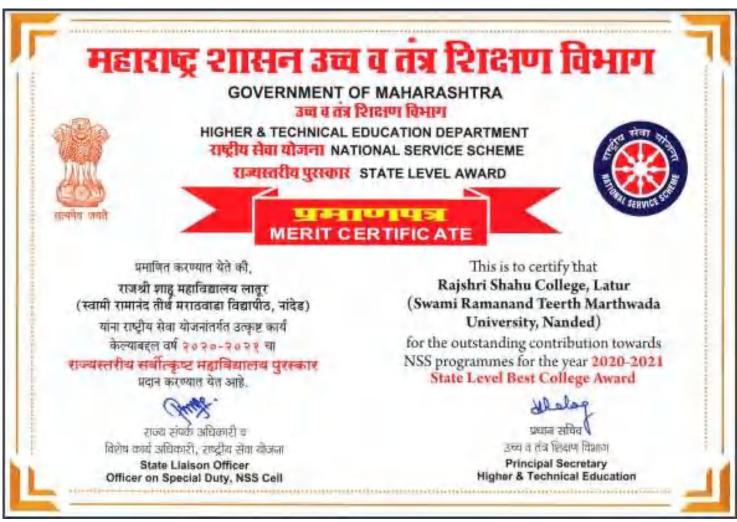

# महाराष्ट्र शासन उच्च व तंत्र शिक्षण विभाग

प्रमाणित करण्यात येते की, डॉ. कल्याण धींडीचा सावंत राजश्री शाहू महाविद्यालय, लातूर (स्वामी रामनंद तीर्थ मराठवाडा विद्यापीठ, नांदेड) यांना राष्ट्रीय सेवा योजनांतर्गत उत्कृष्ट कार्य केल्याबद्दल वर्ष २०२०-२०२१ चा राज्यस्तरीय सर्वोत्कृष्ट कार्यक्रम अधिकारी पुरस्कार प्रदान करण्यात येत आहे.

> राज्य संपर्क अधिकारी व विशेष कार्य अधिकारी, राष्ट्रीय सेवा योजना State Liaison Officer Officer on Special Duty, NSS Cell

This is to certify that

Dr. Kalyan Dhondiba Sawant,
Rajashri Shahu College, Latur
(Swami Ramanand Teerth Marathwada
University, Nanded

for the outstanding contribution towards NSS programmes for the year 2020-2021 State Level Best Programme Officer Award

> प्रधान सचिव उच्च व तंत्र शिक्षण विभाग

Principal Secretary Higher & Technical Education