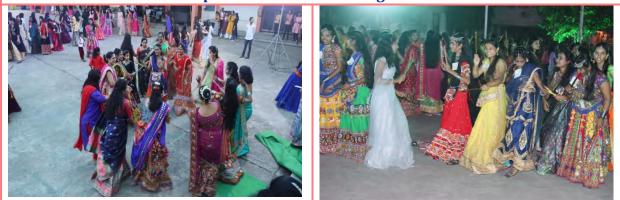

## **Glimpses of Events Organized for Women Empowerment**

Platform for Women Entrepreneurs in Funfair Program

Glimpses of 'Shahu Durgotsav: Dandiya Raas-2022'

Dr. Manisha Baramade, Gynecologist Giving Guidance about Women Health