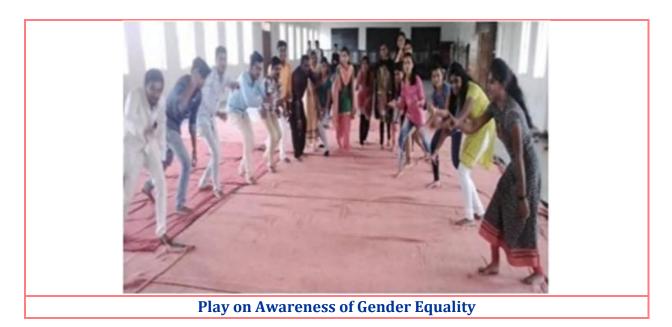

NAAC SSR Cycle-IV

| 2019-2020                                                              |                                                                                                                                                                                   |                                 |                           |
|------------------------------------------------------------------------|-----------------------------------------------------------------------------------------------------------------------------------------------------------------------------------|---------------------------------|---------------------------|
| Name of The Activity                                                   | Organising unit/ Forum/<br>Collaborating Agency                                                                                                                                   | Date of the<br>Activity         | Number of<br>Participants |
| University Level Girls<br>Leadership<br>Development Workshop           | NSS Unit, Rajarshi Shahu<br>Mahavidyalaya, Latur<br>(Autonomous)<br>Internal Complaint<br>Committee, Shahu Women<br>Forum, Rajarshi Shahu<br>Mahavidyalaya, Latur<br>(Autonomous) | 07-03-2020<br>to 09-03-<br>2020 | 100                       |
| One-day workshop<br>"Women<br>Empowerment through<br>Digital Literacy" | Dept of Computer Science,<br>Rajarshi Shahu<br>Mahavidyalaya, Latur<br>(Autonomous)                                                                                               | 17-12-2019                      | 387                       |
| Workshop on Gender–<br>Equality                                        | Dept of Sociology, Rajarshi<br>Shahu Mahavidyalaya, Latur<br>(Autonomous)                                                                                                         | 25-09-2018                      | 98                        |