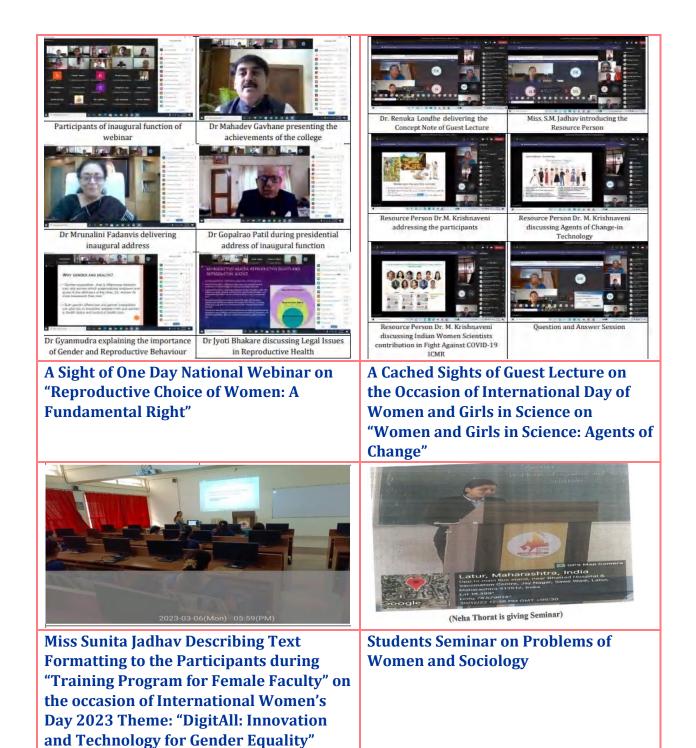

Hello Latur Page No. 2 Mar 07, 2021 Powered by: erelego.com

Latur Women Premier League Newspaper Clipping Winner Team of Latur Women Premier League

| 2021-2022                                                                                                                                            |                                                                                      |                         |                           |
|------------------------------------------------------------------------------------------------------------------------------------------------------|--------------------------------------------------------------------------------------|-------------------------|---------------------------|
| Name of The Activity                                                                                                                                 | Organising unit/ Forum/<br>Collaborating Agency                                      | Date of the<br>Activity | Number of<br>Participants |
| Oath for Gender Equity<br>and Anti-Dowry                                                                                                             | NSS Unit, Rajarshi Shahu<br>Mahavidyalaya, Latur<br>(Autonomous)                     | 03-01-2022              | 126                       |
| Beti-Bachao, Beti-<br>Padhao on the Occasion<br>of Azadi Ka Amrit<br>Mahotsav                                                                        | NSS Unit, Rajarshi Shahu<br>Mahavidyalaya, Latur<br>(Autonomous)                     | 26-01-2022              | 49                        |
| Beti-Bachao, Beti-<br>Padhao on the Occasion<br>of Azadi Ka Amrit<br>Mahotsav                                                                        | NSS Unit, Rajarshi Shahu<br>Mahavidyalaya, Latur<br>(Autonomous)                     | 28-01-2022              | 11                        |
| One day Workshop on<br>"Menstrual Hygiene<br>Training for Girls"                                                                                     | Dept. of Computer Science,<br>Rajarshi Shahu<br>Mahavidyalaya, Latur<br>(Autonomous) | 14-07-2021              | 309                       |
| One Day National<br>Webinar on<br>"Reproductive Choice of<br>Women: A Fundamental<br>Right"                                                          | Dept. of Computer Science,<br>Rajarshi Shahu<br>Mahavidyalaya, Latur<br>(Autonomous) | 27-10-2021              | 354                       |
| Guest Lecture on the<br>Occasion of<br>International Day of<br>Women and Girls in<br>Science on "Women and<br>Girls in Science: Agents<br>of Change" | Dept. of Computer Science,<br>Rajarshi Shahu<br>Mahavidyalaya, Latur<br>(Autonomous) | 11-02-2022              | 73                        |
| National Program on<br>Capacity Building and<br>Personality<br>Development for Female<br>Students                                                    | Dept. of Computer Science,<br>Rajarshi Shahu<br>Mahavidyalaya, Latur<br>(Autonomous) | 22-02-2022              | 295                       |
| National Program on<br>Capacity Building and<br>Personality<br>Development for Female<br>Students                                                    | Dept. of Computer Science,<br>Rajarshi Shahu<br>Mahavidyalaya, Latur<br>(Autonomous) | 28-02-2022              | 265                       |