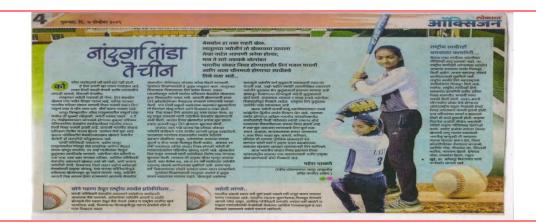

Our Student Jyoti Pawar got selected for II BFA Women Baseball Championship 2019 held at Pandas Heritage Stadium Zhongshan China, from 09.11.2019 to 15.11.2019 and got financial support from the Institution.

Miss Jyoti Pawar Participated in II BFA Women Baseball Championship 2019 held at Pandas Heritage Stadium Zhongshan, China between 05-11-2019 to 15-11-2019

Date: 15/01/2024