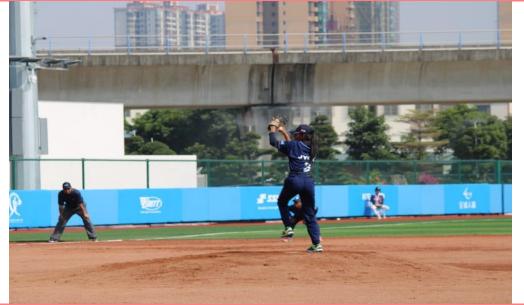

Our Student Jyoti Pawar got selected for II BFA Women Baseball Championship 2019 held at Pandas Heritage Stadium Zhongshan China, from 09.11.2019 to 15.11.2019 and got financial support from the Institution.

Miss Jyoti Pawar Participated in II BFA Women Baseball Championship 2019 held at Pandas Heritage Stadium Zhongshan, China between 05-11-2019 to 15-11-2019

Date: 15/01/2024