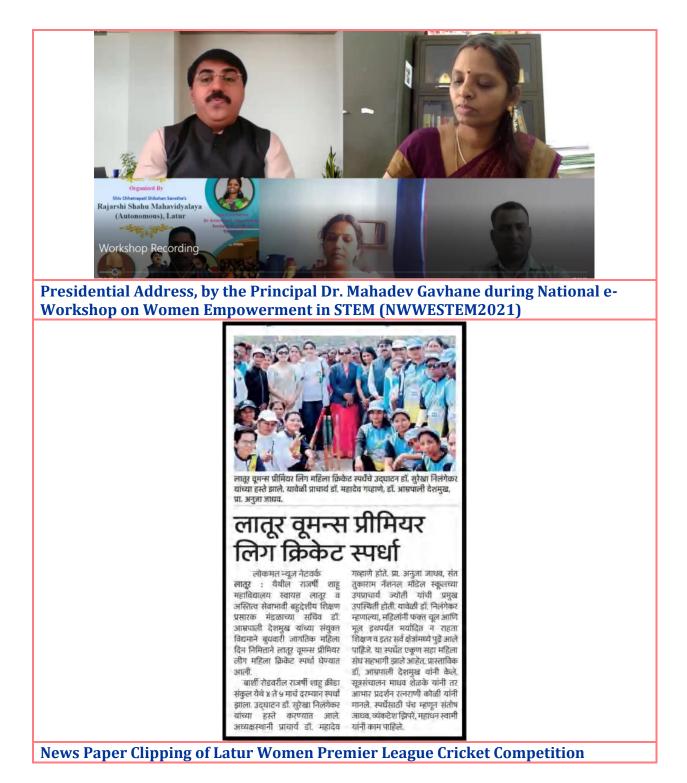

Dr. E.U. Masumdar Felicitating the Former Mayor Mrs. Smita Khanapure during the Digital Training Campaign

Participants participated in the Digital Training Campaign

Workshop on Gender–Equality by Dept. of Sociology

Poster Presentation on the Occasion of International Women's Day

| 2020-2021                                                                                       |                                                                                                 |                                |                           |
|-------------------------------------------------------------------------------------------------|-------------------------------------------------------------------------------------------------|--------------------------------|---------------------------|
| Name of The Activity                                                                            | Organising unit/ Forum/<br>Collaborating Agency                                                 | Date of the<br>Activity        | Number of<br>Participants |
| Poster Presentation<br>Competition for<br>Women's Empowerment<br>(International Women's<br>Day) | NSS Unit, Rajarshi Shahu<br>Mahavidyalaya, Latur<br>(Autonomous)                                | 08-03-2021                     | 89                        |
| Savitrichya Leki<br>Programme (Daughters<br>of Savitri)                                         | NSS Unit, Rajarshi Shahu<br>Mahavidyalaya, Latur<br>(Autonomous)                                | 04-01-2021                     | 52                        |
| Workshop on Digital<br>Stree Shakti and Online<br>Safety of Girls                               | Dept. of Computer Science,<br>Rajarshi Shahu<br>Mahavidyalaya, Latur<br>(Autonomous)            | 18-01-2021                     | 482                       |
| Guest lecture on<br>Equality, Family and<br>Mental Peace                                        | Dept. of Sociology, Rajarshi<br>Shahu Mahavidyalaya, Latur<br>(Autonomous)                      | 08-03-2021                     | 15                        |
| National e- Workshop on<br>Women Empowerment<br>in STEM (NWWESTEM-<br>2021)                     | Dept. of Mathematics,<br>Rajarshi Shahu<br>Mahavidyalaya, Latur<br>(Autonomous)                 | 07-01-2021                     | 89                        |
| Latur Women Premier<br>League                                                                   | Dept. of Physical Education<br>& Sports, Rajarshi Shahu<br>Mahavidyalaya, Latur<br>(Autonomous) | 06-03-2021<br>to<br>07-03-2021 | 46                        |

Hello Latur Page No. 2 Mar 07, 2021 Powered by: erelego.com

Latur Women Premier League Newspaper Clipping Winner Team of Latur Women Premier League

| 2021-2022                                                                                                                                            |                                                                                      |                         |                           |
|------------------------------------------------------------------------------------------------------------------------------------------------------|--------------------------------------------------------------------------------------|-------------------------|---------------------------|
| Name of The Activity                                                                                                                                 | Organising unit/ Forum/<br>Collaborating Agency                                      | Date of the<br>Activity | Number of<br>Participants |
| Oath for Gender Equity<br>and Anti-Dowry                                                                                                             | NSS Unit, Rajarshi Shahu<br>Mahavidyalaya, Latur<br>(Autonomous)                     | 03-01-2022              | 126                       |
| Beti-Bachao, Beti-<br>Padhao on the Occasion<br>of Azadi Ka Amrit<br>Mahotsav                                                                        | NSS Unit, Rajarshi Shahu<br>Mahavidyalaya, Latur<br>(Autonomous)                     | 26-01-2022              | 49                        |
| Beti-Bachao, Beti-<br>Padhao on the Occasion<br>of Azadi Ka Amrit<br>Mahotsav                                                                        | NSS Unit, Rajarshi Shahu<br>Mahavidyalaya, Latur<br>(Autonomous)                     | 28-01-2022              | 11                        |
| One day Workshop on<br>"Menstrual Hygiene<br>Training for Girls"                                                                                     | Dept. of Computer Science,<br>Rajarshi Shahu<br>Mahavidyalaya, Latur<br>(Autonomous) | 14-07-2021              | 309                       |
| One Day National<br>Webinar on<br>"Reproductive Choice of<br>Women: A Fundamental<br>Right"                                                          | Dept. of Computer Science,<br>Rajarshi Shahu<br>Mahavidyalaya, Latur<br>(Autonomous) | 27-10-2021              | 354                       |
| Guest Lecture on the<br>Occasion of<br>International Day of<br>Women and Girls in<br>Science on "Women and<br>Girls in Science: Agents<br>of Change" | Dept. of Computer Science,<br>Rajarshi Shahu<br>Mahavidyalaya, Latur<br>(Autonomous) | 11-02-2022              | 73                        |
| National Program on<br>Capacity Building and<br>Personality<br>Development for Female<br>Students                                                    | Dept. of Computer Science,<br>Rajarshi Shahu<br>Mahavidyalaya, Latur<br>(Autonomous) | 22-02-2022              | 295                       |
| National Program on<br>Capacity Building and<br>Personality<br>Development for Female<br>Students                                                    | Dept. of Computer Science,<br>Rajarshi Shahu<br>Mahavidyalaya, Latur<br>(Autonomous) | 28-02-2022              | 265                       |