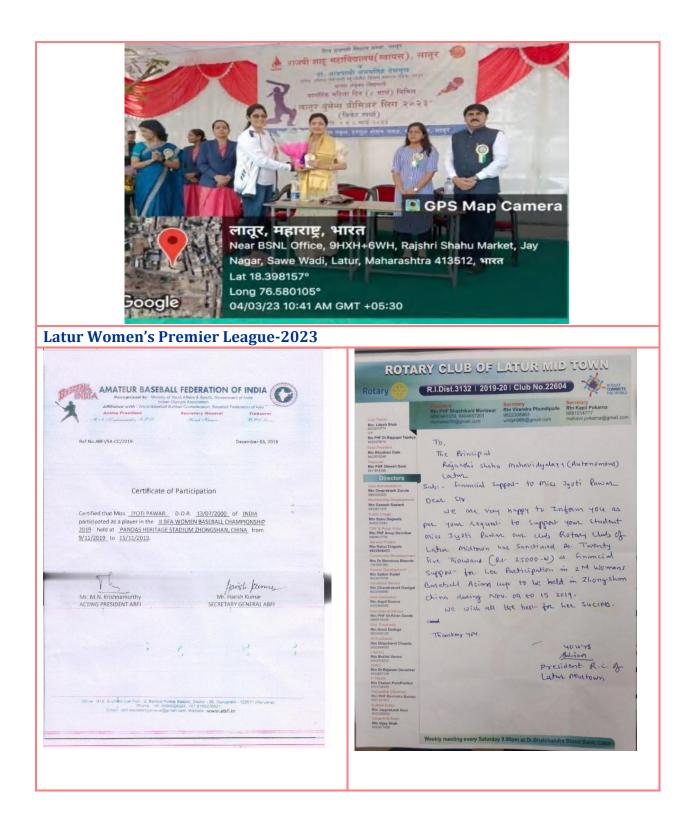

Our Student Jyoti Pawar got selected for II BFA Women Baseball Championship 2019 held at Pandas Heritage Stadium Zhongshan China, from 09.11.2019 to 15.11.2019 and got financial support from the Institution.

Miss Jyoti Pawar Participated in II BFA Women Baseball Championship 2019 held at Pandas Heritage Stadium Zhongshan, China between 05-11-2019 to 15-11-2019

Date: 15/01/2024