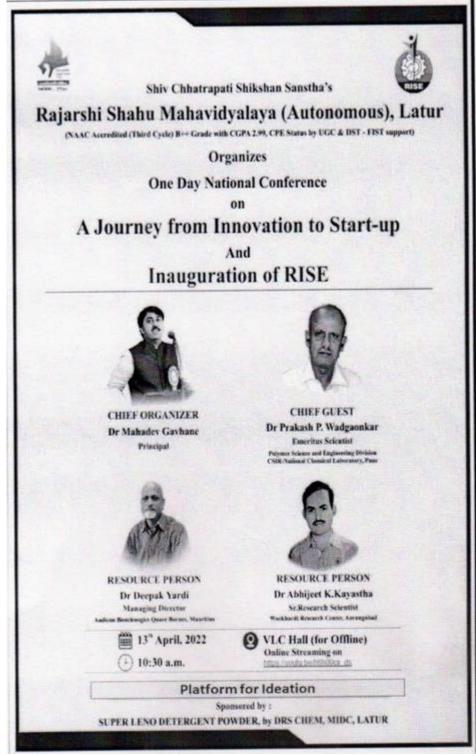

# **1.** One Day National Conference on A Journey from Innovation to Start-Up and Inauguration of RISE

Flyer of the Programme

| Sr. | Name of the     | Date of    | Beneficiary | Number of     | Impact of the Activity |
|-----|-----------------|------------|-------------|---------------|------------------------|
| No. | Activity        | Activity   |             | Beneficiaries |                        |
| 1   | One Day         | 13-04-2022 | Teachers    | 200           | Young entrepreneurs    |
|     | National        |            | and         |               | and aspirants have     |
|     | Conference on   |            | Students    |               | become more            |
|     | A Journey from  |            |             |               | enthusiastic about     |
|     | Innovation to   |            |             |               | developing their       |
|     | Start-Up and    |            |             |               | talents and starting   |
|     | Inauguration of |            |             |               | businesses as a result |
|     | RISE            |            |             |               | of the expert          |
|     |                 |            |             |               | discussions and RISE's |
|     |                 |            |             |               | launch.                |