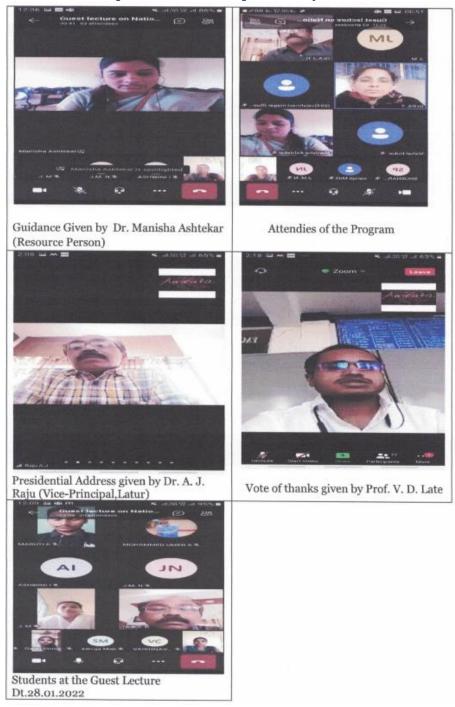

#### 2. A Seminar on "Gender Equity"

**Boucher of the Programme** 

Dr. P. S. Trimukhe delivering the concept note of the seminar

Miss. J. M. Shaikh introducing the resource person of the seminar

Resource Person Dr. Manisha Ashtekar, explaining importance of Gender Equity

Vice-Principal Dr. A. J. Raju, delivering the presidential address of the seminar

#### **Detail Activity Report:**

https://www.shahucollegelatur.org.in/Department/Activity/Commerce/20-21/19.01.2021%20National%20Seminar%20on%20Gender%20Equity.pdf