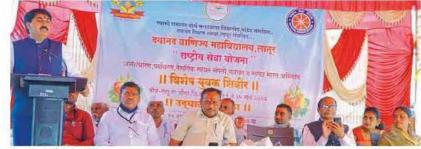

#### 9. One Week Value added course on Financial Education for Young Citizens

Resource person of Global Money Week, Dr.Brijmohan Dayma delivering his talk

**Student Participants attending the Workshop** 

#### **Detail Activity Report:**

https://www.shahucollegelatur.org.in/Department/Activity/Science/Biotech/2022-23/Planyourmoneyplantyourfuture.pdf

News Paper Clipping: Resource Person Dr. Mahadev Gavhane, Principal, Rajarshi Shahu Mahavidyalaya, Latur addressing volunteers in Special Youth Camp Organised by NSS Unit, Dayanand College of Commerce, Latur