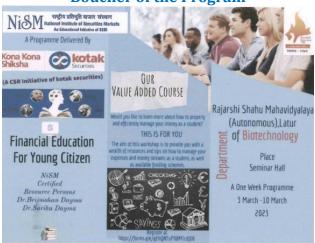

#### 8. One Week Value added course on Financial Education for Young Citizens

**Boucher of the Program** 

Dr.Brijmohan Dayma delivering his talk on financial education for young citizen

Dr. Sarika Dayma delivering her talk on financial education for young citizen

#### **Detail Activity Report:**

https://www.shahucollegelatur.org.in/Department/Activity/Science/Biotech/2022-23/FinancialEducationforYoungCitizens.pdf