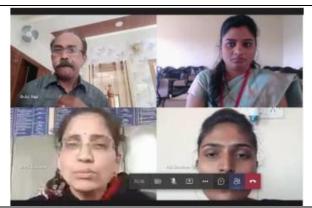

#### 2. A Seminar on "Gender Equity"

**Boucher of the Programme** 

Dr. P. S. Trimukhe delivering the concept note of the seminar

Miss. J. M. Shaikh introducing the resource person of the seminar

Resource Person Dr. Manisha Ashtekar, explaining importance of Gender Equity

Vice-Principal Dr. A. J. Raju, delivering the presidential address of the seminar