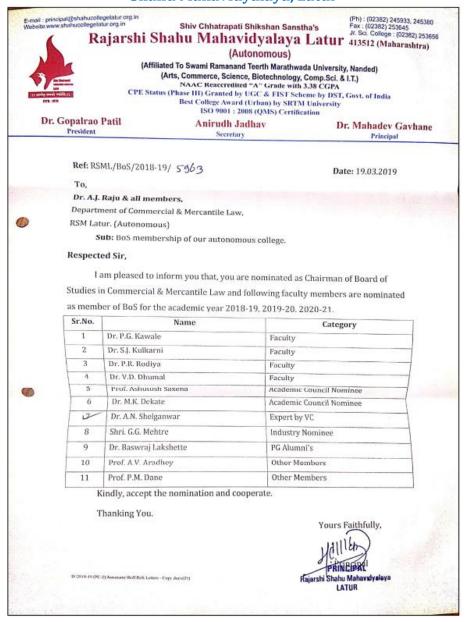

#### 5. Member BoS in Commercial & Mercantile Law

#### Dr. A. N. Shelganwar, Member BoS in Commercial and Mercantile Law at Rajarshi Shahu Mahavidyalaya, Latur