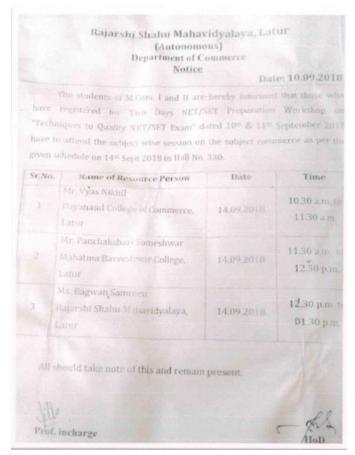

#### 3. Workshop on Techniques to Qualify NET/SET Examination

**Notice to Students** 

#### **Detail Activity Report:**

https://www.shahucollegelatur.org.in/Department/Activity/Commerce/18-19/14.09.2018%20Techniques%20to%20Qualify%20NET%20SET.pdf