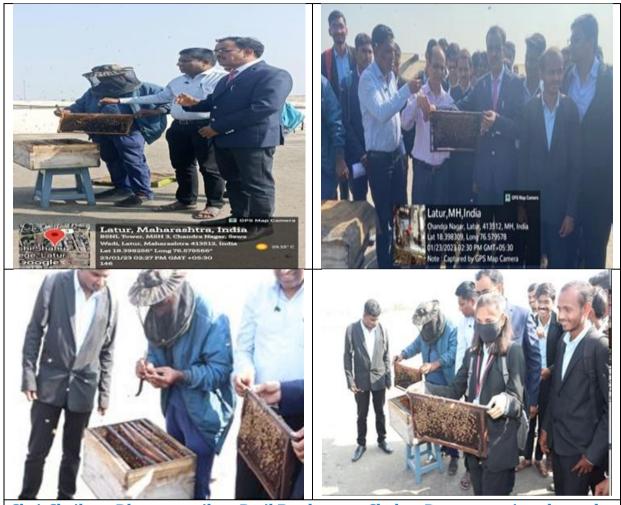

## 1. One-day Bee keeping awareness program

Shri. Shrikant Dharmapurikar, Patil Bee keeper, Chakur Demonstrating about the Bee box, handling of colonies, using the hive tools, Veil etc

## 2. Industrial visit to Beekeeping center at Chakur

Dr.K.S.Raut informing about the types of bees and management of an Apiary to UG and PG students. On the stage Dr. D. S. Rathod Mr. D.A. Nalle. and Miss. Madhuri Bhande.

Mr. Dharmapurikar, Manager, Gauri Natural Foods, Chakur guiding the UG and PG students regarding the Processing of honey, bottling and marketing of products