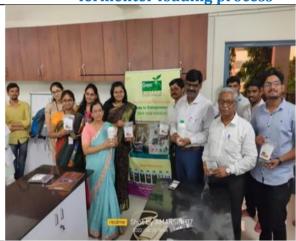

### **List of Activities Under MoU**

| Sr. | Name of the                                                                             | Date of                         | Beneficiary  | Number of     | Impact of the Activity                                                                                                                                                                                   |
|-----|-----------------------------------------------------------------------------------------|---------------------------------|--------------|---------------|----------------------------------------------------------------------------------------------------------------------------------------------------------------------------------------------------------|
| No. | Activity                                                                                | Activity                        | 201101101011 | Beneficiaries | 1111puse of energericy                                                                                                                                                                                   |
| 1   | Industry<br>Academia<br>Interaction<br>under MoU                                        | 25-08-2022                      | Students     | 80            | Students get aware about career opportunities in industries and functioning of the industries. The participants also learn the industry research work.                                                   |
| 2   | The two- week certificate course Biofertilizer technology: Gateway to Entrepreneur ship | 12-08-2022<br>to 25-08-<br>2022 | Students     | 33            | Students learned to produce Biofertilizer on a pilot scale and its soil application for plant growth promotion. Students acquired the knowledge of Government regulations about Biofertilizer production |
| 3   | Research Consultancy (throughout the year)                                              | 26-05-2022                      | Teacher      | 01            | Consultant, Dr D.V.<br>Vedpathak                                                                                                                                                                         |
| 4   | Industry Academia Workshop on Think Beyond the Boundaries                               | 10-02-2023                      | Students     | 71            | The students began to think about to start their own startups.                                                                                                                                           |
| 5   | Guest Lecture<br>on<br>Biofertilizers<br>- Need and<br>Opportunities                    | 25-02-2019                      | Students     | 53            | The students are aware about the use of Biofertilizer instead of chemical fertilizer.                                                                                                                    |