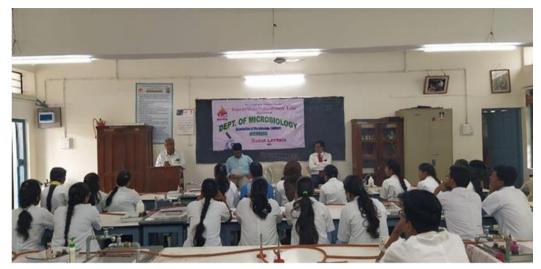

## 1. Industry Academia Interaction under MoU

On occasion of Industry Academia Interaction Mr. D.R. Awad, Prof. S.N. Shinde, Resource Person Dr. Mahendra Ranjekar, Miss P.S. Maske, Miss R. L. Shaikh, Miss P.V. Kumbhar, Mrs R.K. Mekle and Miss D. S Chavan (From Left to Right).

Resource Person Dr. Mahendra Ranjekar while delivering the speech