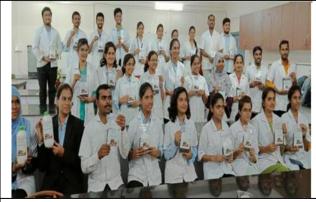

## 1. Industry Academia Interaction under MoU

On occasion of Industry Academia Interaction Mr. D.R. Awad, Prof. S.N. Shinde, Resource Person Dr. Mahendra Ranjekar, Miss P.S. Maske, Miss R. L. Shaikh, Miss P.V. Kumbhar, Mrs R.K. Mekle and Miss D. S Chavan (From Left to Right).

Resource Person Dr. Mahendra Ranjekar while delivering the speech