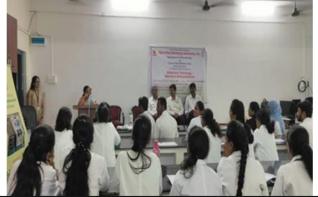

### **List of Activities Under MoU**

| Sr. | Name of the                                                                             | Date of                         | Beneficiary  | Number of     | Impact of the Activity                                                                                                                                                                                   |
|-----|-----------------------------------------------------------------------------------------|---------------------------------|--------------|---------------|----------------------------------------------------------------------------------------------------------------------------------------------------------------------------------------------------------|
| No. | Activity                                                                                | Activity                        | 201101101011 | Beneficiaries | 1111puse of energericy                                                                                                                                                                                   |
| 1   | Industry<br>Academia<br>Interaction<br>under MoU                                        | 25-08-2022                      | Students     | 80            | Students get aware about career opportunities in industries and functioning of the industries. The participants also learn the industry research work.                                                   |
| 2   | The two- week certificate course Biofertilizer technology: Gateway to Entrepreneur ship | 12-08-2022<br>to 25-08-<br>2022 | Students     | 33            | Students learned to produce Biofertilizer on a pilot scale and its soil application for plant growth promotion. Students acquired the knowledge of Government regulations about Biofertilizer production |
| 3   | Research Consultancy (throughout the year)                                              | 26-05-2022                      | Teacher      | 01            | Consultant, Dr D.V.<br>Vedpathak                                                                                                                                                                         |
| 4   | Industry Academia Workshop on Think Beyond the Boundaries                               | 10-02-2023                      | Students     | 71            | The students began to think about to start their own startups.                                                                                                                                           |
| 5   | Guest Lecture<br>on<br>Biofertilizers<br>- Need and<br>Opportunities                    | 25-02-2019                      | Students     | 53            | The students are aware about the use of Biofertilizer instead of chemical fertilizer.                                                                                                                    |