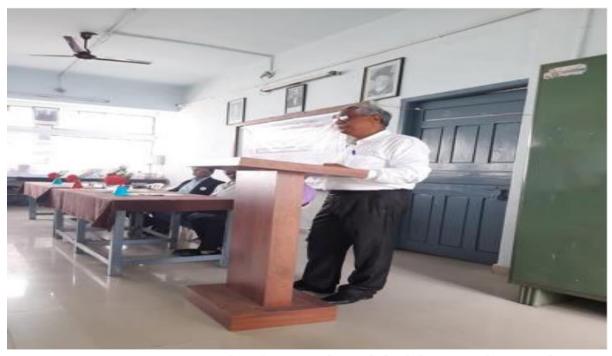

n startups.                                                                                                                                           |
| 5   | Guest Lecture<br>on<br>Biofertilizers<br>- Need and<br>Opportunities                    | 25-02-2019                      | Students     | 53            | The students are aware about the use of Biofertilizer instead of chemical fertilizer.                                                                                                                    |

## 1. Industry Academia Interaction under MoU



On occasion of Industry Academia Interaction Mr. D.R. Awad, Prof. S.N. Shinde, Resource Person Dr. Mahendra Ranjekar, Miss P.S. Maske, Miss R. L. Shaikh, Miss P.V. Kumbhar, Mrs R.K. Mekle and Miss D. S Chavan (From Left to Right).



Resource Person Dr. Mahendra Ranjekar while delivering the speech

# **List of Participants**



# Shiv Chhatrapati Shikshan Sanstha's

# Rajarshi Shahu Mahavidyalaya (Autonomous), Latur

# Department of Botany List of Participants

|       | Industry Academia              |            | 25/08/20 |              |  |
|-------|--------------------------------|------------|----------|--------------|--|
| sr.Ne |                                | class Geno |          | I sign       |  |
| 200   | -                              |            |          |              |  |
| 1.    | Patil Sanchit Rajendra         | BAC TE     | male     | Security_    |  |
| 2.    | Dapke Sagar Marayan            | 8.sc.11    | male     | -Buf.        |  |
| 8     | Almoletear Scham Omprohash     | Becm       |