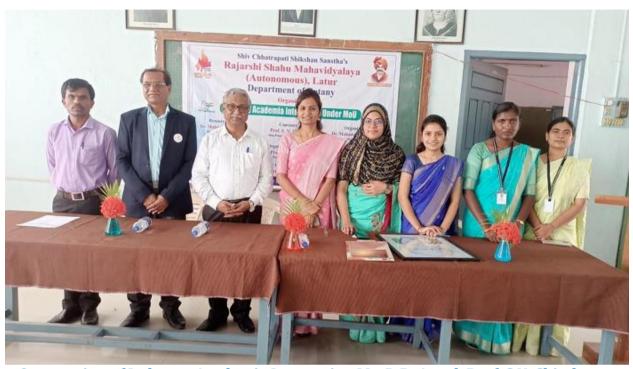

## 1. Industry Academia Interaction under MoU

On occasion of Industry Academia Interaction Mr. D.R. Awad, Prof. S.N. Shinde, Resource Person Dr. Mahendra Ranjekar, Miss P.S. Maske, Miss R. L. Shaikh, Miss P.V. Kumbhar, Mrs R.K. Mekle and Miss D. S Chavan (From Left to Right).