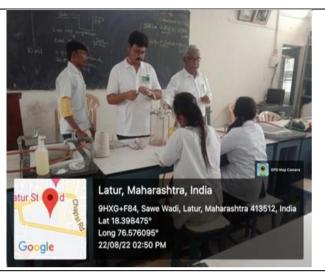

### **List of Activities Under MoU**

| Sr. | Name of the                                                                             | Date of                         | Beneficiary  | Number of     | Impact of the Activity                                                                                                                                                                                   |
|-----|-----------------------------------------------------------------------------------------|---------------------------------|--------------|---------------|----------------------------------------------------------------------------------------------------------------------------------------------------------------------------------------------------------|
| No. | Activity                                                                                | Activity                        | 201101101011 | Beneficiaries | 1111puse of energericy                                                                                                                                                                                   |
| 1   | Industry<br>Academia<br>Interaction<br>under MoU                                        | 25-08-2022                      | Students     | 80            | Students get aware about career opportunities in industries and functioning of the industries. The participants also learn the industry research work.                                                   |
| 2   | The two- week certificate course Biofertilizer technology: Gateway to Entrepreneur ship | 12-08-2022<br>to 25-08-<br>2022 | Students     | 33            | Students learned to produce Biofertilizer on a pilot scale and its soil application for plant growth promotion. Students acquired the knowledge of Government regulations about Biofertilizer production |
| 3   | Research Consultancy (throughout the year)                                              | 26-05-2022                      | Teacher      | 01            | Consultant, Dr D.V.<br>Vedpathak                                                                                                                                                                         |
| 4   | Industry Academia Workshop on Think Beyond the Boundaries                               | 10-02-2023                      | Students     | 71            | The students began to think about to start their own startups.                                                                                                                                           |
| 5   | Guest Lecture<br>on<br>Biofertilizers<br>- Need and<br>Opportunities                    | 25-02-2019                      | Students     | 53            | The students are aware about the use of Biofertilizer instead of chemical fertilizer.                                                                                                                    |