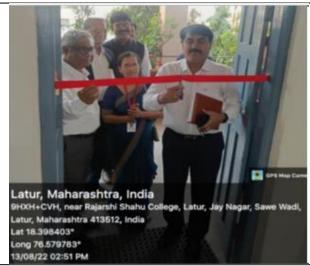

## 1. Industry Academia Interaction under MoU

On occasion of Industry Academia Interaction Mr. D.R. Awad, Prof. S.N. Shinde, Resource Person Dr. Mahendra Ranjekar, Miss P.S. Maske, Miss R. L. Shaikh, Miss P.V. Kumbhar, Mrs R.K. Mekle and Miss D. S Chavan (From Left to Right).

Resource Person Dr. Mahendra Ranjekar while delivering the speech