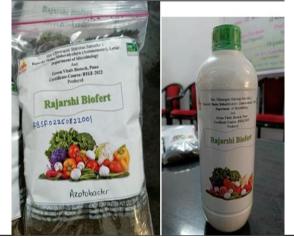

### **List of Activities Under MoU**

| Sr. | Name of the                                                                             | Date of                         | Beneficiary  | Number of     | Impact of the Activity                                                                                                                                                                                   |
|-----|-----------------------------------------------------------------------------------------|---------------------------------|--------------|---------------|----------------------------------------------------------------------------------------------------------------------------------------------------------------------------------------------------------|
| No. | Activity                                                                                | Activity                        | 201101101011 | Beneficiaries | 1111puse of energericy                                                                                                                                                                                   |
| 1   | Industry<br>Academia<br>Interaction<br>under MoU                                        | 25-08-2022                      | Students     | 80            | Students get aware about career opportunities in industries and functioning of the industries. The participants also learn the industry research work.                                                   |
| 2   | The two- week certificate course Biofertilizer technology: Gateway to Entrepreneur ship | 12-08-2022<br>to 25-08-<br>2022 | Students     | 33            | Students learned to produce Biofertilizer on a pilot scale and its soil application for plant growth promotion. Students acquired the knowledge of Government regulations about Biofertilizer production |
| 3   | Research Consultancy (throughout the year)                                              | 26-05-2022                      | Teacher      | 01            | Consultant, Dr D.V.<br>Vedpathak                                                                                                                                                                         |
| 4   | Industry Academia Workshop on Think Beyond the Boundaries                               | 10-02-2023                      | Students     | 71            | The students began to think about to start their own startups.                                                                                                                                           |
| 5   | Guest Lecture<br>on<br>Biofertilizers<br>- Need and<br>Opportunities                    | 25-02-2019                      | Students     | 53            | The students are aware about the use of Biofertilizer instead of chemical fertilizer.                                                                                                                    |