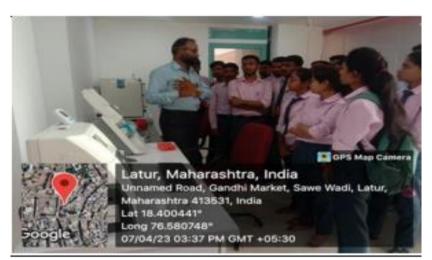

## 1. Study visit to Latur Diagnostic Services

Students of Rajarshi Shahu Mahavidyalaya, Latur attending the viral model exhibition at Latur Diagnostic Services (LDS), Latur

Resource Person from Latur Diagnostic Services (LDS), Latur guiding students