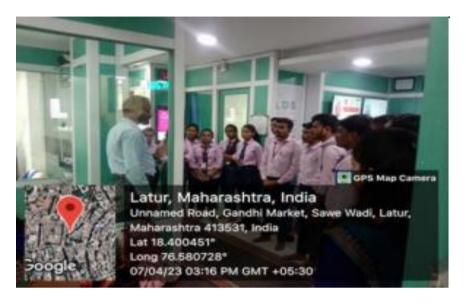

## 1. Study visit to Latur Diagnostic Services

Students of Rajarshi Shahu Mahavidyalaya, Latur attending the viral model exhibition at Latur Diagnostic Services (LDS), Latur

Resource Person from Latur Diagnostic Services (LDS), Latur guiding students