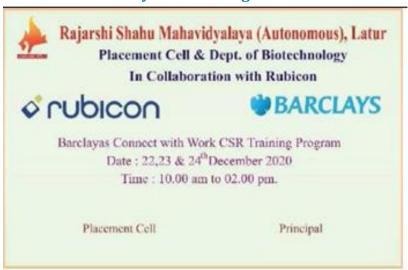

### 1. Barclays Connect with Work CSR Training program

## **Flyer of the Program**

Ms. Monika training the students via online mode

#### **List of Activities Under MoU**

| Sr. | Name of the  | Date of    | Beneficiary | Number of     | Impact of the    |
|-----|--------------|------------|-------------|---------------|------------------|
| No. | Activity     | Activity   |             | Beneficiaries | Activity         |
| 1   | Barclays     | 22-12-2020 | Students    | 117           | Participants got |
|     | Connect      | to         |             |               | knowledge about  |
|     | with Work    | 24-12-2020 |             |               | Campus life and  |
|     | CSR Training |            |             |               | corporate life.  |
|     | program      |            |             |               |                  |