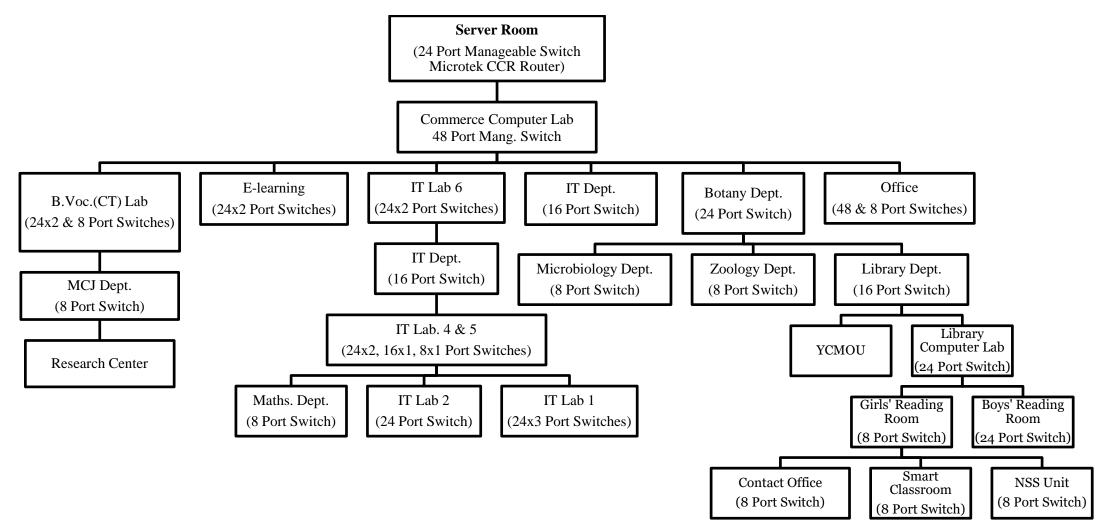

# **Internet LAN Flowchart (Main Campus)**

**Internet Connection 4 Line** 

(300 Mbps Airtel Broad Band 1 Static IP, 200 Mbps BSNL Broad Band, 50 Mbps 2 Leased Line 3 Static IP)

## Shiv Chhatrapati Shikshan Sanstha's Rajarshi Shahu Mahavidyalaya, Latur (Autonomous)

Internet LAN Flowchart (Main Campus)
Distribution of Internet Connection from Office