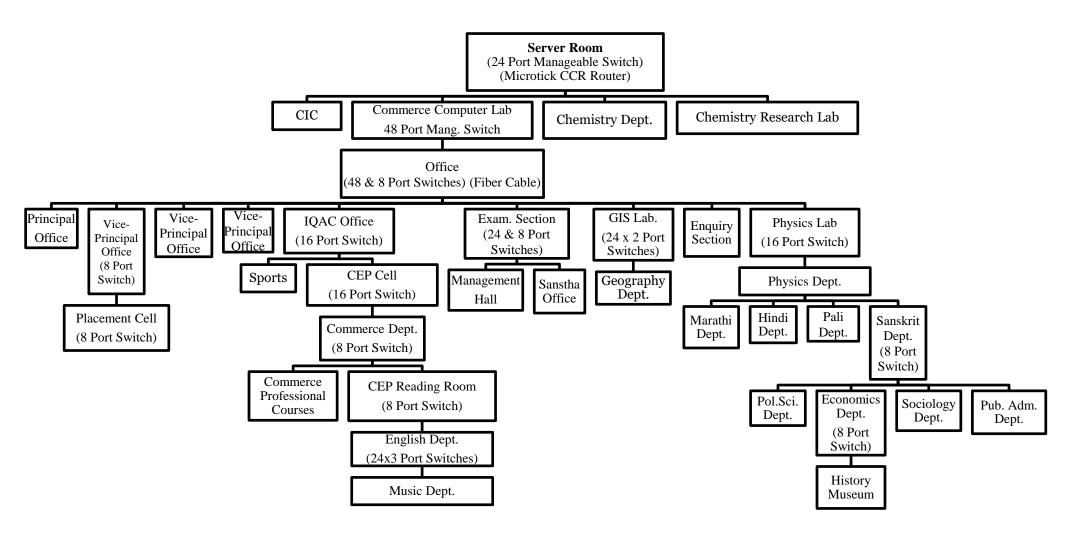

## Shiv Chhatrapati Shikshan Sanstha's Rajarshi Shahu Mahavidyalaya, Latur (Autonomous)

Internet LAN Flowchart (Main Campus)
Distribution of Internet Connection from Office