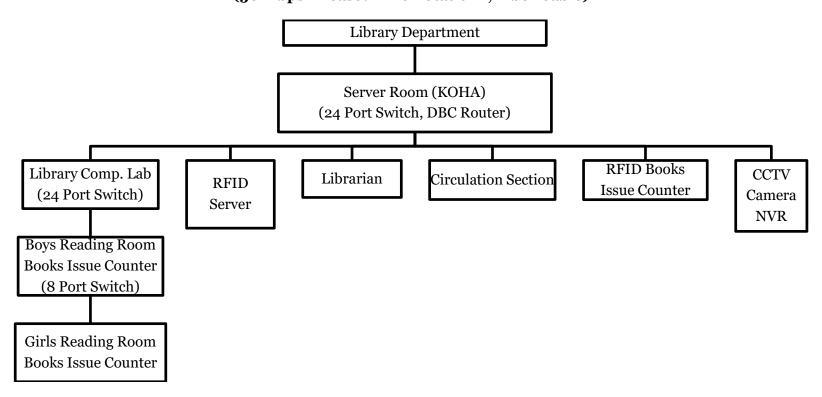

### Shiv Chhatrapati Shikshan Sanstha's Rajarshi Shahu Mahavidyalaya, Latur (Autonomous) Internet LAN Flowchart (Central Library) Internet Connection 1 Line (50 Mbps 1 Leased Line 1 Static IP, Fiber Cable)