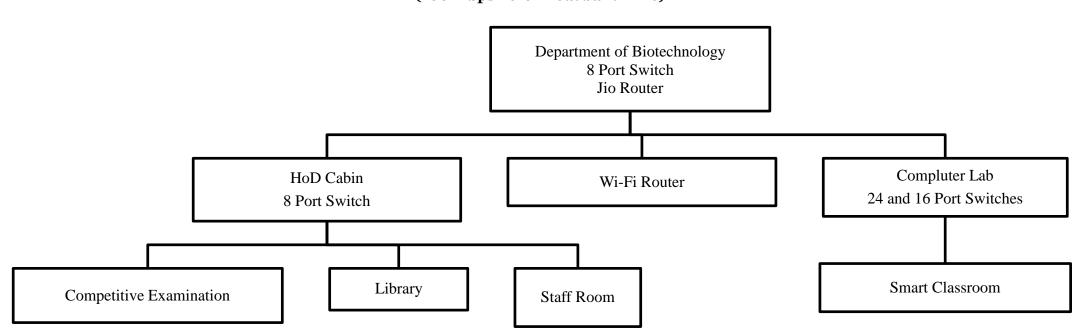

### Shiv Chhatrapati Shikshan Sanstha's

#### Rajarshi Shahu Mahavidyalaya, Latur (Autonomous) Internet LAN Flowchart (Biotechnology Campus) Internet Connection 1 Line (100 Mbps 1 Jio Broadband Line)