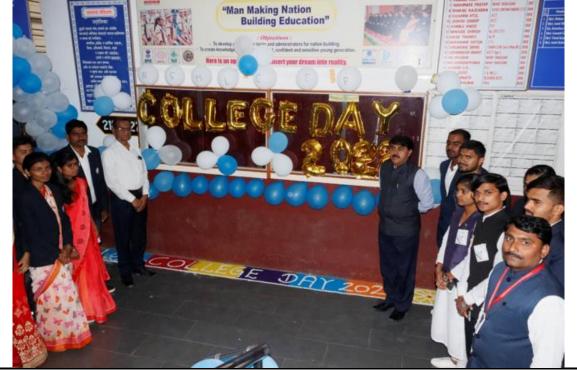

#### Year 2022-23

| Name of the Activity    | Date       | Number of Participants |
|-------------------------|------------|------------------------|
| College Day Celebration | 12-01-2023 | 243                    |

College Day: Principal Dr. Mahadev Gavhane, Vice-Principal Prof. Sadashiv Shinde with College Teaching Staff & 'College Day' Teaching Staff.