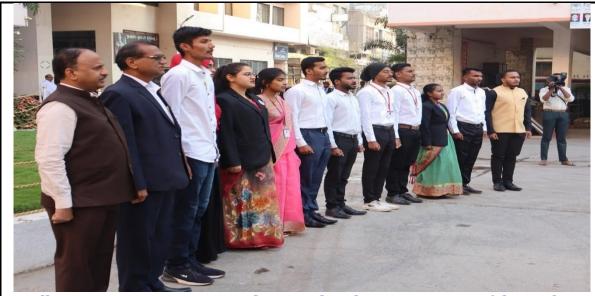

## Rajarshi Shahu Mahavidyalaya, Latur (Autonomous)

Kaku Seth Ukka Marg, Chandra Nagar, Latur – 413512 (Maharashtra) (Affiliated to Swami Ramanand Teerth Marathwada University, Nanded)

Principal Dr. Mahadev Gavhane delivering the presidential address with his motivational guidance by stating the importance of teachers role in Youth and Nation Building in the concluding programme of the College Day.

Memorious College Day Celebration concludes with the National Anthem.

Prize distribution of Sports Department in presence of Principal Dr. Mahadev Gavhane, Vice-Principal Sadashiv Shinde, Coordinator Dr. Sambhaji Patil and all students teaching staff.