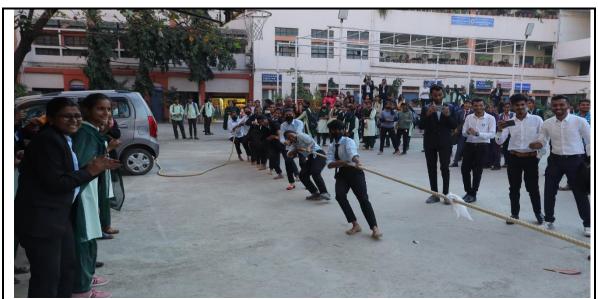

Students participants while making efforts and taking joy of the competition of Tug of War.