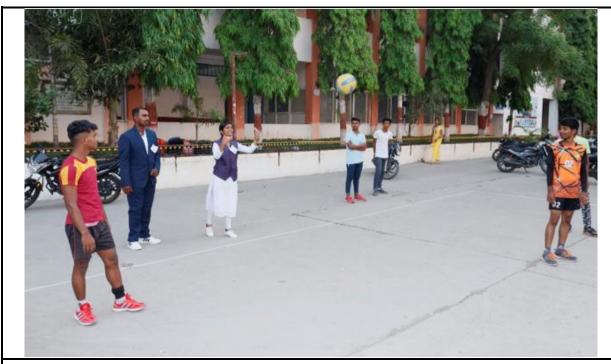

# Rajarshi Shahu Mahavidyalaya, Latur (Autonomous)

Kaku Seth Ukka Marg, Chandra Nagar, Latur – 413512 (Maharashtra) (Affiliated to Swami Ramanand Teerth Marathwada University, Nanded)

While enjoying the sport event the Student Principal Priyanka Kulkarni is playing holly ball with students.