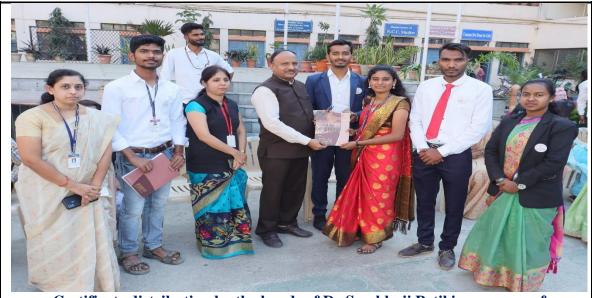

Certificate distribution by the hands of Dr Sambhaji Patil in presence of Dr Archana Tak HoD, Dr Priyadarshani Patil and college day Vice -Principal Nilesh Chavan and teaching Staff to the winner students of the competition conducted by the department of History.