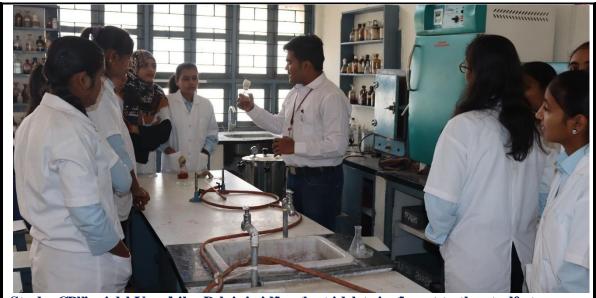

A snap with Principal Dr. Mahadev Gavhane and Vice-Principal Prof. Sadashiv Shinde and The Student Principal Priyanka Kulkarni and Vice-Principal Pratik Yadav and other student teaching staff.

A snap with Student Head of the department of Chemistry and student teaching Staff.