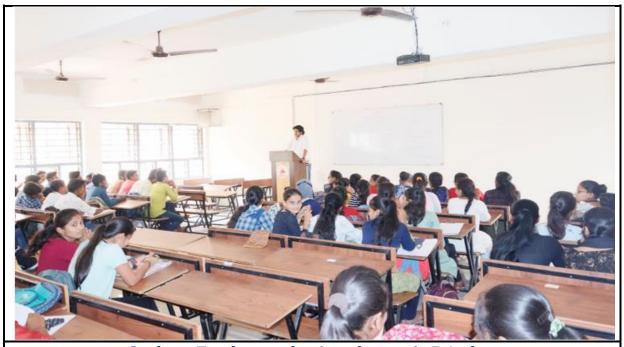

Student teacher teaching and students are enjoying and giving response to the teacher.

StudenCBHingei plaly Vtanshekæ Xplnigrignigdting dhestrickehes joertimeepotetgrethersterden termerce department.