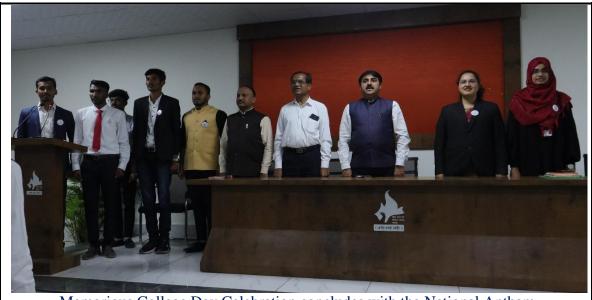

Memorious College Day Celebration concludes with the National Anthem.

Prize distribution of Sports Department in presence of Principal Dr. Mahadev Gavhane, Vice-Principal Sadashiv Shinde, Coordinator Dr. Sambhaji Patil and all students teaching staff.