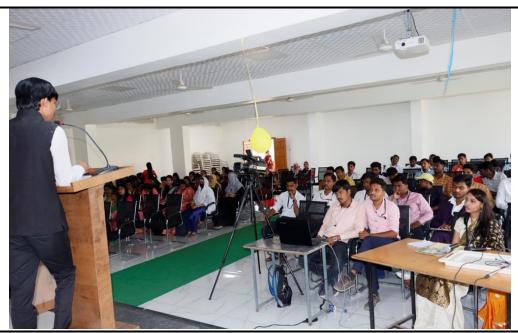

College Day: Principal Dr. Mahadev Gavhane, Vice-Principal Prof. Sadashiv Shinde with College Teaching Staff & 'College Day' Teaching Staff.

College Day: Principal Dr. Mahadev Gavhane, Vice-Principal Prof. Sadashiv Shinde with College Teaching Staff & 'College Day' Student Teaching Staff

Student Principal and college day Students Administrative Staff with Principal Dr. Mahadev Gavhane, Vice-Principal Prof. Sadashiv Shinde, Dr. Sambhaji Patil and Dr. Anirudha Birajdar.