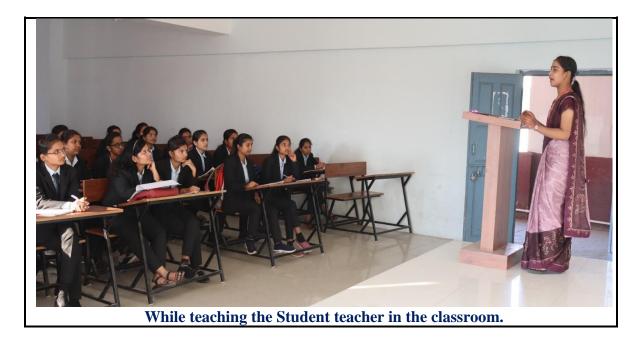

Student teacher teaching and students are enjoying and giving response to the teacher.