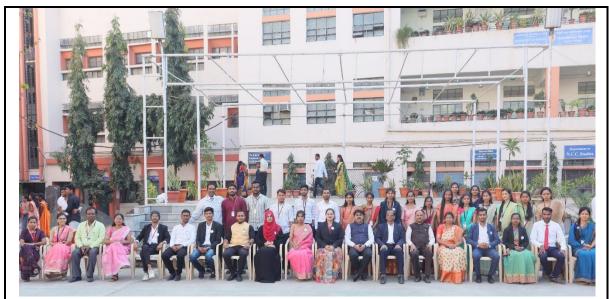

College Day: Principal Dr. Mahadev Gavhane, Vice-Principal Prof. Sadashiv Shinde with College Teaching Staff & 'College Day' Student Teaching Staff

Student Principal and college day Students Administrative Staff with Principal Dr. Mahadev Gavhane, Vice-Principal Prof. Sadashiv Shinde, Dr. Sambhaji Patil and Dr. Anirudha Birajdar.