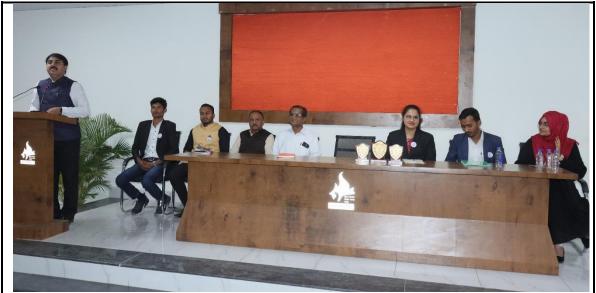

College Day: Principal Dr. Mahadev Gavhane, Vice-Principal Prof. Sadashiv Shinde with College Teaching Staff & 'College Day' Teaching Staff.