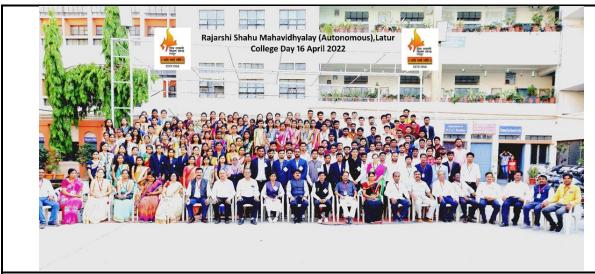

#### **Student Council:**

| Name of the Activity       | Date       | Number of Participants |
|----------------------------|------------|------------------------|
| Celebration of College Day | 16/04/2022 | 117                    |

College Day: A grand photo with Principal Dr. Mahadev Gavhane, Vice-Principal Prof. Sadashiv Shinde, College Teaching Staff & 'College Day' Student Teaching Staff.

Student Vice- Principal Pratik Yadav addressing to the student teachers in the concluding meeting.