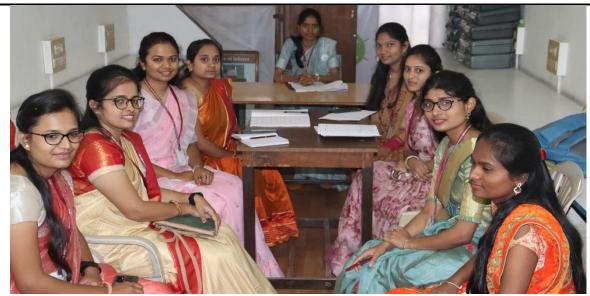

College Day: Principal Dr. Mahadev Gavhane, Vice-Principal Prof. Sadashiv Shinde with College Teaching Staff & 'College Day' Student Teaching Staff

Student Principal and college day Students Administrative Staff with Principal Dr. Mahadev Gavhane, Vice-Principal Prof. Sadashiv Shinde, Dr. Sambhaji Patil and Dr. Anirudha Birajdar.

## Rajarshi Shahu Mahavidyalaya, Latur (Autonomous)

Kaku Seth Ukka Marg, Chandra Nagar, Latur – 413512 (Maharashtra) (Affiliated to Swami Ramanand Teerth Marathwada University, Nanded)

Student HoDs attending the Staff meeting for the planning and preparation of College day celebration in VLC.

Student HoDs attending the Staff meeting in VLC for the planning and preparation of College day celebration.