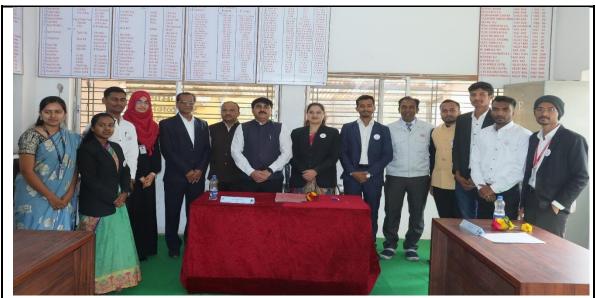

Certificate distribution by the hands of Dr Sambhaji Patil in presence of Dr Archana Tak HoD, Dr Priyadarshani Patil and college day Vice -Principal Nilesh Chavan and teaching Staff to the winner students of the competition conducted by the department of History.