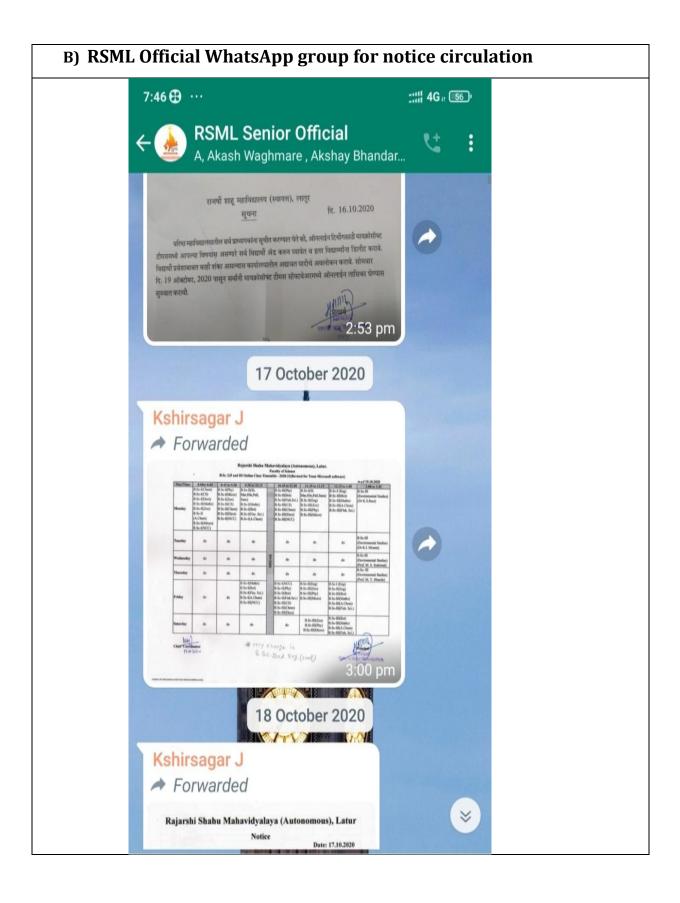

## **Administration Module Screenshots**









## E] Online Teaching Feedback From Students through Google Form/Google Sheets Rajarshi Shahu Mahavidyalaya, Latur (Autono... 🖈 🖭 ( File Edit View Insert Format Data Tools Extensions Help いっます 100% v £ % 0\_ 00 123 v Default (Ari. v 10 v B I S A 4. 田 語 v 臣 v 比 け v マ ロ 田 マ v Σ・ 井・ 4. Class (UG -Under Grac 5. Subject of Studying 1. Teachers Name on wh 2. Teacher's Subject Kn 3. Understanding of 1. Name of the Student (I.2. Roll Number 1 Timestamp Email address 3. Faculty 09/11/2020 14:26:49 savvedaltaf345@gmail.ci Savved altaf 22 Science (B.Sc. M.Sc.) PG Second Year Awad sir Botany Excellent(4) 09/11/2020 14:26:52 sohitshaikh@gmail.com Sohit Maula Shaikh 20 Science (B.Sc. M.Sc.) PG Second Year Mathematics Mr. M.S. Wayare Good(3) Good(3) 14 Commerce (B.Com,M.Cc UG Third Year 09/11/2020