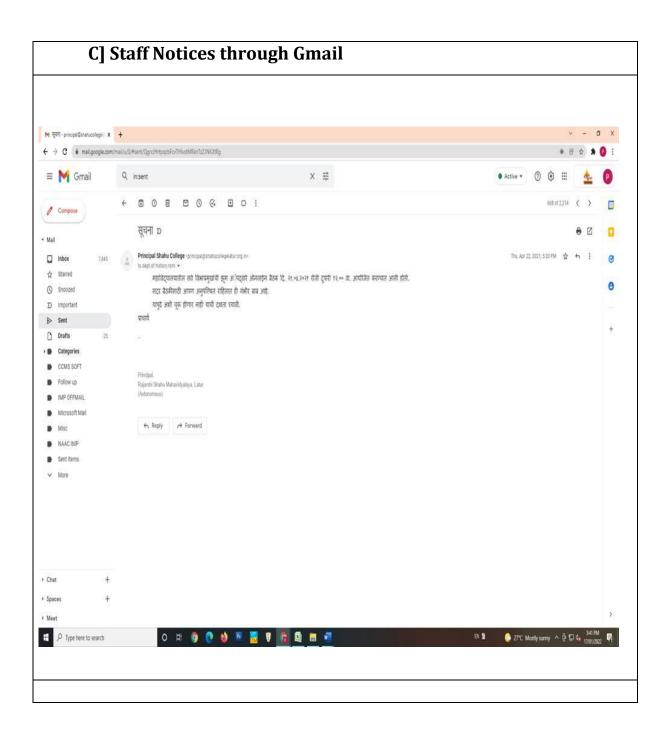

## **Administration Module Screenshots**









## E] Online Teaching Feedback From Students through Google Form/Google Sheets Rajarshi Shahu Mahavidyalaya, Latur (Autono... 🖈 🖭 ( File Edit View Insert Format Data Tools Extensions Help いっます 100% v £ % 0\_ 00 123 v Default (Ari. v 10 v B I S A 4. 田 語 v 臣 v 比 け v マ ロ 田 マ v Σ・ 井・ 4. Class (UG -Under Grac 5. Subject of Studying 1. Teachers Name on wh 2. Teacher's Subject Kn 3. Understanding of 1. Name of the Student (I.2. Roll Number 1 Timestamp Email address 3. Faculty 09/11/2020 14:26:49 savvedaltaf345@gmail.ci Savved altaf 22 Science (B.Sc. M.Sc.) PG Second Year Awad sir Botany Excellent(4) 09/11/2020 14:26:52 sohitshaikh@gmail.com Sohit Maula Shaikh 20 Science (B.Sc. M.Sc.) PG Second Year Mathematics Mr. M.S. Wayare Good(3) Good(3) 14 Commerce (B.Com,M.Cc UG Third Year 09/11/2020 14