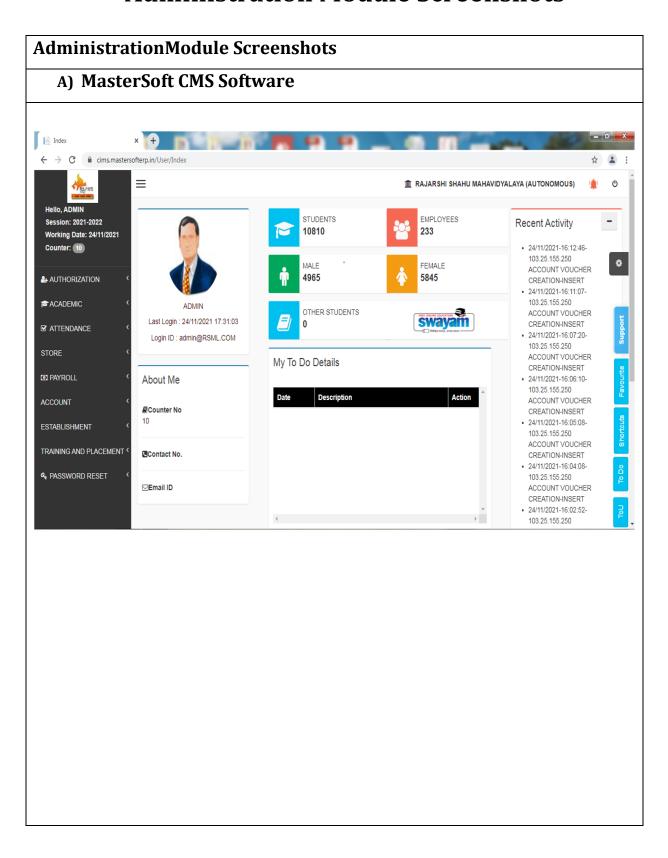

## **Administration Module Screenshots**









## E] Online Teaching Feedback From Students through Google Form/Google Sheets Rajarshi Shahu Mahavidyalaya, Latur (Autono... 🖈 🖭 ( File Edit View Insert Format Data Tools Extensions Help いっます 100% v £ % 0\_ 00 123 v Default (Ari. v 10 v B I S A 4. 田 語 v 臣 v 比 け v マ ロ 田 マ v Σ・ 井・ 4. Class (UG -Under Grac 5. Subject of Studying 1. Teachers Name on wh 2. Teacher's Subject Kn 3. Understanding of 1. Name of the Student (I.2. Roll Number 1 Timestamp Email address 3. Faculty 09/11/2020 14:26:49 savvedaltaf345@gmail.ci Savved altaf 22 Science (B.Sc. M.Sc.) PG Second Year Awad sir Botany Excellent(4) 09/11/2020 14:26:52 sohitshaikh@gmail.com Sohit Maula Shaikh 20 Science (B.Sc. M.Sc.) PG Second Year Mathematics Mr. M.S. Wayare Good(3) Good(3) 14 Commerce (B.Com,M.Cc UG Third Year 09/11/202