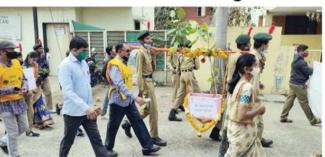

# v. Brief Summary of the Program:

Sahyadri Devrai, Latur and other Social Welfare Organizations in Latur organized the Vrukshdindi to create awareness among the people for the plantation of trees. The campaign was organized on 18th February 2021 on the occasion of Chhatrapati Shivaji Maharaj Birth Anniversary. 16 Girls and 14 Boys Cadets participated in the campaign from the college. They used the different slogans to attract people towards the good and healthy environment.

# C) Photographs:

Cadets participating in Vrukshdindi

Cadets participating in Vrukshdindi