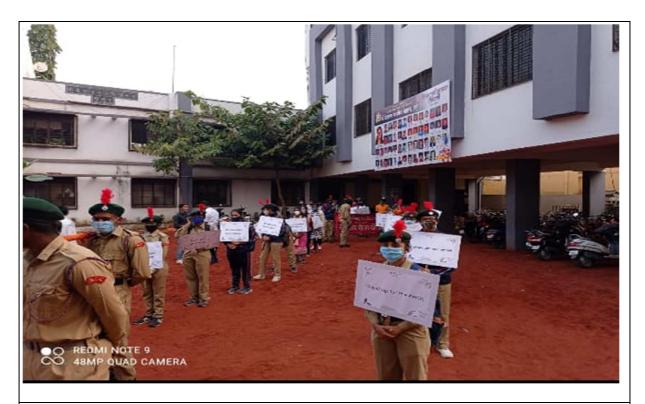

# v. Brief Summary of the Program:

Sahyadri Devrai, Latur and other Social Welfare Organizations in Latur organized the Vrukshdindi to create awareness among the people for the plantation of trees. The campaign was organized on 18th February 2021 on the occasion of Chhatrapati Shivaji Maharaj Birth Anniversary. 16 Girls and 14 Boys Cadets participated in the campaign from the college. They used the different slogans to attract people towards the good and healthy environment.

# C) Photographs:

Cadets participating in Vrukshdindi

Cadets participating in Vrukshdindi