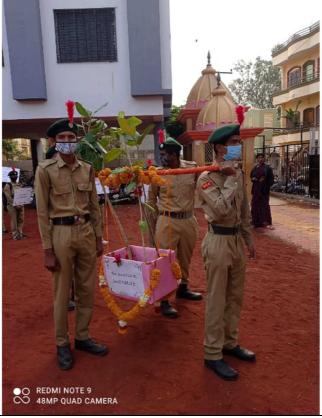

# v. Brief Summary of the Program:

Sahyadri Devrai, Latur and other Social Welfare Organizations in Latur organized the Vrukshdindi to create awareness among the people for the plantation of trees. The campaign was organized on 18th February 2021 on the occasion of Chhatrapati Shivaji Maharaj Birth Anniversary. 16 Girls and 14 Boys Cadets participated in the campaign from the college. They used the different slogans to attract people towards the good and healthy environment.

# C) Photographs:

Cadets participating in Vrukshdindi

Cadets participating in Vrukshdindi