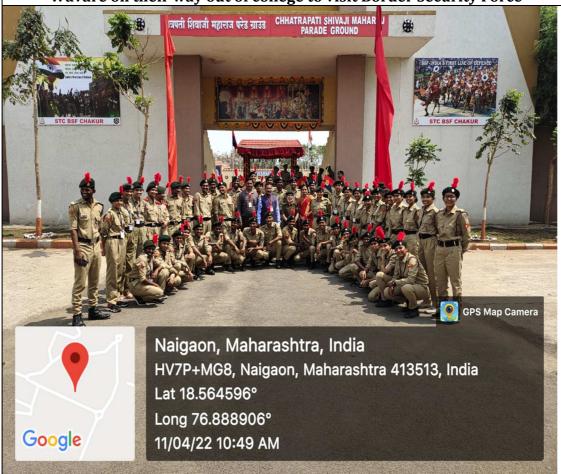

## **Visit to Border Security Force Training Center**

Chakur, Tq. Chakur, Dist. Latur

Monday, 11th April 2022