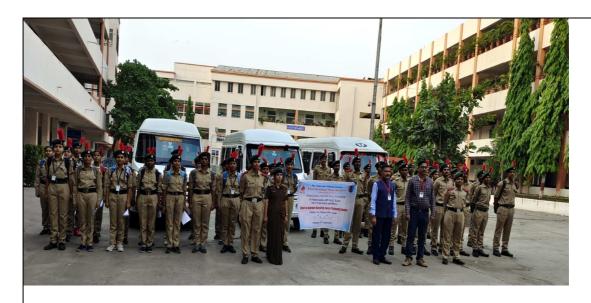

## D) Photographs:

NCC Cadets with Capt. Dr. O. V. Shahapurkar, Lt. Dr. A. D. Tak, Dr. M. S. Wavare on their way out of college to visit Border Security Force

NCC Cadets with their ANO's Capt. Dr. O. V. Shahapurkar, Lt. Dr. A. D. Tak, Dr. M. S. Wavare at Chhatrapati Shivaji Maharaj Parade Ground, Border Security Force, Chakur, Tq. Chakur, Dist. Latur