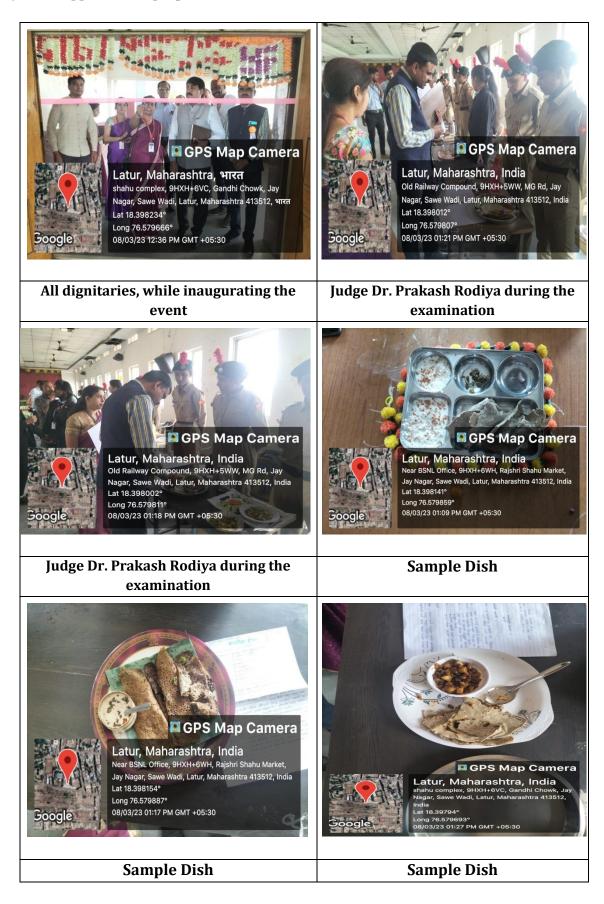

The theme of the competition was Bajara. The participant cadets were asked to prepare dishes from Bajara. The cadets participated enthusiastically and prepared a different kind of dishes from Bajara. They prepared Khichadi, Laddoo, Khir, Pakode, Chakli, Dhapate, Bhajji, Unde, Rodage, Bhakari, Kharvadi, appe, Pizza, Puri etc. The competition was inaugurated by Principal Dr. Mahadev Gavhane. Vice Principal Prof. Sadashiv Shinde was present on the occasion.

Dr. Prakash Rodia, Dr. Kalyan Sawant, Dr. Swati Sawant did the supervision of the competition. 21 cadets had participated in the competition. Cadet Diksha Gadka, Cadet Divya Sonkamble, Cadet Smruti Bhange, Cadet Gauri Shinde won first, second, third and consolation prizes respectively. The winners were awarded by Dr. Sambhaji Patil and judges. Lt. Dr. Archana Tak, Associate NCC Officer was the coordinator. Dr. Rahul More hosted the program and Dr. Priyadarshani Patil expressed vote of thanks.

## C) Geotagged Photographs:

Cadet Diksha Gadkar accepting the First Prize respectively

Cadet Divya Sonkamble accepting the Second Prize respectively

Cadet Smruti Bhange accepting the Third Prize respectively

Cadet Gauri Shinde accepting the Consolidated Prize respectively