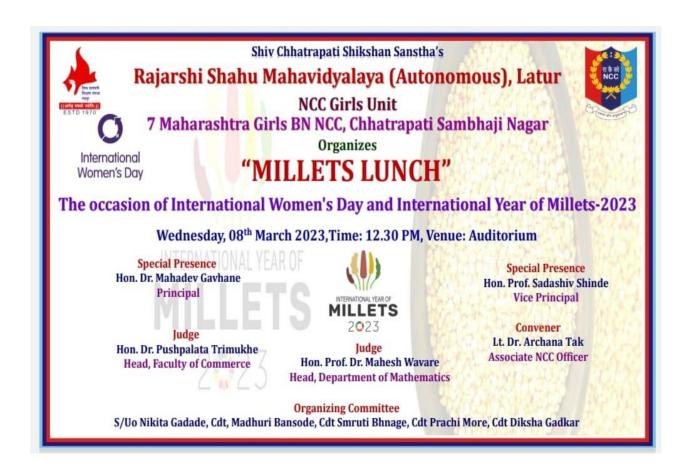

#### B) Report

i. **Title:** Millets Lunch on the occasion of International Women's Day and International Year of Millets.

#### i. Introduction:

The Government of India sponsored the proposal for International Year of Millets 2023 and The United Nations declared 2023 year is International Year of Millets. So, the 'Millets Lunch' program was organized by the NCC Girls Unit on 8th March 2023 on the occasion of International Women's Day and International Year of Millets.

## v. Brief Summary of the Program:

The proposal for an International Year of Millets (2023) was put forth by the Government of India in United Nations. 72 countries supported the proposal and UN declared the 2023 as an International Year of Millets. So, to create awareness about the year and importance of Millets, the NCC Girls Unit conducted Millets Lunch competition on 8th March 2023 on the occasion of International Women's Day.

The theme of the competition was Bajara. The participant cadets were asked to prepare dishes from Bajara. The cadets participated enthusiastically and prepared a different kind of dishes from Bajara. They prepared Khichadi, Laddoo, Khir, Pakode, Chakli, Dhapate, Bhajji, Unde, Rodage, Bhakari, Kharvadi, appe, Pizza, Puri etc. The competition was inaugurated by Principal Dr. Mahadev Gavhane. Vice Principal Prof. Sadashiv Shinde was present on the occasion.

Dr. Prakash Rodia, Dr. Kalyan Sawant, Dr. Swati Sawant did the supervision of the competition. 21 cadets had participated in the competition. Cadet Diksha Gadka, Cadet Divya Sonkamble, Cadet Smruti Bhange, Cadet Gauri Shinde won first, second, third and consolation prizes respectively. The winners were awarded by Dr. Sambhaji Patil and judges. Lt. Dr. Archana Tak, Associate NCC Officer was the coordinator. Dr. Rahul More hosted the program and Dr. Priyadarshani Patil expressed vote of thanks.