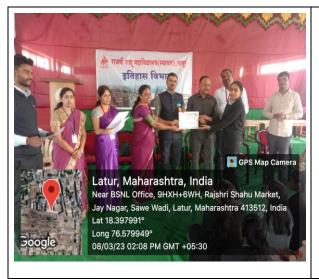

## C) Geotagged Photographs:

Cadet Diksha Gadkar accepting the First Prize respectively

Cadet Divya Sonkamble accepting the Second Prize respectively

Cadet Smruti Bhange accepting the Third Prize respectively