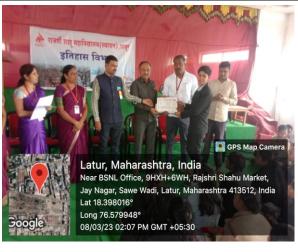

## C) Geotagged Photographs:

Cadet Diksha Gadkar accepting the First Prize respectively

Cadet Divya Sonkamble accepting the Second Prize respectively

Cadet Smruti Bhange accepting the Third Prize respectively