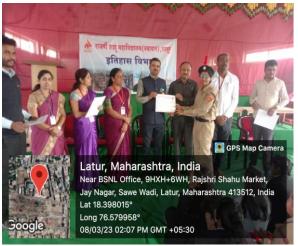

ji Patil and judges. Lt. Dr. Archana Tak, Associate NCC Officer was the coordinator. Dr. Rahul More hosted the program and Dr. Priyadarshani Patil expressed vote of thanks.

#### vi. Conclusion:

The cadets participated in the competition enthusiastically. They understood the importance of Millets in the meals. They also learnt the different type of dishes and menus of Bajari. It will help them as a career opportunity in future.

## vii. Any Appendix if Necessary:

List of participants attached.

Date: 10/03/2023

Associate NCC Officer

Lt. Dr. Archana Dhanraj Tak
Associate NCC Officer
Army No NCC / 09310109
7 Mah Girls BN NCC Aurangabad
Rajarshi Shahu Mahavidyalaya
(Autonomous), Latur

Principal
PRINCIPAL
Rajarshi Shahu Mahavidyalaya, Luku.
(Autonomous)

## C) Geotagged Photographs:







Cadet Diksha Gadkar accepting the First Prize respectively

Cadet Divya Sonkamble accepting the Second Prize respectively





Cadet Smruti Bhange accepting the Third Prize respectively

Cadet Gauri Shinde accepting the Consolidated Prize respectively

## D) Copy of Brochure Prepared for the Program:



## E) Any other Publicity Material:

# शाहू महाविद्यालयात आंतरराष्ट्रीय भरड धान्य वर्ष साजरा

देशोन्नती वृत्तसंकलन...

लातूर 
भारत सरकारच्या आवाहनास सकारात्मक प्रतिसाद देत संयुक्त राष्ट्र संघटनेने २०२३ हे वर्ष आंतरराष्ट्रीय भरड धान्य वर्ष म्हणून साजरे करण्याचे जाहीर केले आहे. भरड धान्य हे पौष्टिक धान्य असून याचा रोजच्या आहारामध्ये समावेश व्हावा आणि ही एक जन चळवळ व्हावी या उद्देशाने भारत सरकारने पुढाकार घेतला आणि

ह्याला अनेक देशांनी पाठिंबा दिला. भारत सरकारच्या ह्या धोरणाची विद्यार्थ्यांम