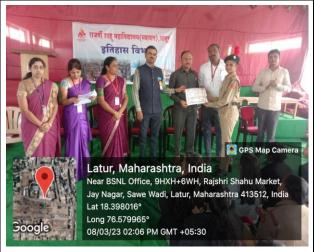

## C) Geotagged Photographs:

Cadet Diksha Gadkar accepting the First Prize respectively

Cadet Divya Sonkamble accepting the Second Prize respectively

Cadet Smruti Bhange accepting the Third Prize respectively