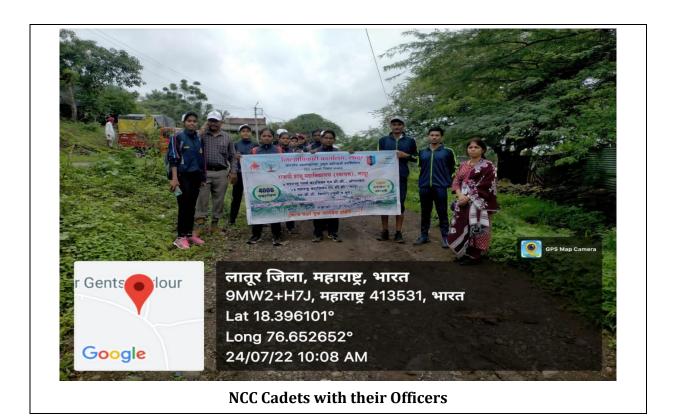

#### ii. Introduction:

On the occasion of Azadi ka Amritmahastov, Collector office, Latur jointly with educational institutes and NGOs has initiated Mass Tree Plantation drive on 24.07.2022 Near about 28000 tree has to be planted on the both banks of Manjara River (Latur District ) In Lieu of this our college has decided to plant 4000 tree on the same occasion Our NCC Cadets (Boys and Girls) unit has decided to become part of this drive.