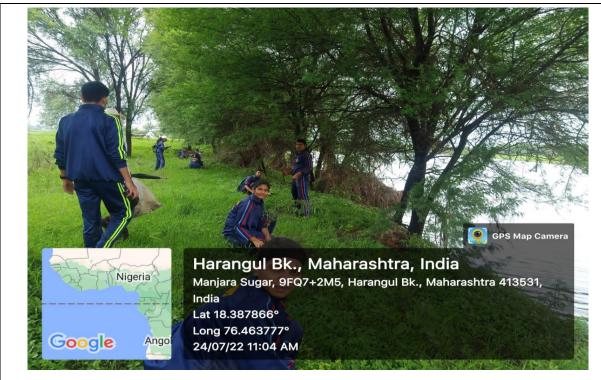

### C) Screenshots/Geotagged Photographs:

NCC Cadets (Boys and Girls )

NCC Cadets along with Farmer ,CTO Dr. Mahesh S wavare and Lt. Dr. Archana Tak of  ${\rm RSML}$ 

CTO Dr. Mahesh Wavare while Planting the tree

NCC Cadets while Planting the tree

NCC Cadets while Planting the tree

NCC Cadets while Planting the tree

NCC Cadets while Planting the tree

NCC Cadets while Planting the tree

NCC Cadets while Planting the tree