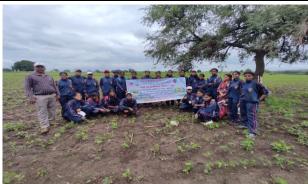

### C) Screenshots/Geotagged Photographs:

NCC Cadets (Boys and Girls )

NCC Cadets along with Farmer ,CTO Dr. Mahesh S wavare and Lt. Dr. Archana Tak of  ${\rm RSML}$ 

CTO Dr. Mahesh Wavare while Planting the tree

NCC Cadets while Planting the tree

NCC Cadets while Planting the tree

NCC Cadets while Planting the tree

NCC Cadets while Planting the tree

NCC Cadets while Planting the tree

NCC Cadets while Planting the tree