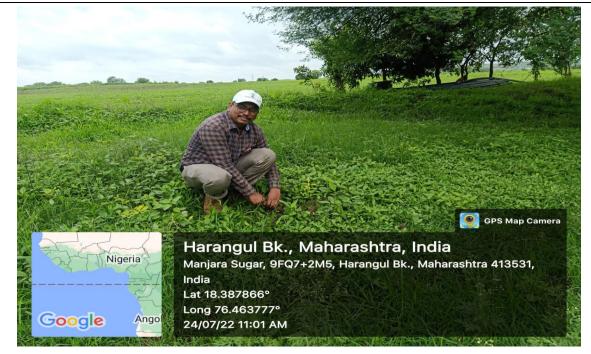

### C) Screenshots/Geotagged Photographs:

NCC Cadets (Boys and Girls )

NCC Cadets along with Farmer ,CTO Dr. Mahesh S wavare and Lt. Dr. Archana Tak of  ${\rm RSML}$ 

CTO Dr. Mahesh Wavare while Planting the tree

NCC Cadets while Planting the tree

NCC Cadets while Planting the tree

NCC Cadets while Planting the tree

NCC Cadets while Planting the tree

NCC Cadets while Planting the tree

NCC Cadets while Planting the tree