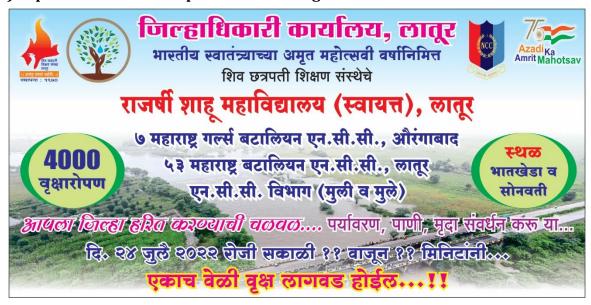

#### B) A Report

i. Title: Joint Tree Plantation Drive with Collector office, Latur

#### ii. Introduction:

On the occasion of Azadi ka Amritmahastov, Collector office, Latur jointly with educational institutes and NGOs has initiated Mass Tree Plantation drive on 24.07.2022 Near about 28000 tree has to be planted on the both banks of Manjara River (Latur District ) In Lieu of this our college has decided to plant 4000 tree on the same occasion Our NCC Cadets (Boys and Girls) unit has decided to become part of this drive.

### iii. Objectives of the Program/ issues addressed

- To plant tree in Bank of River Manajara Sonavati
- · To conserve the soil
- To increase the groundwater capacity
- To aware the importance of tree plantation

### iv. Details of Participants

In program total 19 NCC Boys Cadets and 25 NCC Girls Cadets as well as 02 NCC Officers (01 Male and 01 Female) participants were actively present and Planted trees.