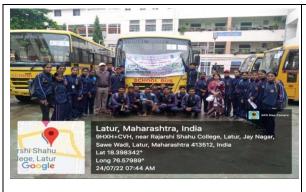

### C) Screenshots/Geotagged Photographs:

NCC Cadets (Boys and Girls )

NCC Cadets along with Farmer ,CTO Dr. Mahesh S wavare and Lt. Dr. Archana Tak of  ${\rm RSML}$ 

CTO Dr. Mahesh Wavare while Planting the tree