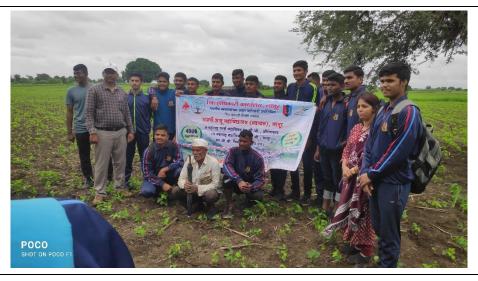

### C) Screenshots/Geotagged Photographs:

NCC Cadets (Boys and Girls )

NCC Cadets along with Farmer ,CTO Dr. Mahesh S wavare and Lt. Dr. Archana Tak of  ${\rm RSML}$ 

CTO Dr. Mahesh Wavare while Planting the tree

NCC Cadets while Planting the tree

NCC Cadets while Planting the tree

NCC Cadets while Planting the tree

NCC Cadets while Planting the tree

NCC Cadets while Planting the tree

NCC Cadets while Planting the tree