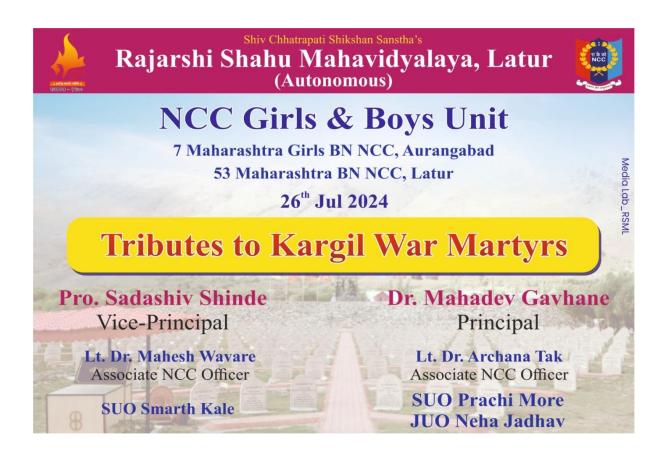

e cadets to get inspiration from the life of Indian soldiers.

### iv. Details of Participants:

25 cadets and 01 female ANO and 01 Male ANO participated in the program.

### v. Brief summary of the program:

25 cadets and 2 ANO's paid tribute to Martyrs in Kargil war.

#### vi. Conclusion with feedback:

The cadets remembered the soldiers' sacrifice for the sake of the country. They will be always inspired from their life and devotion.

# vii. Any Appendix Necessary:

List of Participants

Date: 26/07/2024

ANO

Lt. Dr. Archana Dhanraj Tak
Associate NCC Officer
Army No NCC / 09310109
7 Mah Girls BN NCC Aurangaba.
Rajarshi Shahu Mahavidyalaya
(Autonomous), Latur



PRINCIPAI

Rajarshi Shahu Mahavidyalaya, (Autonomous)

#### C) Photographs:



D) Copy of Brochure prepared for the Program:



#### Rajarshi Shahu Mahavidyalaya, Latur (Autonomous) NCC Girls Unit 7 Maharashtra Girls BN NCC, Aurangabad Tributes to Kargil War Martyrs List of Participants (26/07/2024)

| Sr. | Regt. No.         | Rank        | Name