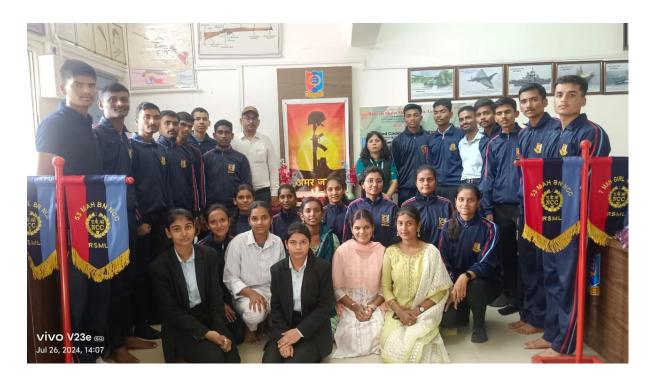

t warriors in the Kargil War.
- 3. To motivate the cadets to get inspiration from the life of Indian soldiers.

### iv. Details of Participants:

25 cadets and 01 female ANO and 01 Male ANO participated in the program.

### v. Brief summary of the program:

25 cadets and 2 ANO's paid tribute to Martyrs in Kargil war.

#### vi. Conclusion with feedback:

The cadets remembered the soldiers' sacrifice for the sake of the country. They will be always inspired from their life and devotion.

# vii. Any Appendix Necessary:

List of Participants

Date: 26/07/2024

ANO

Lt. Dr. Archana Dhanraj Tak
Associate NCC Officer
Army No NCC / 09310109
7 Mah Girls BN NCC Aurangaba.
Rajarshi Shahu Mahavidyalaya
(Autonomous), Latur



PRINCIPAI

Rajarshi Shahu Mahavidyalaya, (Autonomous)

#### C) Photographs:



D) Copy of Brochure prepared for the Program:



#### Rajarshi Shahu Mahavidyalaya, Latur (Autonomous) NCC Girls Unit 7 Maharashtra Girls BN NCC, Aurangabad Tributes to Kargil War Martyrs List of Participants (26/07/2024)

| Sr. | Regt. No.         | Rank        | Name