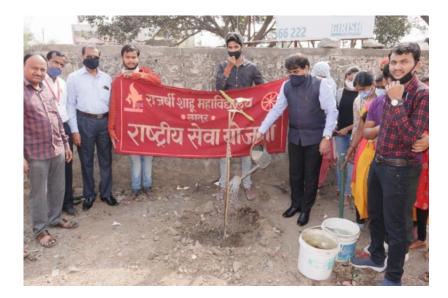

#### iv) Brief Summary of the Event:

Department of NSS organized Tree Plantation programme on the occasion of Principal Dr Mahadev Gavhane's birthday. Fifteen trees like Banyan, Neem, Babooll etc. have been planted along the main roads beside to the college on 28th January 2021 on the occasion of the birthday of Dr. Mahadev Gavhane, Principal of the College.