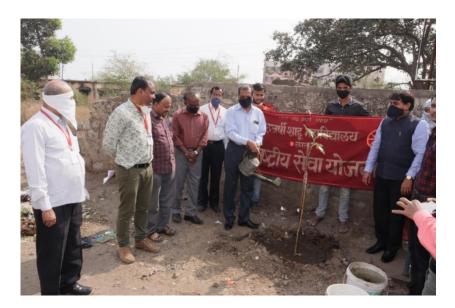

#### iv) Brief Summary of the Event:

Department of NSS organized Tree Plantation programme on the occasion of Principal Dr Mahadev Gavhane's birthday. Fifteen trees like Banyan, Neem, Babooll etc. have been planted along the main roads beside to the college on 28th January 2021 on the occasion of the birthday of Dr. Mahadev Gavhane, Principal of the College.