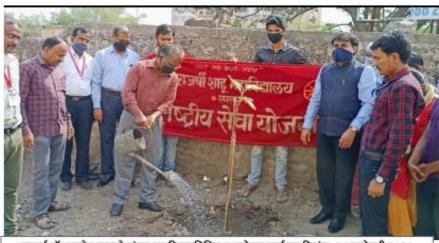

# C) Geotagged Photographs/ Screenshots

प्राचार्य डॉ. महादेव गव्हाणे यांच्या वाढदिवसानिमित्त वृक्षारोपण कार्यक्रम दिनांक: २८ जानेवारी २०२१

श्रमदान करतांना प्राचार्य डॉ. महादेव गव्हाणे व स्वयंसेवक

#### iv) Brief Summary of the Event:

Department of NSS organized Tree Plantation programme on the occasion of Principal Dr Mahadev Gavhane's birthday. Fifteen trees like Banyan, Neem, Babooll etc. have been planted along the main roads beside to the college on 28th January 2021 on the occasion of the birthday of Dr. Mahadev Gavhane, Principal of the College.