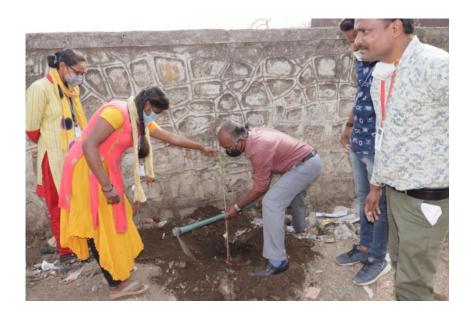

#### iv) Brief Summary of the Event:

Department of NSS organized Tree Plantation programme on the occasion of Principal Dr Mahadev Gavhane's birthday. Fifteen trees like Banyan, Neem, Babooll etc. have been planted along the main roads beside to the college on 28th January 2021 on the occasion of the birthday of Dr. Mahadev Gavhane, Principal of the College.

# C) Geotagged Photographs/ Screenshots

प्राचार्य डॉ. महादेव गव्हाणे यांच्या वाढदिवसानिमित्त वृक्षारोपण कार्यक्रम दिनांक: २८ जानेवारी २०२१

श्रमदान करतांना प्राचार्य डॉ. महादेव गव्हाणे व स्वयंसेवक