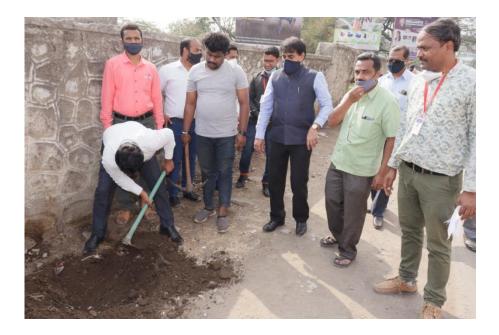

#### iv) Brief Summary of the Event:

Department of NSS organized Tree Plantation programme on the occasion of Principal Dr Mahadev Gavhane's birthday. Fifteen trees like Banyan, Neem, Babooll etc. have been planted along the main roads beside to the college on 28th January 2021 on the occasion of the birthday of Dr. Mahadev Gavhane, Principal of the College.

# C) Geotagged Photographs/ Screenshots

प्राचार्य डॉ. महादेव गव्हाणे यांच्या वाढदिवसानिमित्त वृक्षारोपण कार्यक्रम दिनांक: २८ जानेवारी २०२१

श्रमदान करतांना प्राचार्य डॉ. महादेव गव्हाणे व स्वयंसेवक