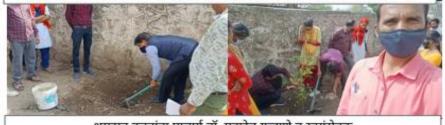

# C) Geotagged Photographs/ Screenshots

प्राचार्य डॉ. महादेव गव्हाणे यांच्या वाढदिवसानिमित्त वृक्षारोपण कार्यक्रम दिनांक: २८ जानेवारी २०२१

श्रमदान करतांना प्राचार्य डॉ. महादेव गव्हाणे व स्वयंसेवक