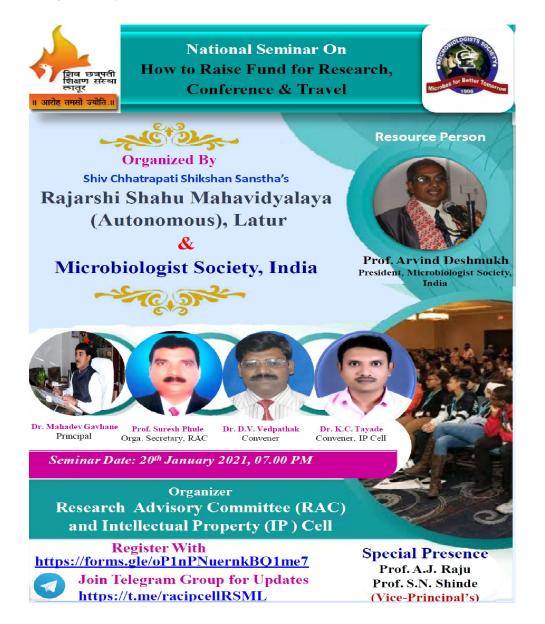

### **B) A Report**

i. Title: "How to Raise Fund for Research, Conference & Travel (HTRF RCT-2021)".

ii. Introduction (with details of name of programme, organizer, date venue, etc)

**Name of programme:** One Day National Level Workshop on: How to Raise Fund for Research, Conference & Travel (HTRF RCT-2021).

Date: 20.01.2021, Time: 07.30 PM onwards

**Organizer:**Research Advisory Committee (RAC) and Intellectual Property (IP) Cell, Rajarshi Shahu Mahavidyalaya (Autonomous), Latur and Microbiologist Society of India

# iv. Brief Summary of Events/ Sessions

One DayNational Level Workshop on "How to Raise Fund for Research, Conference & Travel (HTRF RCT-2021)" was organized by the Research Advisory Committee (RAC) and Intellectual Property (IP) Cell of Rajarshi Shahu Mahavidyalaya (Autonomous), Latur in collaboration with Microbiologist Society of Indiaon 20<sup>th</sup>January 2021, Wednesday.For the aforesaidWorkshop, Dr.Mahadev Gavhane(Principal) was present as Chairperson.DrArvind Deshmukh, an Eminent President of Microbiologist Society of India,has enlightened the participants with his sound knowledge on the various plausible ways of fetching funding from various government and non-government agencies.The other members of RAC and IP Cell, Dr. A.J. Raju (Vice-Principal), Prof. Sadashiv Shinde (Vice-Principal),Dr. Deepak Vedpathak (Asst. Prof., Microbiology), Dr. Priti Pohekar (HoD, Public Administration),Dr. Pushpalata Trimukhe (HoD, Commerce), Dr. Mahesh Wavare (HoD, Maths), Dr. Renuka Londhe (HoD, Computer Sciences), Dr. Kundan Tayade (Chairperson, IP Cell), Dr. Sachin Bhandare (Member, IP Cell) and Mr. V.D. Panchal (Member, IP Cell)werealso present and helped to conduct the session. For this program the faculties of our college were present in huge number.

1) Introductory speech was delivered byDr Mahadev Gavhane (Principal & Chairman, RAC).

2) Introduction of the Resource Person was given by DrDeepak Vedpathak, Member, RAC and Convener of the Workshop.

3) In this symposium, DrArvind Deshmukhguided the delegatesthoroughly aboutvarious funding agencies giving funds for Research, Educational Summits and Travels. He directed that, even a very small funding of few thousand rupees should be fetched apart from various other large funding from various government and non-government bodies.