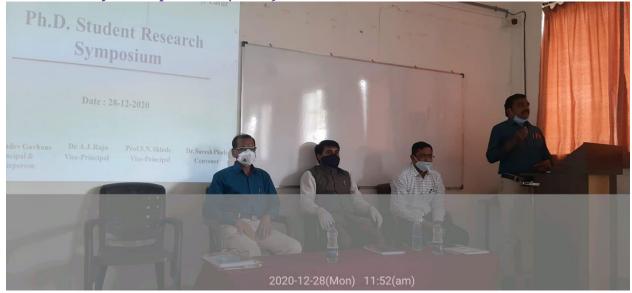

Principal & Chairperson, RAC (Dr Mahadev Gavhane) PRINCIPAL

Rajarshi Shahu.Mahavidyalaya (Autonomous), Latur

C) Geotagged Photographs - Not more Than 5 Photos (hard and soft copies to be

maintained by the department/Unit).

#### v. Brief Summary of Events/ Sessions

One Day State Level Ph. D. Students Research Symposium was organized by the Research Advisory Committee (RAC) of Rajarshi Shahu Mahavidyalaya (Autonomous), Latur on 28<sup>th</sup> December 2020, Monday, For the aforesaid Symposium, Dr. Mahadev Gavhane (Principal) was present as Chairperson. Dr Abhijit Yadav, Asst. Prof., HoD Physics & Electronics, Rajarshi Shahu Mahavidyalaya (Autonomous), Latur, has enlightened the participants with his sound knowledge on Research Methodology & Plagiarism. The other members of RAC Prof. Sadashiv Shinde (Vice-Principal), Dr. Deepak Vedpathak (Asst. Prof., Microbiology), Dr. Priti Pohekar (HoD, Public Administration), Dr. Pushpalata Trimukhe (HoD, Commerce), Dr. Mahesh Wavare (HoD, Maths), Dr. Renuka Londhe (HoD, Computer Sciences), Dr. Kundan Tayade (Asst. Prof., Analytical Chemistry) were also present and helped to conduct the session.

- 1) Introductory speech was delivered by Dr Mahadev Gavhane (Principal & Chairman, RAC).
- 2) Introduction of the Resource Person was given by Dr Pushplata Trimukhe.
- 3) In this symposium, Dr Abhijit Yadav guided the delegates thoroughly about various dimensions in Research Plagiarism, the underlying consequences, the Predatory Journals, Research Tools, etc. He sensitized participants about Code of Ethics and requisite integrity for research with a range of examples and he highlighted the malpractices revealed with retracted research papers.
- 5) Workshop ended with vote of thanks proposed by Dr Mahesh Wavare, Asso. Prof., Dept of Mathematics, RSM, Latur.