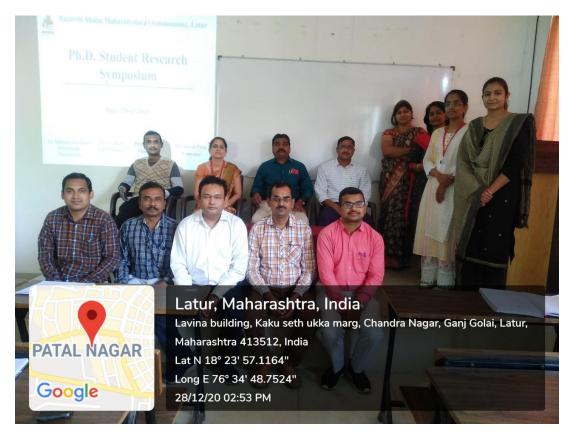

Principal & Chairperson, RAC (Dr Mahadev Gavhane) PRINCIPAL

Rajarshi Shahu.Mahavidyalaya (Autonomous), Latur

C) Geotagged Photographs - Not more Than 5 Photos (hard and soft copies to be

maintained by the department/Unit).

#### v. Brief Summary of Events/ Sessions

One Day State Level Ph. D. Students Research Symposium was organized by the Research Advisory Committee (RAC) of Rajarshi Shahu Mahavidyalaya (Autonomous), Latur on 28<sup>th</sup> December 2020, Monday, For the aforesaid Symposium, Dr. Mahadev Gavhane (Principal) was present as Chairperson. Dr Abhijit Yadav, Asst. Prof., HoD Physics & Electronics, Rajarshi Shahu Mahavidyalaya (Autonomous), Latur, has enlightened the participants with his sound knowledge on Research Methodology & Plagiarism. The other members of RAC Prof. Sadashiv Shinde (Vice-Principal), Dr. Deepak Vedpathak (Asst. Prof., Microbiology), Dr. Priti Pohekar (HoD, Public Administration), Dr. Pushpalata Trimukhe (HoD, Commerce), Dr. Mahesh Wavare (HoD, Maths), Dr. Renuka Londhe (HoD, Computer Sciences), Dr. Kundan Tayade (Asst. Prof., Analytical Chemistry) were also present and helped to conduct the session.

- 1) Introductory speech was delivered by Dr Mahadev Gavhane (Principal & Chairman, RAC).
- 2) Introduction of the Resource Person was given by Dr Pushplata Trimukhe.
- 3) In this symposium, Dr Abhijit Yadav guided the delegates thoroughly about various dimensions in Research Plagiarism, the underlying consequences, the Predatory Journals, Research Tools, etc. He sensitized participants about Code of Ethics and requisite integrity for research with a range of examples and he highlighted the malpractices revealed with retracted research papers.
- 5) Workshop ended with vote of thanks proposed by Dr Mahesh Wavare, Asso. Prof., Dept of Mathematics, RSM, Latur.