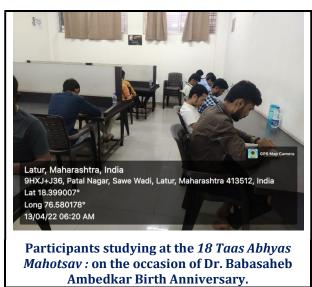

#### i) Title :

18 Taos Abhyas Mahotsav: On the occasion of Birth Anniversary of Dr. Babasaheb Ambedkar

#### ii) Introduction:

SC/ST Cell &Department of B.A. CEP jointly organized 18 Taas Abhyas Mahotsav : On the occasion of Birth Anniversary of Dr. Babasaheb Ambedkar on 13 April 2022.

It would be a true salute to the great personality & all-time ideal student. Dr. Babasaheb Ambedkar by studying for 18 hours. The intension behind this activity to peculate the thoughts of Dr. Babasaheb Ambedkar among students. It will help them to become able citizen throughout their lives.