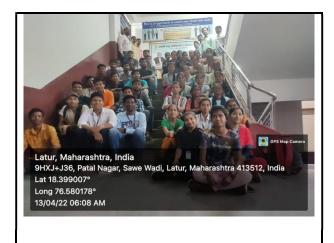

## C) Geotagged Photographs:

Inauguration of 18 Taas Abhyas Mahotsav on the occasion of Dr. Babasaheb Ambedkar Birth Anniversary

Participants of the program

D) Link of Video of the programme if any: NIL

E) Copies of Brochure Prepared for the Programme: