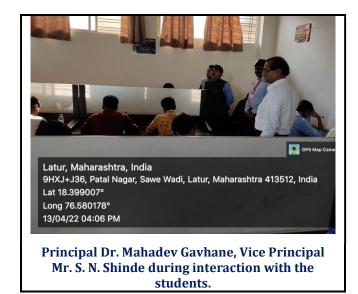

#### v) Brief Summary of Events/ Sessions:

SC/ST Cell & Department of B.A. CEP jointly conducted 18 Taas Abhyas Mahotsav: On the occasion of Birth Anniversary of Dr. Babasaheb Ambedkar. It was held on 13th April 2022. The about 64 students actively participated in this activity Study for 18 hours. At the end of the programme, they submitted a write up on the book they studied for 18 hours. Dr. Mahadev Gavhane Principal of the college addressed the students that there is need of time to cultivate the thoughts of Dr. Babasaheb Ambedkar among the students.