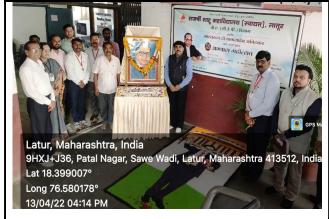

## C) Geotagged Photographs:

Inauguration of 18 Taas Abhyas Mahotsav on the occasion of Dr. Babasaheb Ambedkar Birth Anniversary

Participants of the program

D) Link of Video of the programme if any: NIL

E) Copies of Brochure Prepared for the Programme: