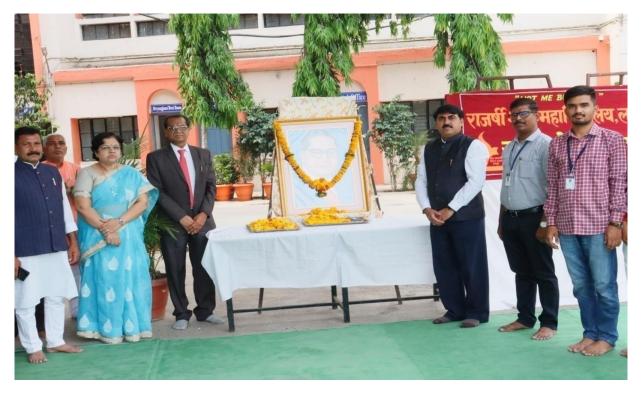

### vii. Any Appendix if Necessary:

List of participants attached Date: 17/04/2022

Convener

Rajarshi Shahu Mahavidyalaya, Latur (Autonomous)

B) Photograph of Birth Anniversary program of Dr. Babasaheb Ambedkar

Principal Dr. Mahadev Gavhane, Vice-Principal S. N. Shinde, Vice- Principal Sucheta Waghmare, Dr. Omprakash Shahapurkar, and Dr. Abhijit Yadav participated in Birth Anniversary program.

Teaching, Non-Teaching staff & student participated in Birth Anniversary of Dr. Babasaheb Ambedkar