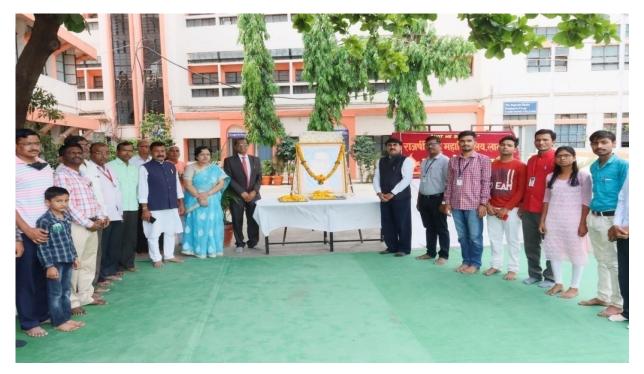

### vii. Any Appendix if Necessary:

List of participants attached Date: 17/04/2022

Convener

Rajarshi Shahu Mahavidyalaya, Latur (Autonomous)

B) Photograph of Birth Anniversary program of Dr. Babasaheb Ambedkar

Principal Dr. Mahadev Gavhane, Vice-Principal S. N. Shinde, Vice- Principal Sucheta Waghmare, Dr. Omprakash Shahapurkar, and Dr. Abhijit Yadav participated in Birth Anniversary program.

Teaching, Non-Teaching staff & student participated in Birth Anniversary of Dr. Babasaheb Ambedkar