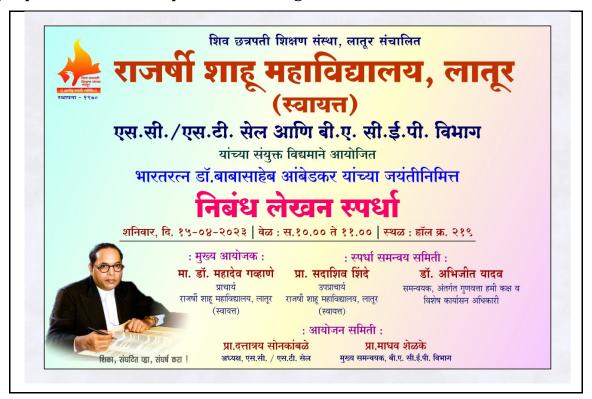

#### i) Title:

Essay Competition: On the occasion of Birth Anniversary of Dr. Babasaheb Ambedkar

#### ii) Introduction:

SC/ST Cell and B.A. CEP department Rajarshi Shahu Mahavidyalaya (Autonomous), Latur organized Essay Competition: On the occasion of Birth Anniversary of Bharatratna Dr. Babasaheb Ambedkar 14<sup>th</sup> April 2023 for students.