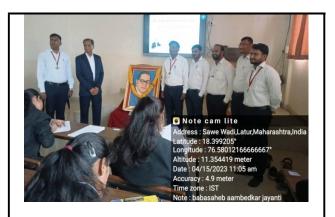

#### **C)** Geotagged Photographs:

Greetings on the occasion of Dr. Babasaheb Ambedkar Birth Anniversary

Greetings on the occasion of Dr. Babasaheb Ambedkar Birth Anniversary

**Students participate in Essay Competition** 