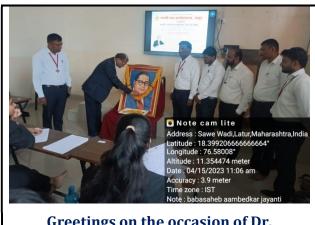

#### **C)** Geotagged Photographs:

Greetings on the occasion of Dr. Babasaheb Ambedkar Birth Anniversary

Greetings on the occasion of Dr. Babasaheb Ambedkar Birth Anniversary

**Students participate in Essay Competition** 