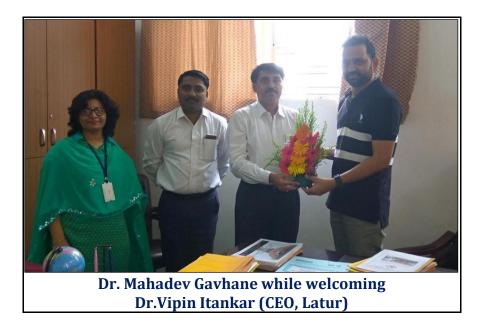

#### v) Brief Summary of Events/ Sessions:

Chief Executive Officer, Zilha Parishad, Latur Dr.Vipin Itankar visited CEP department on 11-08-2018 at 11.00 am. Principal Dr.Mahadev Gavhane welcomed Dr.Vipin Itankar. He interacted with students and guided them about various competitive examinations. He has thanked by the representative of students then he left with best wishes.