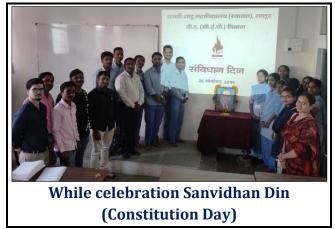

## C)Geotagged photographs/Screenshots:

Present students and teacher on the occasion of constitution day.

D) Copies of Brochure Prepared for the Programme :