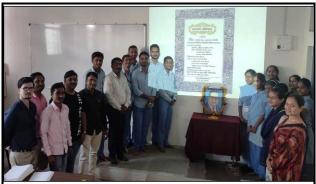

## C)Geotagged photographs/Screenshots:

Present students and teacher on the occasion of constitution day.

D) Copies of Brochure Prepared for the Programme :