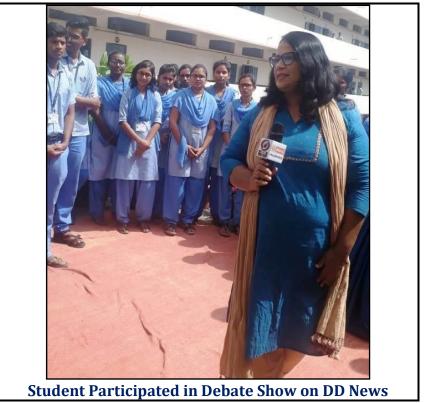

#### i) Title

Student Participated in Debate Show on DD News

#### ii)Introduction:

Students from our department participated in various live debate competition organized by popular TV Channels.

#### v) Brief Summary of Events/ Sessions:

The students of B.A. CEP participated in debate on DD News television. Their were 55 students participated in this TV show. Students participated actively and shared their views as per subject.