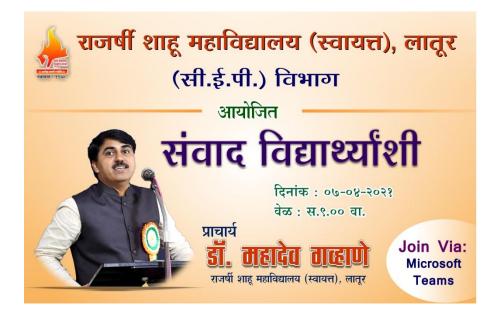

#### i) Title :

Interaction with Students

### ii) Introduction :

Department of B.A. (CEP) organized the Interaction with Students programme on, 07-04-2021. There is always a need for interaction between the authorities and the students. In order to create a rapport between the students and the authorities. The department of B.A. CEP organized the Interaction with Students programme to reduce the communication gap between the students and the authorities.

C) Geotagged Photographs/ Screenshots:

- D) Link of Video of the programme if any: NIL
- E) Copies of Brochure Prepared for the Programme:

F) Any Other Publicity Material: NIL