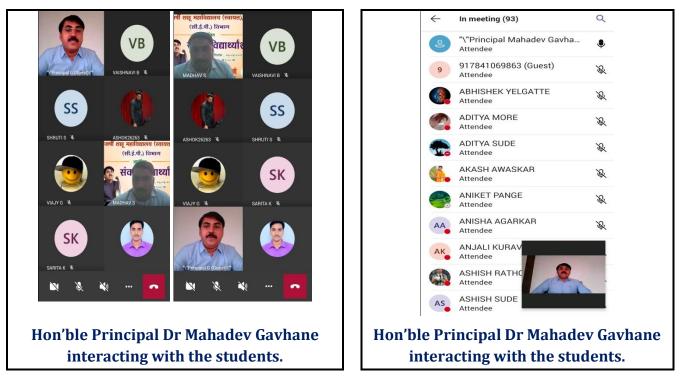

#### v) Brief Summary of Events/ Sessions:

The program, Interaction with Students was organized to form a communication bridge between the students and the principal. Honourable principal Dr Mahadev Gavhane grace the occasion as a president for the program. The students as well as the chief coordinator Prof. Madhav Shelke joined the program. The principal Dr Mahadev Gavhane attentively listened to the problems of the students and also suggested possible solutions.

C) Geotagged Photographs/ Screenshots:

- D) Link of Video of the programme if any: NIL
- E) Copies of Brochure Prepared for the Programme:

F) Any Other Publicity Material: NIL