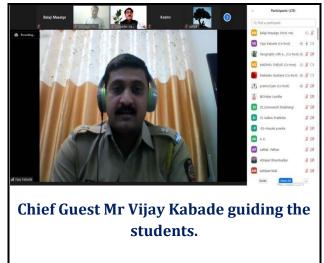

#### v) Brief Summary of Events/ Sessions:

Mr Vijay Kabade (Additional SP, Nanded) and alumni were the chief guests of the program. He provided invaluable guidance to the students for the preparation for competitive examinations. His guidance helped the students to approach the examination confidently. He also emphasised perseverance and hard work in the study. Honourable principal Dr Mahadev Gavhane participated as a guide for the program. During the presidential address, he stressed the need of hard work for passing competitive examinations. All the students and assistant professors attended the entire program.