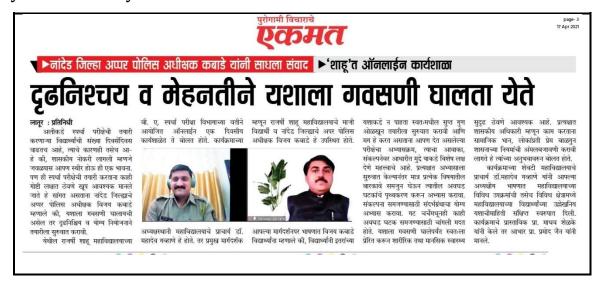

#### ii) Introduction:

The department of B.A. (CEP) organized a One Day National Workshop on strategies for the preparation of competitive examinations on 15 April 2021. There is a lack of knowledge of competitive examinations and a lack of confidence among the students as well. To eliminate the fear of the examinations and motivate the students about the competitive examinations, the department organized a One Day National Workshop on Strategies for the preparation of competitive examinations.

#### v) Brief Summary of Events/ Sessions:

Mr Vijay Kabade (Additional SP, Nanded) and alumni were the chief guests of the program. He provided invaluable guidance to the students for the preparation for competitive examinations. His guidance helped the students to approach the examination confidently. He also emphasised perseverance and hard work in the study. Honourable principal Dr Mahadev Gavhane participated as a guide for the program. During the presidential address, he stressed the need of hard work for passing competitive examinations. All the students and assistant professors attended the entire program.

## C) Geotagged Photographs/ Screenshots:

D) Link of Video of the programme if any: NIL