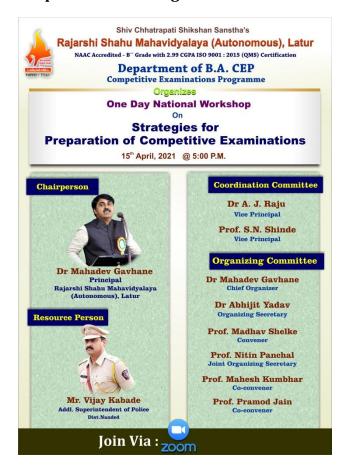

#### i) Title:

One Day National Workshop on Strategies for Preparation of Competitive Examinations

#### ii) Introduction:

The department of B.A. (CEP) organized a One Day National Workshop on strategies for the preparation of competitive examinations on 15 April 2021. There is a lack of knowledge of competitive examinations and a lack of confidence among the students as well. To eliminate the fear of the examinations and motivate the students about the competitive examinations, the department organized a One Day National Workshop on Strategies for the preparation of competitive examinations.

#### v) Brief Summary of Events/ Sessions:

Mr Vijay Kabade (Additional SP, Nanded) and alumni were the chief guests of the program. He provided invaluable guidance to the students for the preparation for competitive examinations. His guidance helped the students to approach the examination confidently. He also emphasised perseverance and hard work in the study. Honourable principal Dr Mahadev Gavhane participated as a guide for the program. During the presidential address, he stressed the need of hard work for passing competitive examinations. All the students and assistant professors attended the entire program.