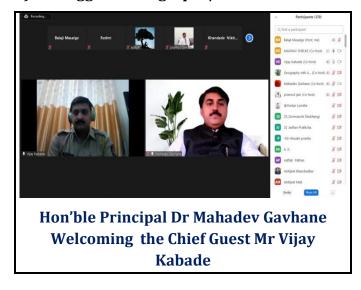

#### v) Brief Summary of Events/ Sessions:

Mr Vijay Kabade (Additional SP, Nanded) and alumni were the chief guests of the program. He provided invaluable guidance to the students for the preparation for competitive examinations. His guidance helped the students to approach the examination confidently. He also emphasised perseverance and hard work in the study. Honourable principal Dr Mahadev Gavhane participated as a guide for the program. During the presidential address, he stressed the need of hard work for passing competitive examinations. All the students and assistant professors attended the entire program.