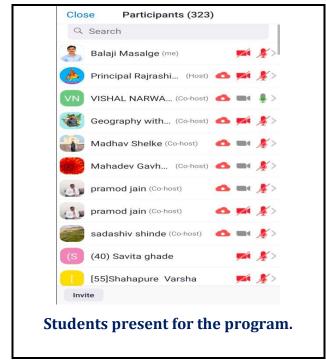

#### i) Title:

Interaction with Students: Journey from IPS to IAS, A Story of Determination

#### v) Brief Summary of Events/ Sessions:

Department of CEP organized "Interaction with Students: Journey from IPS to IAS, A Story of Determination" on 01-05-2021. Collector Dr Vishal Narwade (IAS) and alumni were the Chief Guests for the program. Principal Dr Mahadev Gavhane was president of the program. Dr Vishal Narwade (IAS), during his guidance, stressed various qualities to crack the competitive examinations such as hard work, diligence, perseverance and optimism. He also narrated his inspiring journey from an IPS to an IAS officer. Dr Mahadev Gavhane, during his presidential address, described the glorious and successful history of the institute that has set standards of Latur Pattern.