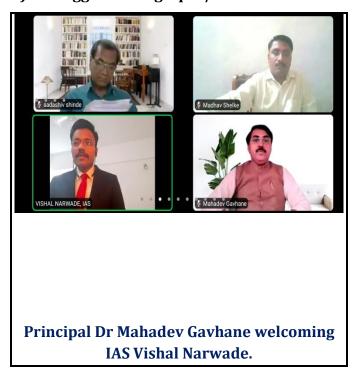

#### iv) Details of participants:

A total of 317 students (Male 143 and Female 174) and 6 teachers attended the programme.