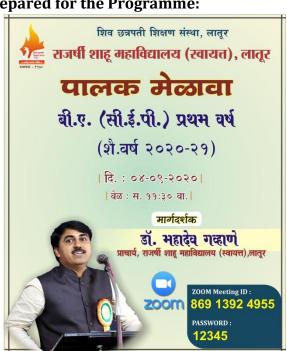

## A) A Summary Report of the Activity

| 1) Title of Programme:                  |          | Student-Parent-Teacher Meet Programme |        |       |
|-----------------------------------------|----------|---------------------------------------|--------|-------|
| 2) Name of Organizing Department/Unit:  |          | B.A. (Competitive Examinations        |        |       |
|                                         |          | Programme - CEP)                      |        |       |
| 3) Name of the Coordinator(s)/          |          | Prof. Madhav Shelke (Convener)        |        |       |
| Convener(s)/ Organizer(s) of the        |          |                                       |        |       |
| Programme:                              |          |                                       |        |       |
| 4) Date(s) of the Programme:            |          | 04-09-2020                            |        |       |
| 5) Venue/Mode                           |          | Online (ZOOM App)                     |        |       |
| 6) Target Group:                        |          | B.A. F.Y. (CEP)                       |        |       |
| 7) Number of Participants:              |          | Male                                  | Female | Total |
| A separate list with                    | Teaching | 6                                     | 00     | 06    |
| signatures be maintained in             | Student  | 58                                    | 37     | 95    |
| the department/Unit)                    | Parent   | 61                                    | 06     | 67    |
|                                         |          |                                       |        | 168   |
| 8) Name(s) and details of Resource      |          | Mr Dhananjay Pange                    |        |       |
| Person(s), if any:                      |          | (Parents' Representative)             |        |       |
| 9) Total Expenditure for the Programme: |          | Rs. 600/-                             |        |       |
| 10) Source of Funding:                  |          | College                               |        |       |

#### ii) Introduction:

The Department of CEP organized an online Students-Parent-Teacher Meet Programme for B.A.F.Y. on 4<sup>th</sup> Sept. 2020, at 11:30 am, for the academic year 2020-2021. The objectives of the programme were to familiarize the parents with the Department and introduce the vision and mission of the CEP to them. Honorable Prin. Dr Mahadev Gavhane was the president of this programme. Mr Dhananjay Pange was the representative of the parents' group. There were 72 parents present for the meet.

#### v) Brief Summary of Events/ Sessions:

The Department of CEP, organized Student-Parent-Teacher Meet Programme every year for B.A. F.Y. students since the beginning of the department. Like all the previous years, for the year 2020 also, the Student-Parent-Teacher Meet Programme was organized on 04th Sept. 2020, at 11.30 am. Principal Dr Mahadev Gavhane was the president and Mr Dhananjay Pange was the parents' representative for this programme. Principal Dr Mahadev Gavhane guided and motivated students through his presidential speech. An introductory speech was delivered by Prof. Madhav Shelke. Overall, 95 students & 67 parents were present for this online Parents' Meet.