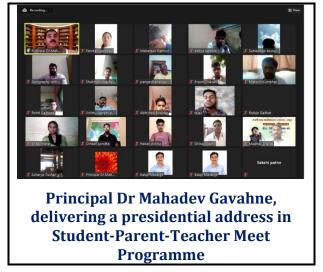

#### ii) Introduction:

The Department of CEP organized an online Students-Parent-Teacher Meet Programme for B.A.F.Y. on 4<sup>th</sup> Sept. 2020, at 11:30 am, for the academic year 2020-2021. The objectives of the programme were to familiarize the parents with the Department and introduce the vision and mission of the CEP to them. Honorable Prin. Dr Mahadev Gavhane was the president of this programme. Mr Dhananjay Pange was the representative of the parents' group. There were 72 parents present for the meet.

#### v) Brief Summary of Events/ Sessions:

The Department of CEP, organized Student-Parent-Teacher Meet Programme every year for B.A. F.Y. students since the beginning of the department. Like all the previous years, for the year 2020 also, the Student-Parent-Teacher Meet Programme was organized on 04th Sept. 2020, at 11.30 am. Principal Dr Mahadev Gavhane was the president and Mr Dhananjay Pange was the parents' representative for this programme. Principal Dr Mahadev Gavhane guided and motivated students through his presidential speech. An introductory speech was delivered by Prof. Madhav Shelke. Overall, 95 students & 67 parents were present for this online Parents' Meet.