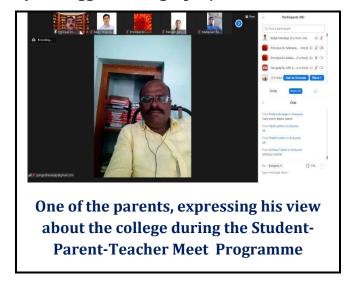

#### ii) Introduction:

The Department of CEP organized an online Students-Parent-Teacher Meet Programme for B.A.F.Y. on 4<sup>th</sup> Sept. 2020, at 11:30 am, for the academic year 2020-2021. The objectives of the programme were to familiarize the parents with the Department and introduce the vision and mission of the CEP to them. Honorable Prin. Dr Mahadev Gavhane was the president of this programme. Mr Dhananjay Pange was the representative of the parents' group. There were 72 parents present for the meet.

#### v) Brief Summary of Events/ Sessions:

The Department of CEP, organized Student-Parent-Teacher Meet Programme every year for B.A. F.Y. students since the beginning of the department. Like all the previous years, for the year 2020 also, the Student-Parent-Teacher Meet Programme was organized on 04th Sept. 2020, at 11.30 am. Principal Dr Mahadev Gavhane was the president and Mr Dhananjay Pange was the parents' representative for this programme. Principal Dr Mahadev Gavhane guided and motivated students through his presidential speech. An introductory speech was delivered by Prof. Madhav Shelke. Overall, 95 students & 67 parents were present for this online Parents' Meet.