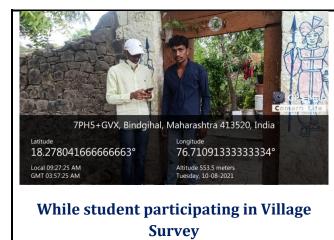

## C) Geotagged Photographs/ Screenshots:

While student participating in Village Survey

Village Survey coordinator with Grampanchayat Sarpanch and Villagers

Village Survey coordinator with Grampanchayat Sarpanch and Villagers