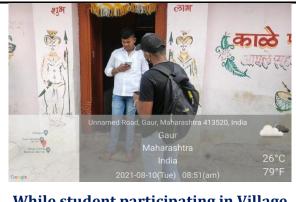

## C) Geotagged Photographs/ Screenshots:

While student participating in Village Survey

Village Survey coordinator with Grampanchayat Sarpanch and Villagers

Village Survey coordinator with Grampanchayat Sarpanch and Villagers