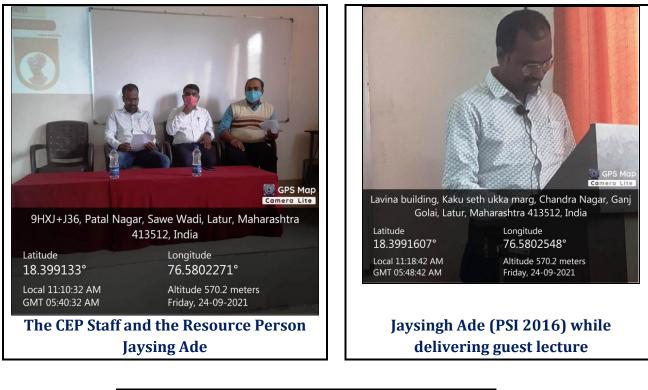

#### v) Brief Summary of Events/ Sessions:

The CEP Department organized Guest Lecture on MPSC Preparation, on 24<sup>th</sup> Sept. 2021. The president of this Workshop was Principal Dr. Mahadev Gavhane. Guidance for Preparation of MPSC examination was delivered by Mr. Jaysingh Ade (PSI 2016). Total, 65 participants were present for this workshop. Through this guest lecture the students could know, how to Preparation for MPSC examination.

### C) Geotagged Photographs/ Screenshots:

D) Link of Video of the programme if any: NIL

**E)** Copies of Brochure Prepared for the Programme:

F) Any Other Publicity Material: Nil