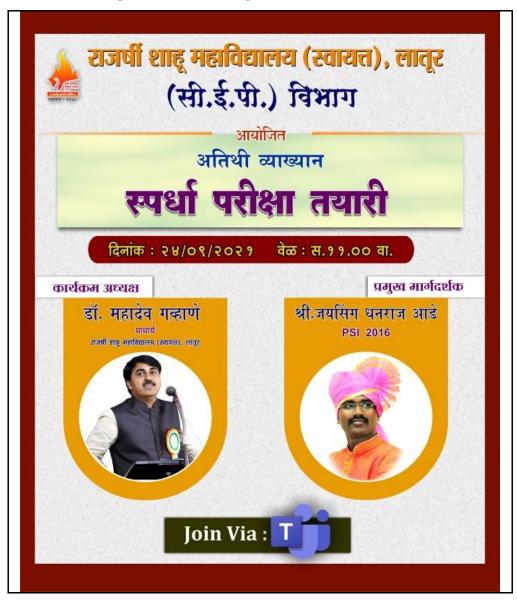

#### i) Title :

Guest Lecture on Preparation of Competitive Examinations

#### ii) Introduction:

The Department of CEP conducted online Guest Lecture on Preparation of Competitive Examinations, on 24<sup>th</sup> Sept. 2021. The objective of this induction programme was to acquaint them to Preparation of various MPSC examination.

#### v) Brief Summary of Events/ Sessions:

The CEP Department organized Guest Lecture on MPSC Preparation, on 24<sup>th</sup> Sept. 2021. The president of this Workshop was Principal Dr. Mahadev Gavhane. Guidance for Preparation of MPSC examination was delivered by Mr. Jaysingh Ade (PSI 2016). Total, 65 participants were present for this workshop. Through this guest lecture the students could know, how to Preparation for MPSC examination.

#### vi) Conclusion & Feedback on the Programme:

Total 61 students were present for this workshop. Through this guest lecture the students could know how to Prepare for MPSC examination. They also understood innovative ways of time management and reference books etc.