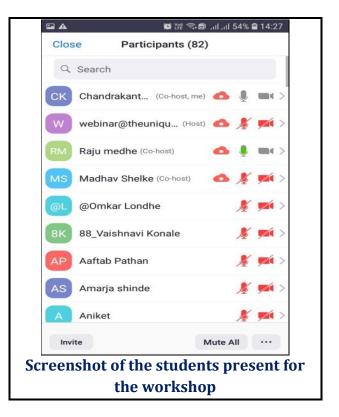

### iv) Details of the Participation of the Students:

A total of 82 participants attended the programme.

## C) Geotagged Photographs/ Screenshots:

D) Link of Video of the programme if any: NIL