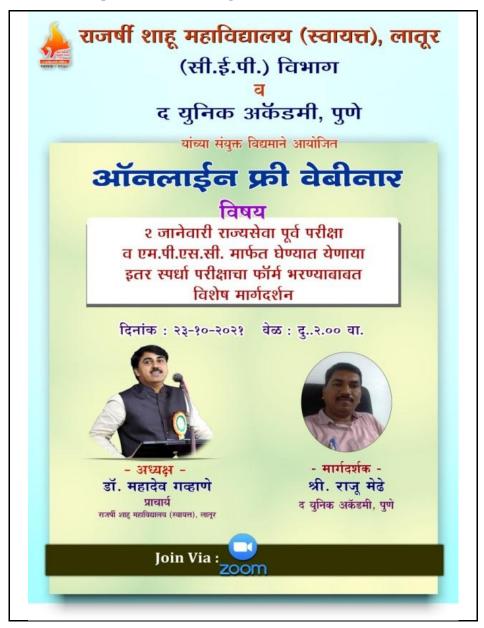

#### i) Title:

Guidance of How to Fill up MPSC Exam Forms

#### ii) Introduction:

The CEP Department organized Guidance of how to Fill up MPSC exam forms, on 23<sup>th</sup> Oct. 2021. Principal Dr. Mahadev Gavhane was the president of the Workshop. Total, 82 participants were present for the online workshop. Mr. Raju Medhe (The Unique Academy, Pune) provided guidance for the minute details of form filling.

## E) Copies of Brochure Prepared for the Programme:

F) Any Other Publicity Material: NIL