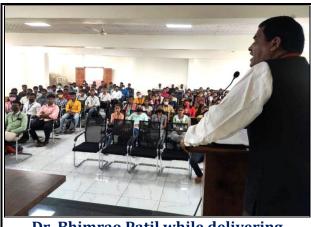

### C) Geotagged Photographs/ Screenshots:

Prof. Madhav Shelke while felicitating Principal Dr. Mahadev Gavhane.

Dr. Bhimrao Patil while delivering speech on Human Rights

D) Link of Video of the programme if any: NIL