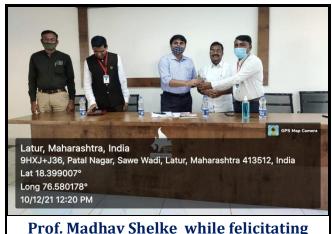

### C) Geotagged Photographs/ Screenshots:

Prof. Madhav Shelke while felicitating Principal Dr. Mahadev Gavhane.

Dr. Bhimrao Patil while delivering speech on Human Rights

D) Link of Video of the programme if any: NIL