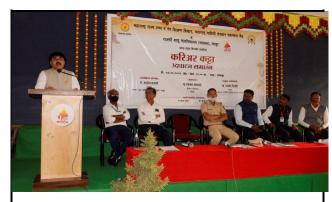

## C) Geotagged Photographs/ Screenshots:

Principal Dr.Mahadev Gavhane, Mr. Rahul Bahure, Mr. Yashwant Shitole and other dignitaries present at the inauguration of Career Katta Program.

Principal Dr.Mahadev Gavhane while addressing the Career Katta Program.