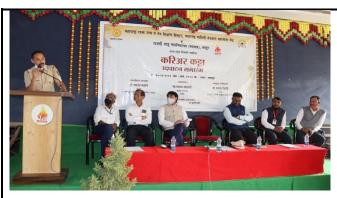

Mr. Rahul Bahure (API, Latur) while addressing the Career Katta Program.

Present students at the program.

Present students at the program.