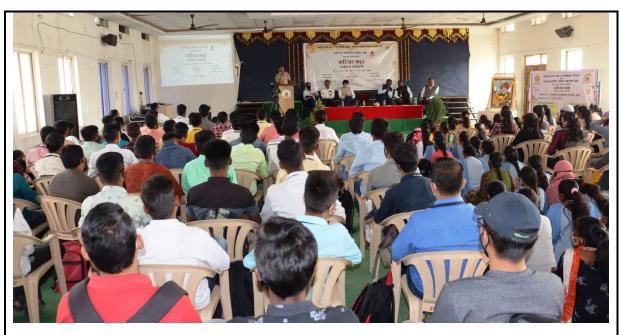

## C) Geotagged Photographs/ Screenshots:

Principal Dr.Mahadev Gavhane, Mr. Rahul Bahure, Mr. Yashwant Shitole and other dignitaries present at the inauguration of Career Katta Program.

Principal Dr.Mahadev Gavhane while addressing the Career Katta Program.

Mr. Rahul Bahure (API, Latur) while addressing the Career Katta Program.

Present students at the program.

Present students at the program.