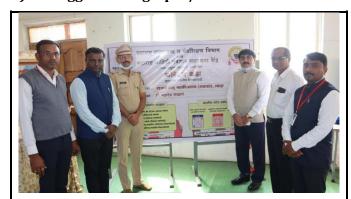

## C) Geotagged Photographs/ Screenshots:

Principal Dr.Mahadev Gavhane, Mr. Rahul Bahure, Mr. Yashwant Shitole and other dignitaries present at the inauguration of Career Katta Program.

Principal Dr.Mahadev Gavhane while addressing the Career Katta Program.